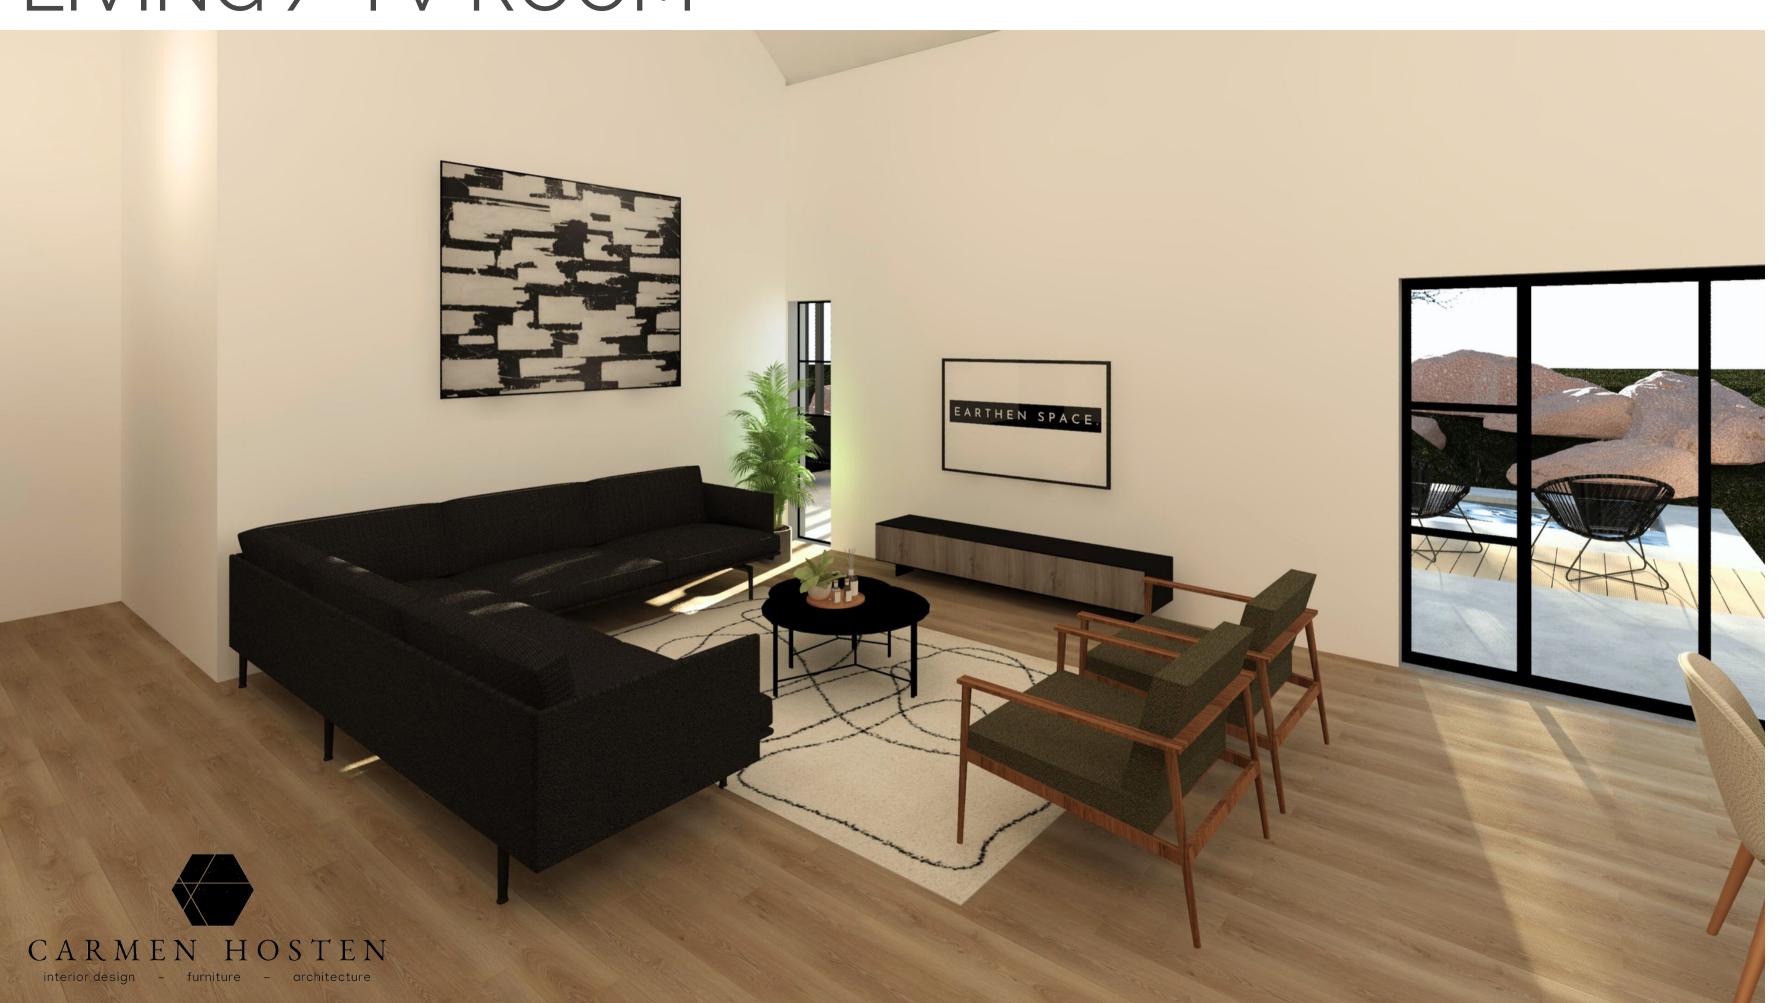

ARCOAL PAVING for GARAGE RAMP AND UNDERCOVER BOAT PARKING

#### **Material 4**

STONE CLADDING

#### **Material 5**

**OUTDOOR DECKING NEWTECH WOOD** 

#### **Material 5**

ALUMINIUM GARAGE DOORS IN CHARCOAL

#### **Material 5**

SPAZIO OUTDOOR WALL LIGHT

#### **Material 6**

SWIMMING POOL, GARAGE AND PATIO SCREED

### FLOORPLAN





#### LOFT PLAN

#### Indoor m2

Ground floor: 239m2

Loft: 59m2

Total: 298m2

#### Outdoor m2:

Patio: 54m2

Splash pool: 19m2

Total: 73m2



### ELEVATIONS



NORTH ELEVATION



SOUTH ELEVATION



EAST ELEVATION



WEST ELEVATION



### SECTIONS





### INTERIOR RENDERINGS



CONTEMPORARY KITCHEN

#### ENTRANCE FOYER



### INTERIOR RENDERINGS



BEDROOM WITH OPEN LOFT

## OPEN PLAN KITCHEN / DINING



## OPEN PLAN LIVING / DINING



## LIVING / TV ROOM



### INTERIOR COLOR SCHEME



### Materials

#### **Material 1**

SUMMER WHITE CUPBOARDS

#### **Material 2**

PLASTERED WALLS WITH DULUX WHITE PAINT EGGSHELL ENAMEL ( MID SHEEN)

#### **Material 3**

**WOODEN SLATS FEATURES** 

#### **Material 4**

STONE GRAY QUARTZ COUNTER TOPS

#### **Material 5**

Kronos Ash Matt Glazed Eco Porcelain Tile 600 x 1200mm: Bathrooms

#### **Material 6**

LAMINATE FLOORING NATURAL LINE ILGAZ FROM FINFLOOR

#### **Material 7**

**EUROTREND WALL LIGHTS** 

# THANK YOU