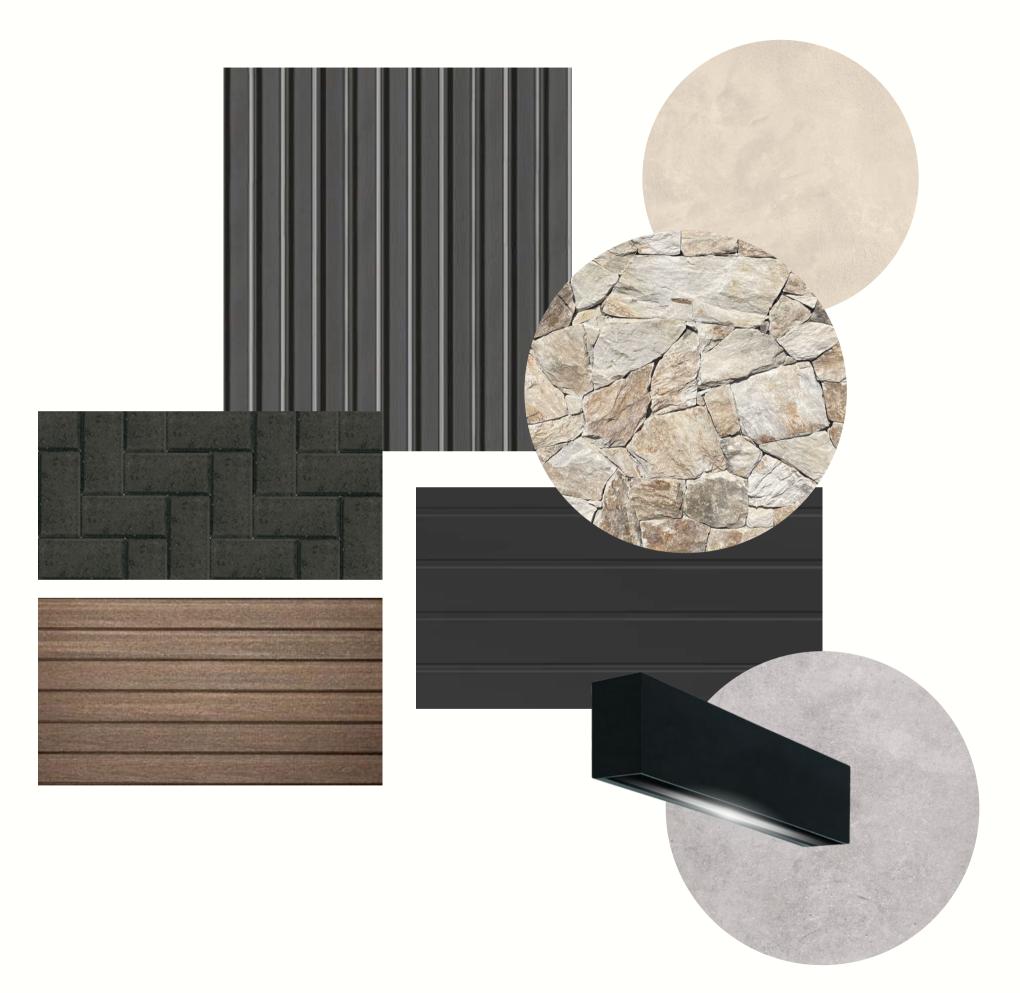

### Materials

#### **Material 1**

IBR ROOF SHEETING IN CHARCOAL

#### **Material 2**

PLASTERED WALLS WITH MIXX PAINT FINISH

#### **Material 3**

CHARCOAL PAVING for GARAGE RAMP AND UNDERCOVER BOAT PARKING

#### **Material 4**

STONE CLADDING

#### **Material 5**

**OUTDOOR DECKING NEWTECH WOOD** 

#### **Material 5**

ALUMINIUM GARAGE DOORS IN CHARCOAL

#### **Material 5**

SPAZIO OUTDOOR WALL LIGHT

#### **Material 6**

SWIMMING POOL, GARAGE AND PATIO SCREED