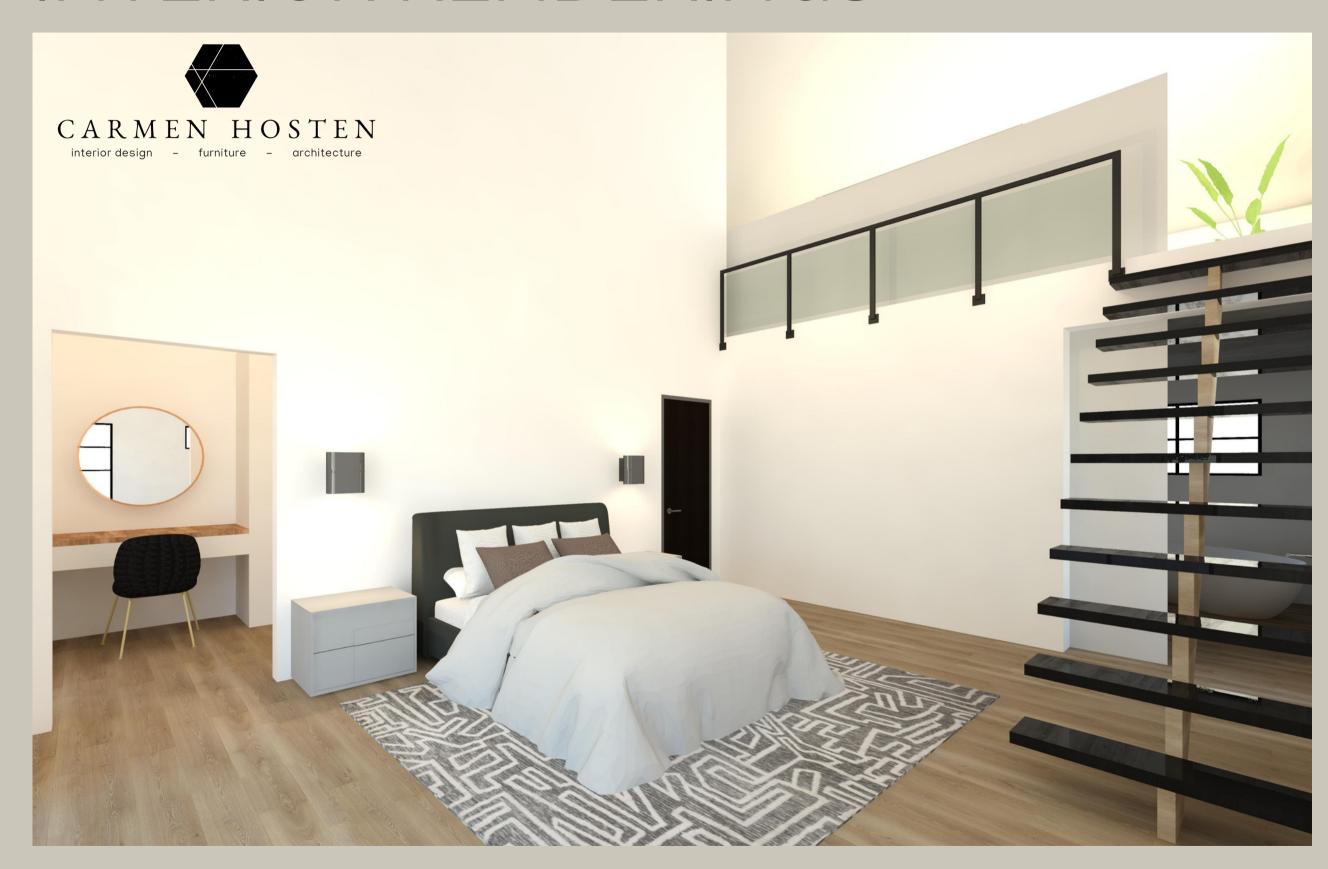

ROOF SHEETING IN CHARCOAL

#### **Material 2**

PLASTERED WALLS WITH MIXX PAINT FINISH

#### **Material 3**

CHARCOAL PAVING for GARAGE RAMP AND UNDERCOVER BOAT PARKING

#### **Material 4**

STONE CLADDING

#### **Material 5**

**OUTDOOR DECKING NEWTECH WOOD** 

#### **Material 5**

ALUMINIUM GARAGE DOORS IN CHARCOAL

#### **Material 5**

SPAZIO OUTDOOR WALL LIGHT

#### **Material 6**

SWIMMING POOL, GARAGE AND PATIO SCREED

### FLOORPLAN





#### LOFT PLAN

#### Indoor m2

Ground floor: 239m2

Loft: 59m2

Total: 298m2

#### Outdoor m2:

Patio: 54m2

Splash pool: 19m2

Total: 73m2



### ELEVATIONS



NORTH ELEVATION



SOUTH ELEVATION



EAST ELEVATION



WEST ELEVATION



### SECTIONS





### INTERIOR RENDERINGS



CONTEMPORARY KITCHEN

#### ENTRANCE FOYER



### INTERIOR RENDERINGS



BEDROOM WITH OPEN LOFT

## OPEN PLAN KITCHEN / DINING



## OPEN PLAN LIVING / DINING



## LIVING / TV ROOM



### INTERIOR COLOR SCHEME



### Materials

#### **Material 1**

SUMMER WHITE CUPBOARDS

#### **Material 2**

PLASTERED WALLS WITH DULUX WHITE PAINT EGGSHELL ENAMEL ( MID SHEEN)

#### **Material 3**

**WOODEN SLATS FEATURES** 

#### **Material 4**

STONE GRAY QUARTZ COUNTER TOPS

#### **Material 5**

Kronos Ash Matt Glazed Eco Porcelain Tile 600 x 1200mm: Bathrooms

#### **Material 6**

LAMINATE FLOORING NATURAL LINE ILGAZ FROM FINFLOOR

#### **Material 7**

**EUROTREND WALL LIGHTS** 

# THANK YOU