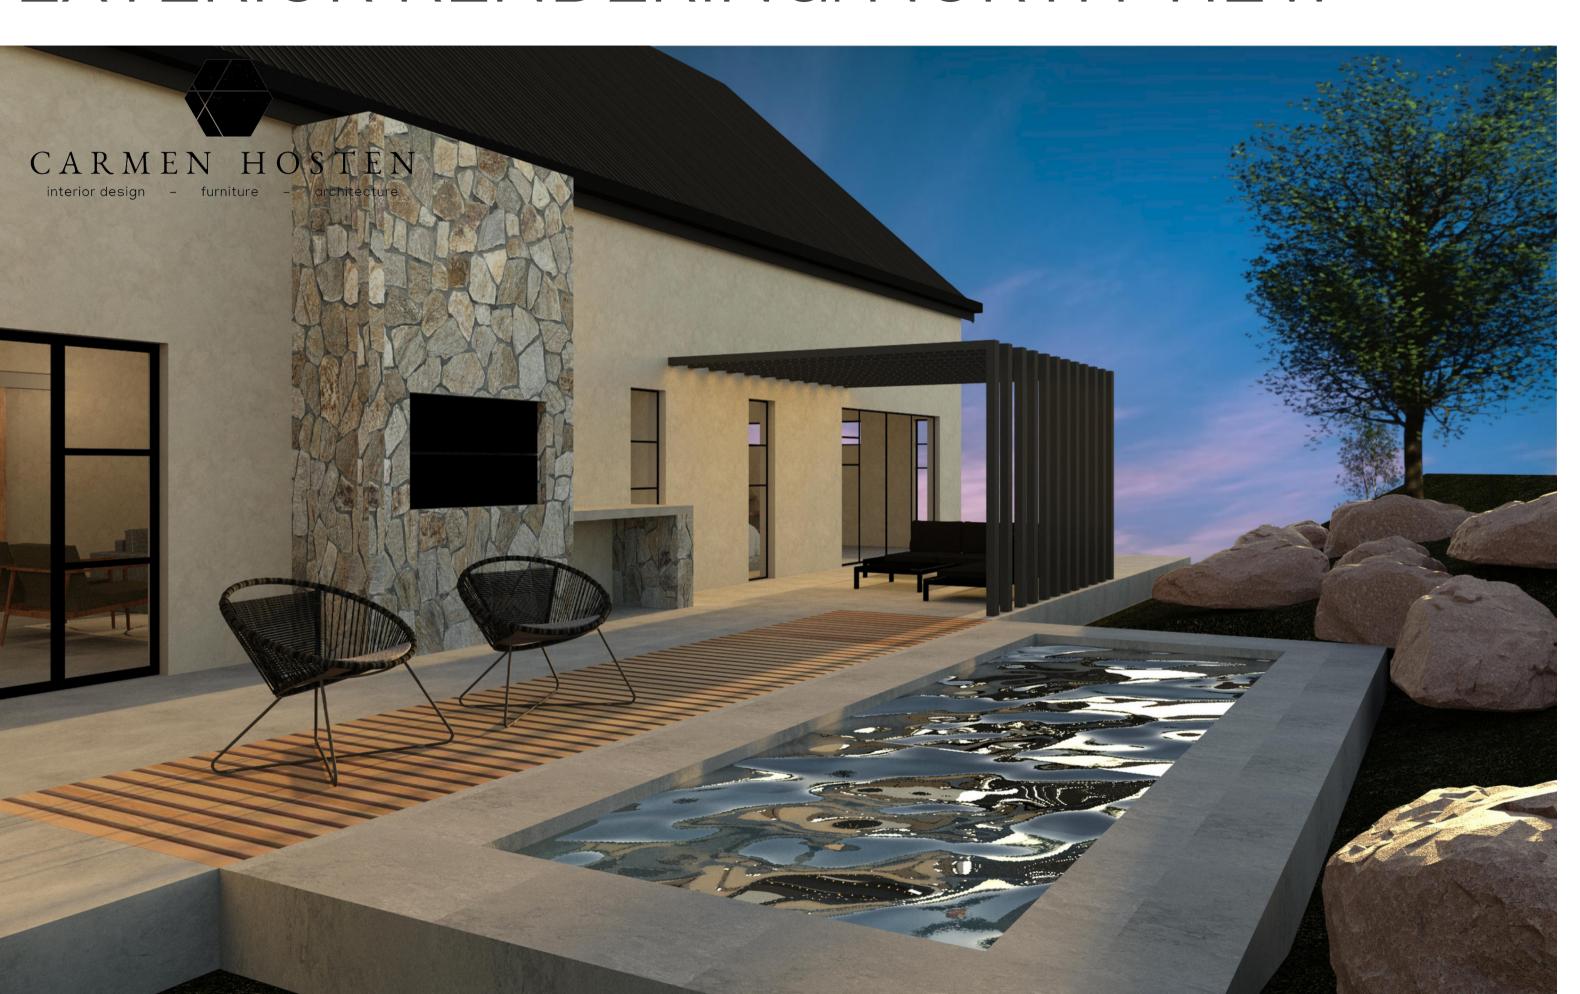

# HOUSE NKOSI

### ARCHITECTURAL DESIGN PROJECT BY





### **ERF SIZE:**

613M2

#### **FLOOR COVERAGE OF HOUSE:**



#### Indoor m2

Ground floor: 239m2

Loft: 59m2

Total: 298m2



#### Outdoor m2:

Patio: 54m2

Splash pool: 19m2

Total: 73m2

**GRAND TOTAL: 371mm2** 

# PROJECT INSPIRATION

OPEN OFFICE LOFT



MODERN, CONTEMPORARY, FARMSTYLE INSPIRED HOUSE WITH HIGH PITCH IBR ROOF, STONE CLADDED WALLS, LARGE ALUMINIUM WINDOWS AND DOORS, AN OPEN PLAN LIVING SPACE AND EXPOSED LOFT OFFICE.

### MODERN FARMSTYLE















## EXTERIOR RENDERING: NORTH VIEW



## EXTERIOR RENDERING: WEST VIEW



## EXTERIOR RENDERING: EAST VIEW



### ARCHITECTURAL COLOR SCHEME



### Materials

#### **Material 1**

IBR ROOF SHEETING IN CHARCOAL

#### **Material 2**

PLASTERED WALLS WITH MIXX PAINT FINISH

#### **Material 3**

CHARCOAL PAVING for GARAGE RAMP AND UNDERCOVER BOAT PARKING

#### **Material 4**

STONE CLADDING

#### **Material 5**

**OUTDOOR DECKING NEWTECH WOOD** 

#### **Material 5**

ALUMINIUM GARAGE DOORS IN CHARCOAL

#### **Material 5**

SPAZIO OUTDOOR WALL LIGHT

#### **Material 6**

SWIMMING POOL, GARAGE AND PATIO SCREED

### FLOORPLAN





#### LOFT PLAN

#### Indoor m2

Ground floor: 239m2

Loft: 59m2

Total: 298m2

#### Outdoor m2:

Patio: 54m2

Splash pool: 19m2

Total: 73m2



### ELEVATIONS



NORTH ELEVATION



SOUTH ELEVATION



EAST