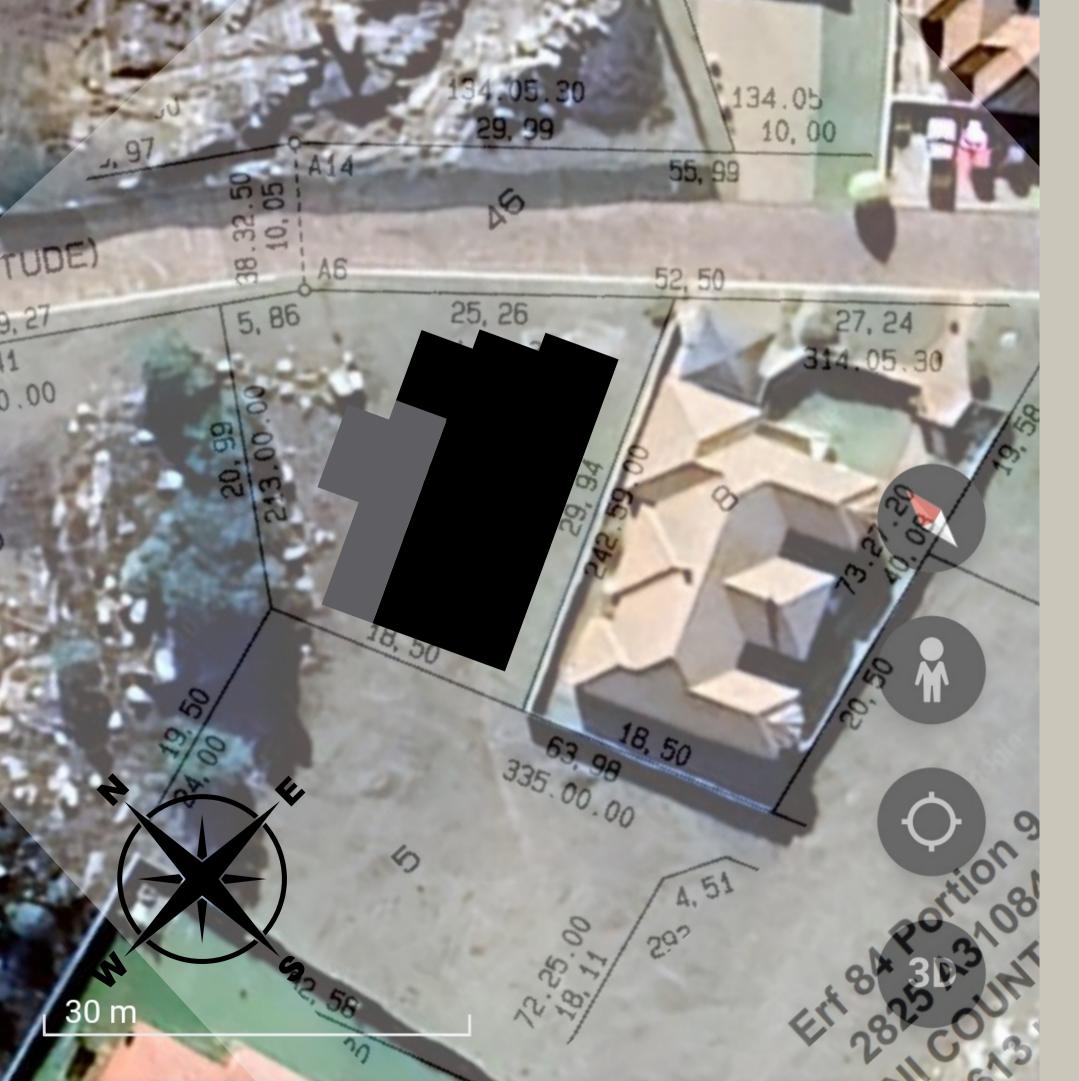

### **ERF SIZE:**

613M2

#### **FLOOR COVERAGE OF HOUSE:**

#### Indoor m2

Ground floor: 239m2

Loft: 59m2

Total: 298m2

#### Outdoor m2:

Patio: 54m2

Splash pool: 19m2

Total: 73m2

**GRAND TOTAL: 371mm2** 