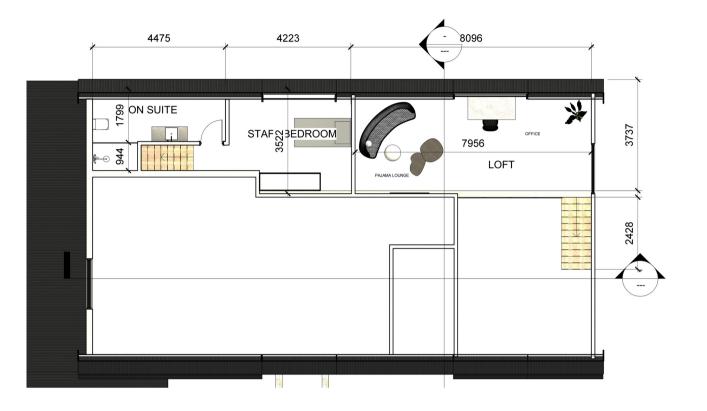

#### LOFT PLAN

#### Indoor m2

Ground floor: 239m2

Loft: 59m2

Total: 298m2

#### Outdoor m2:

Patio: 54m2

Splash pool: 19m2

Total: 73m2