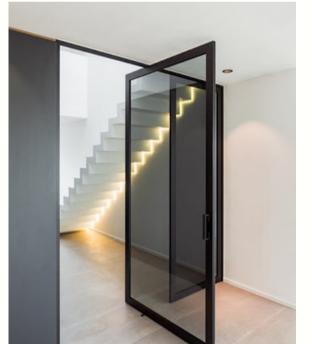

# HOUSE NKOSI

### ARCHITECTURAL DESIGN PROJECT BY





### **ERF SIZE:**

613M2

#### **FLOOR COVERAGE OF HOUSE:**



#### Indoor m2

Ground floor: 239m2

Loft: 59m2

Total: 298m2



#### Outdoor m2:

Patio: 54m2

Splash pool: 19m2

Total: 73m2

**GRAND TOTAL: 371mm2** 

# PROJECT INSPIRATION

OPEN OFFICE LOFT



MODERN, CONTEMPORARY, FARMSTYLE INSPIRED HOUSE WITH HIGH PITCH IBR ROOF, STONE CLADDED WALLS, LARGE ALUMINIUM WINDOWS AND DOORS, AN OPEN PLAN LIVING SPACE AND EXPOSED LOFT OFFICE.

### MODERN FARMSTYLE















## EXTERIOR RENDERING: NORTH VIEW



## EXTERIOR RENDERING: WEST VIEW



## EXTERIOR RENDERING: EAST VIEW



### ARCHITECTURAL COLOR SCHEME



### Materials

#### **Material 1**

IBR ROOF SHEETING IN CHARCOAL

#### **Material 2**

PLASTERED WALLS WITH MIXX PAINT FINISH

#### **Material 3**

CHARCOAL PAVING for GARAGE RAMP AND UNDERCOVER BOAT PARKING

#### **Material 4**

STONE CLADDING

#### **Material 5**

**OUTDOOR DECKING NEWTECH WOOD** 

#### **Material 5**

ALUMINIUM GARAGE DOORS IN CHARCOAL

#### **Material 5**

SPAZIO OUTDOOR WALL LIGHT

#### **Material 6**

SWIMMING POOL, GARAGE AND PATIO SCREED

### FLOORPLAN





#### LOFT PLAN

#### Indoor m2

Ground floor: 239m2

Loft: 59m2

Total: 298m2

#### Outdoor m2:

Patio: 54m2

Splash pool: 19m2

Total: 73m2



### ELEVATIONS



N