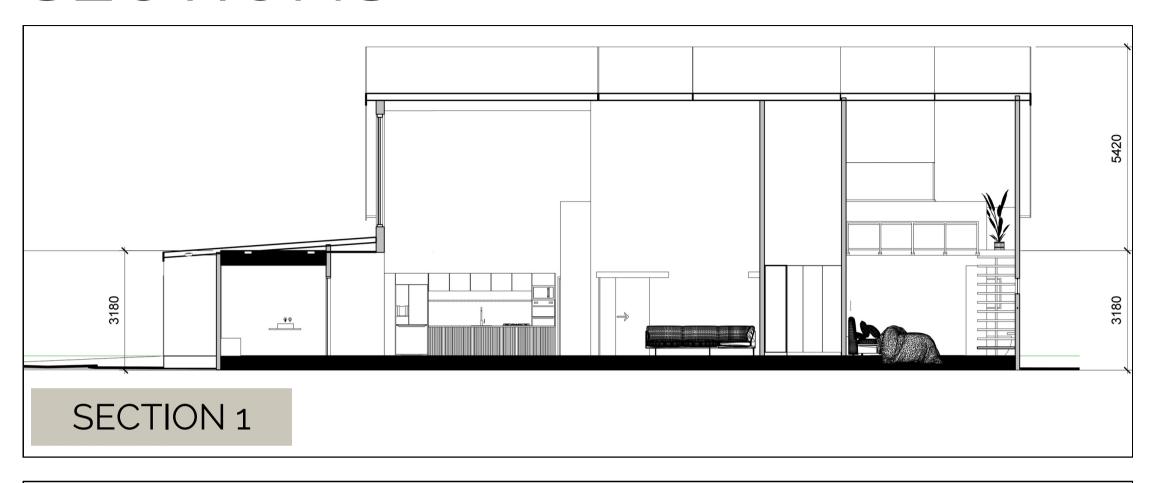

IOR RENDERING: EAST VIEW



### ARCHITECTURAL COLOR SCHEME



### Materials

#### **Material 1**

IBR ROOF SHEETING IN CHARCOAL

#### **Material 2**

PLASTERED WALLS WITH MIXX PAINT FINISH

#### **Material 3**

CHARCOAL PAVING for GARAGE RAMP AND UNDERCOVER BOAT PARKING

#### **Material 4**

STONE CLADDING

#### **Material 5**

**OUTDOOR DECKING NEWTECH WOOD** 

#### **Material 5**

ALUMINIUM GARAGE DOORS IN CHARCOAL

#### **Material 5**

SPAZIO OUTDOOR WALL LIGHT

#### **Material 6**

SWIMMING POOL, GARAGE AND PATIO SCREED

### FLOORPLAN





#### LOFT PLAN

#### Indoor m2

Ground floor: 239m2

Loft: 59m2

Total: 298m2

#### Outdoor m2:

Patio: 54m2

Splash pool: 19m2

Total: 73m2



### ELEVATIONS



NORTH ELEVATION



SOUTH ELEVATION



EAST ELEVATION



WEST ELEVATION



### SECTIONS





### INTERIOR RENDERINGS



CONTEMPORARY KITCHEN

#### ENTRANCE FOYER



### INTERIOR RENDERINGS



BEDROOM WITH OPEN LOFT

## OPEN PLAN KITCHEN / DINING



## OPEN PLAN LIVING / DINING



## LIVING / TV ROOM



### INTERIOR COLOR SCHEME



### Materials

#### **Material 1**

SUMMER WHITE CUPBOARDS

#### **Material 2**

PLASTERED WALLS WITH DULUX WHITE PAINT EGGSHELL ENAMEL ( MID SHEEN)

#### **Material 3**

**WOODEN SLATS FEATURES** 

#### **Material 4**

STONE GRAY QUARTZ COUNTER TOPS

#### **Material 5**

Kronos Ash Matt Glazed Eco Porcelain Tile 600 x 1200mm: Bathrooms

#### **Material 6**

LAMINATE FLOORING NATURAL LINE ILGAZ FROM FINFLOOR

#### **Material 7**

**EUROTREND WALL LIGHTS** 

# THANK YOU