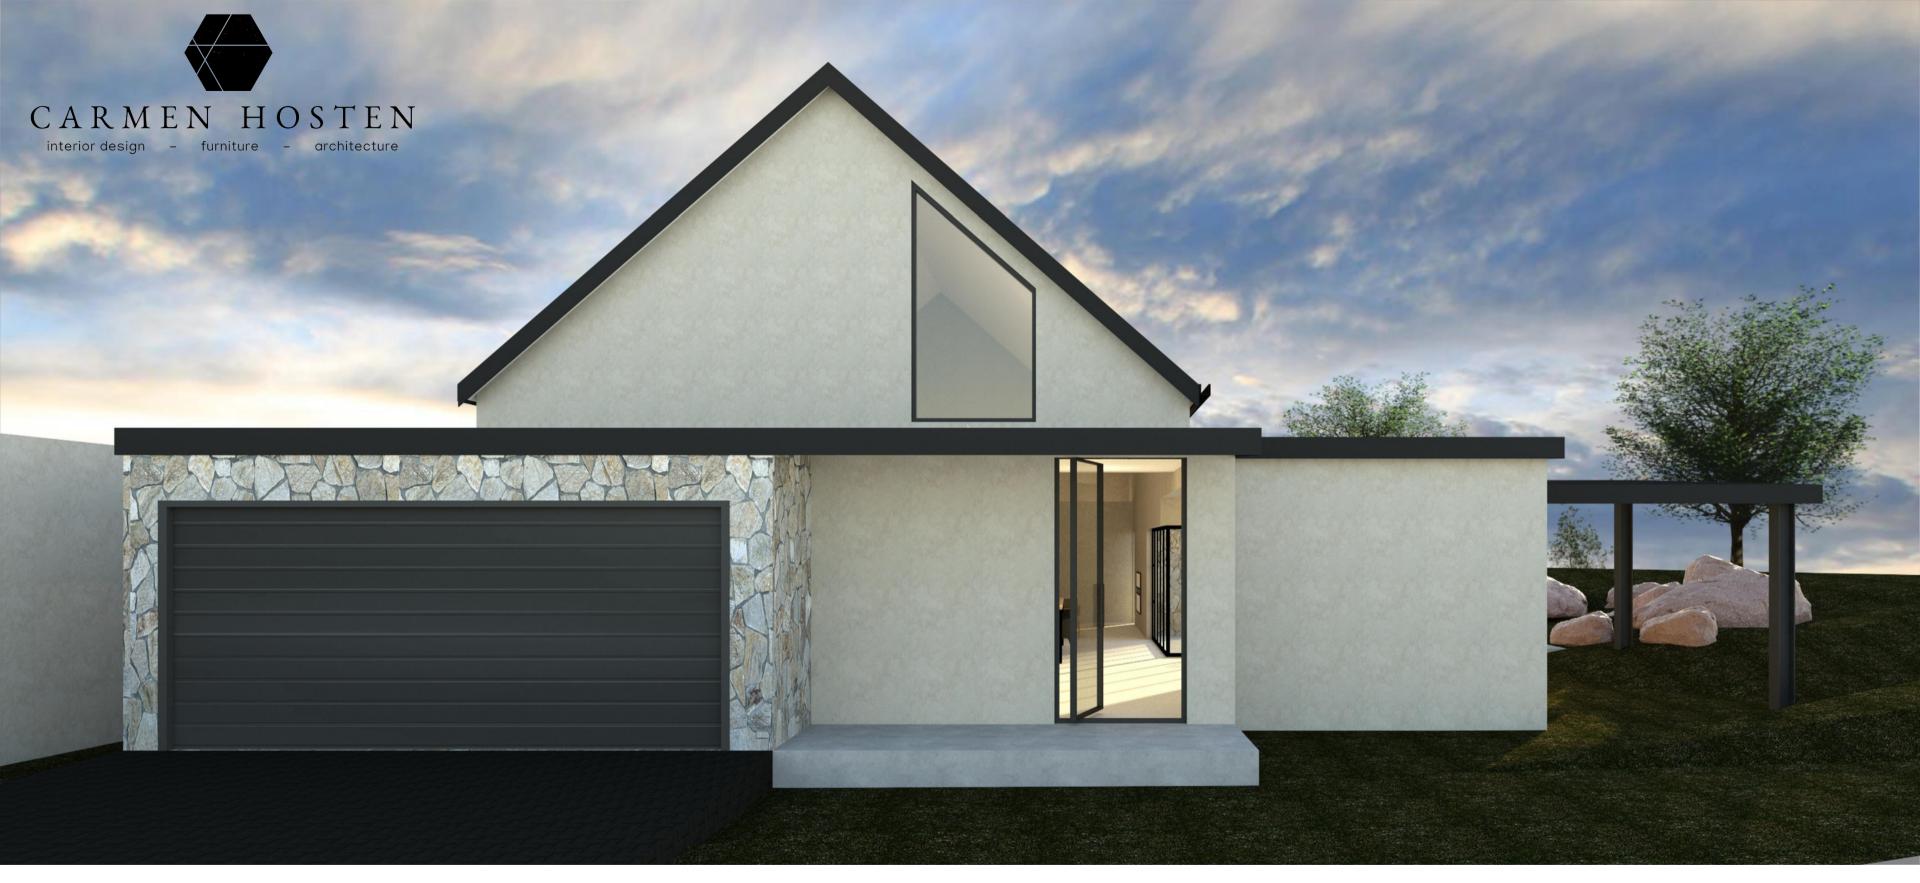

## EXTERIOR RENDERING: NORTH VIEW

# PROJECT INSPIRATION

OPEN OFFICE LOFT

MODERN, CONTEMPORARY, FARMSTYLE INSPIRED HOUSE WITH HIGH PITCH IBR ROOF, STONE CLADDED WALLS, LARGE ALUMINIUM WINDOWS AND DOORS, AN OPEN PLAN LIVING SPACE AND EXPOSED LOFT OFFICE.

### MODERN FARMSTYLE