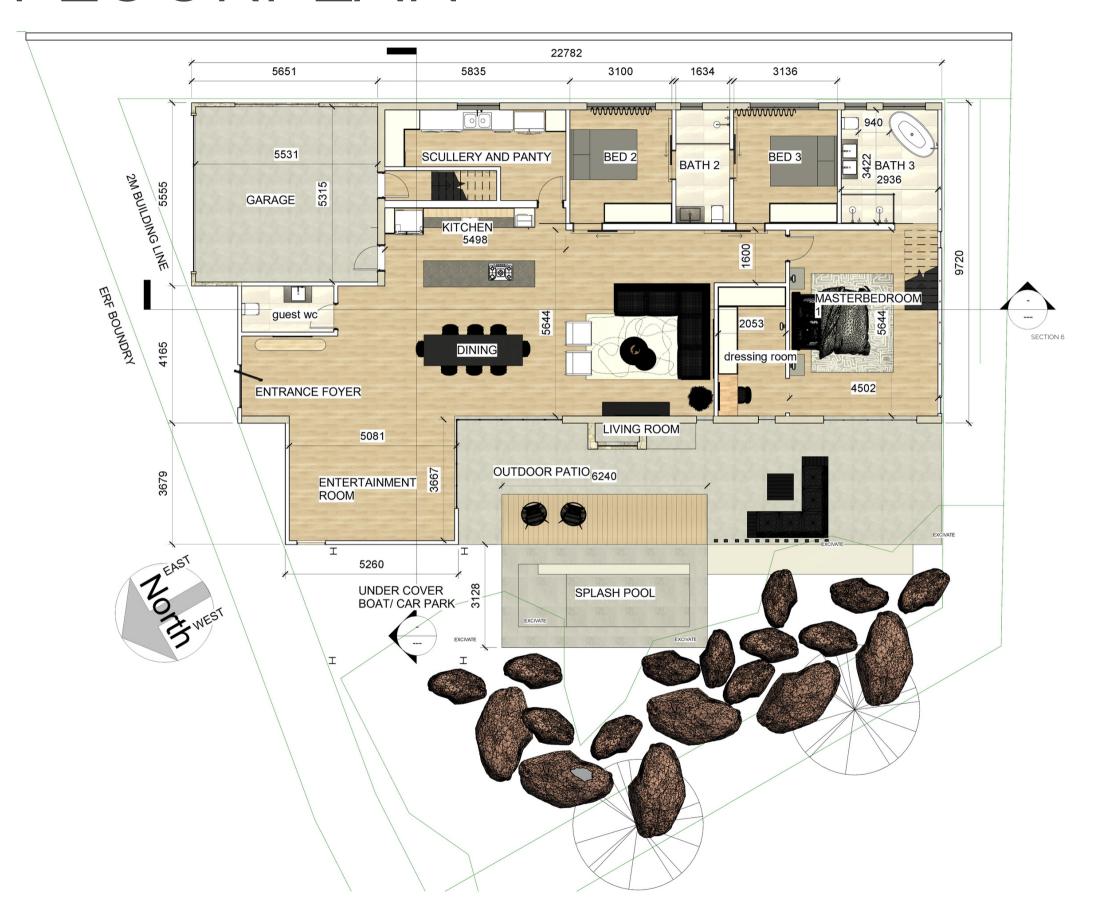

### FLOORPLAN

### **ERF SIZE:**

613M2

#### **FLOOR COVERAGE OF HOUSE:**

#### Indoor m2

Ground floor: 239m2

Loft: 59m2

Total: 298m2

#### Outdoor m2:

Patio: 54m2

Splash pool: 19m2

Total: 73m2

**GRAND TOTAL: 371mm2** 