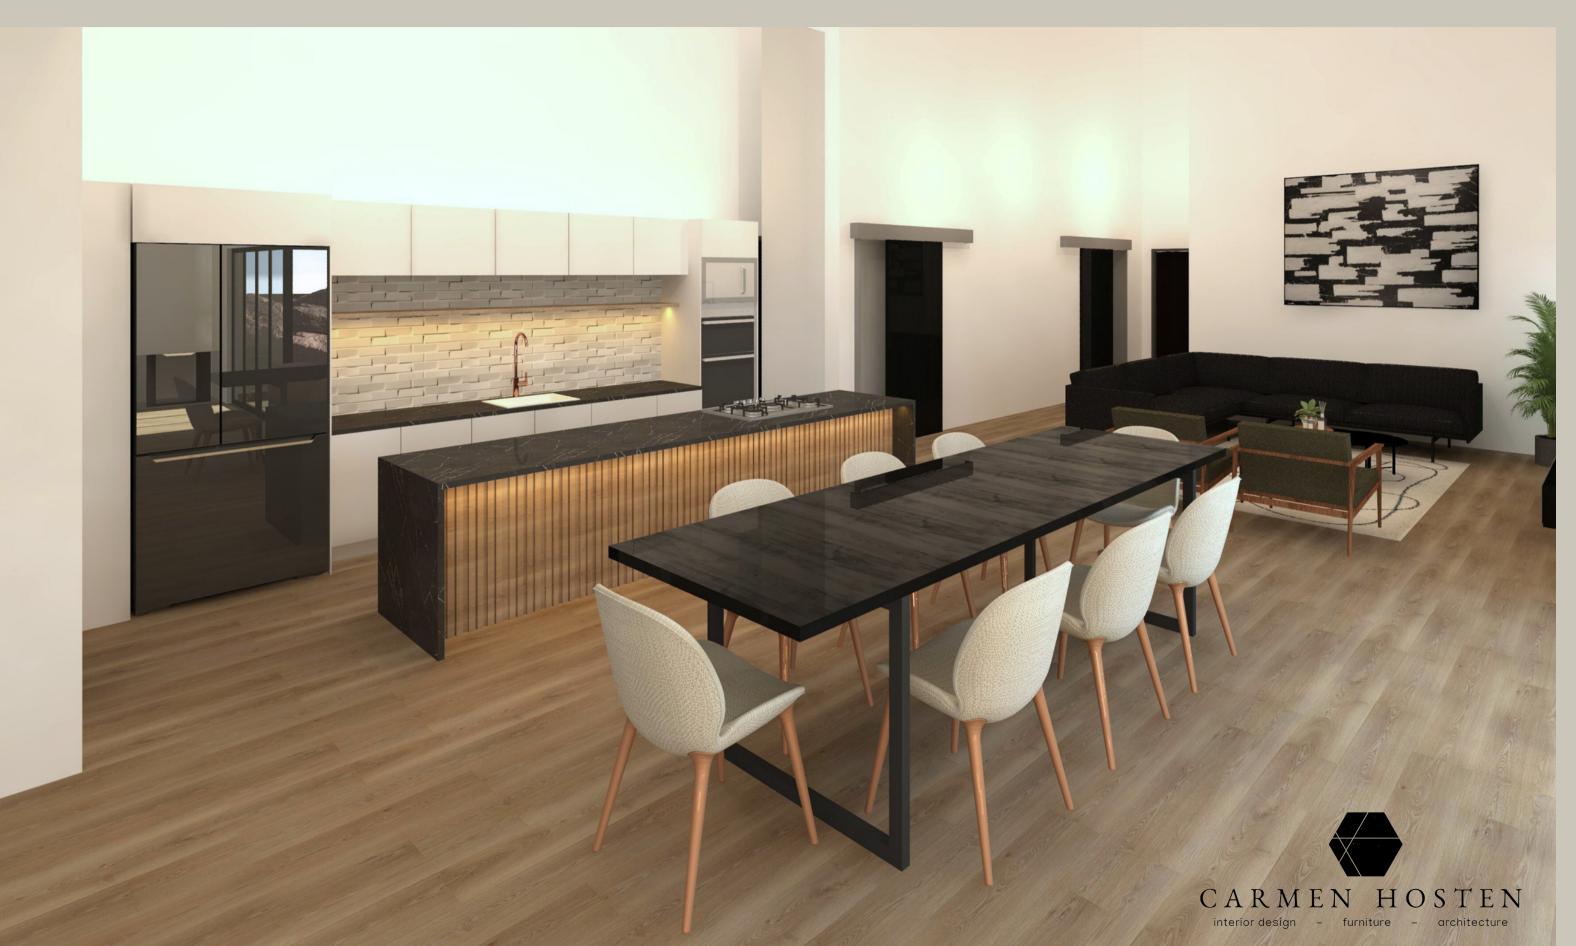

D WALLS WITH MIXX PAINT FINISH

#### **Material 3**

CHARCOAL PAVING for GARAGE RAMP AND UNDERCOVER BOAT PARKING

#### **Material 4**

STONE CLADDING

#### **Material 5**

**OUTDOOR DECKING NEWTECH WOOD** 

#### **Material 5**

ALUMINIUM GARAGE DOORS IN CHARCOAL

#### **Material 5**

SPAZIO OUTDOOR WALL LIGHT

#### **Material 6**

SWIMMING POOL, GARAGE AND PATIO SCREED

### FLOORPLAN





#### LOFT PLAN

#### Indoor m2

Ground floor: 239m2

Loft: 59m2

Total: 298m2

#### Outdoor m2:

Patio: 54m2

Splash pool: 19m2

Total: 73m2



### ELEVATIONS



NORTH ELEVATION



SOUTH ELEVATION



EAST ELEVATION



WEST ELEVATION



### SECTIONS





### INTERIOR RENDERINGS



CONTEMPORARY KITCHEN

#### ENTRANCE FOYER



### INTERIOR RENDERINGS



BEDROOM WITH OPEN LOFT

## OPEN PLAN KITCHEN / DINING



## OPEN PLAN LIVING / DINING



## LIVING / TV ROOM



### INTERIOR COLOR SCHEME



### Materials

#### **Material 1**

SUMMER WHITE CUPBOARDS

#### **Material 2**

PLASTERED WALLS WITH DULUX WHITE PAINT EGGSHELL ENAMEL ( MID SHEEN)

#### **Material 3**

**WOODEN SLATS FEATURES** 

#### **Material 4**

STONE GRAY QUARTZ COUNTER TOPS

#### **Material 5**

Kronos Ash Matt Glazed Eco Porcelain Tile 600 x 1200mm: Bathrooms

#### **Material 6**

LAMINATE FLOORING NATURAL LINE ILGAZ FROM FINFLOOR

#### **Material 7**

**EUROTREND WALL LIGHTS** 

# THANK YOU