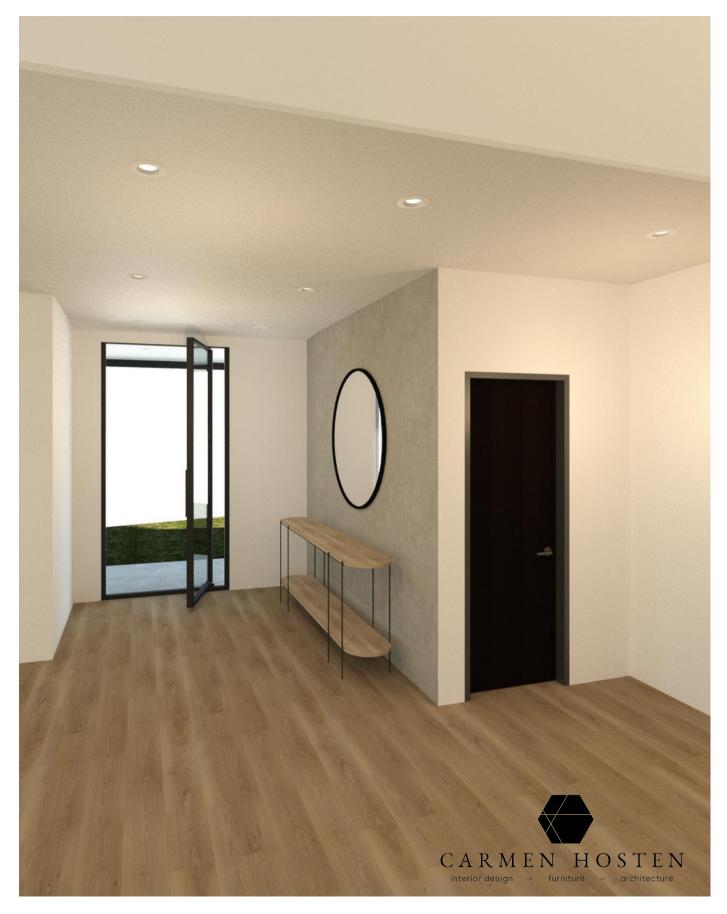

s

#### **Material 1**

IBR ROOF SHEETING IN CHARCOAL

#### **Material 2**

PLASTERED WALLS WITH MIXX PAINT FINISH

#### **Material 3**

CHARCOAL PAVING for GARAGE RAMP AND UNDERCOVER BOAT PARKING

#### **Material 4**

STONE CLADDING

#### **Material 5**

**OUTDOOR DECKING NEWTECH WOOD** 

#### **Material 5**

ALUMINIUM GARAGE DOORS IN CHARCOAL

#### **Material 5**

SPAZIO OUTDOOR WALL LIGHT

#### **Material 6**

SWIMMING POOL, GARAGE AND PATIO SCREED

### FLOORPLAN





#### LOFT PLAN

#### Indoor m2

Ground floor: 239m2

Loft: 59m2

Total: 298m2

#### Outdoor m2:

Patio: 54m2

Splash pool: 19m2

Total: 73m2



### ELEVATIONS



NORTH ELEVATION



SOUTH ELEVATION



EAST ELEVATION



WEST ELEVATION



### SECTIONS





### INTERIOR RENDERINGS



CONTEMPORARY KITCHEN

#### ENTRANCE FOYER



### INTERIOR RENDERINGS



BEDROOM WITH OPEN LOFT

## OPEN PLAN KITCHEN / DINING



## OPEN PLAN LIVING / DINING



## LIVING / TV ROOM



### INTERIOR COLOR SCHEME



### Materials

#### **Material 1**

SUMMER WHITE CUPBOARDS

#### **Material 2**

PLASTERED WALLS WITH DULUX WHITE PAINT EGGSHELL ENAMEL ( MID SHEEN)

#### **Material 3**

**WOODEN SLATS FEATURES** 

#### **Material 4**

STONE GRAY QUARTZ COUNTER TOPS

#### **Material 5**

Kronos Ash Matt Glazed Eco Porcelain Tile 600 x 1200mm: Bathrooms

#### **Material 6**

LAMINATE FLOORING NATURAL LINE ILGAZ FROM FINFLOOR

#### **Material 7**

**EUROTREND WALL LIGHTS** 

# THANK YOU