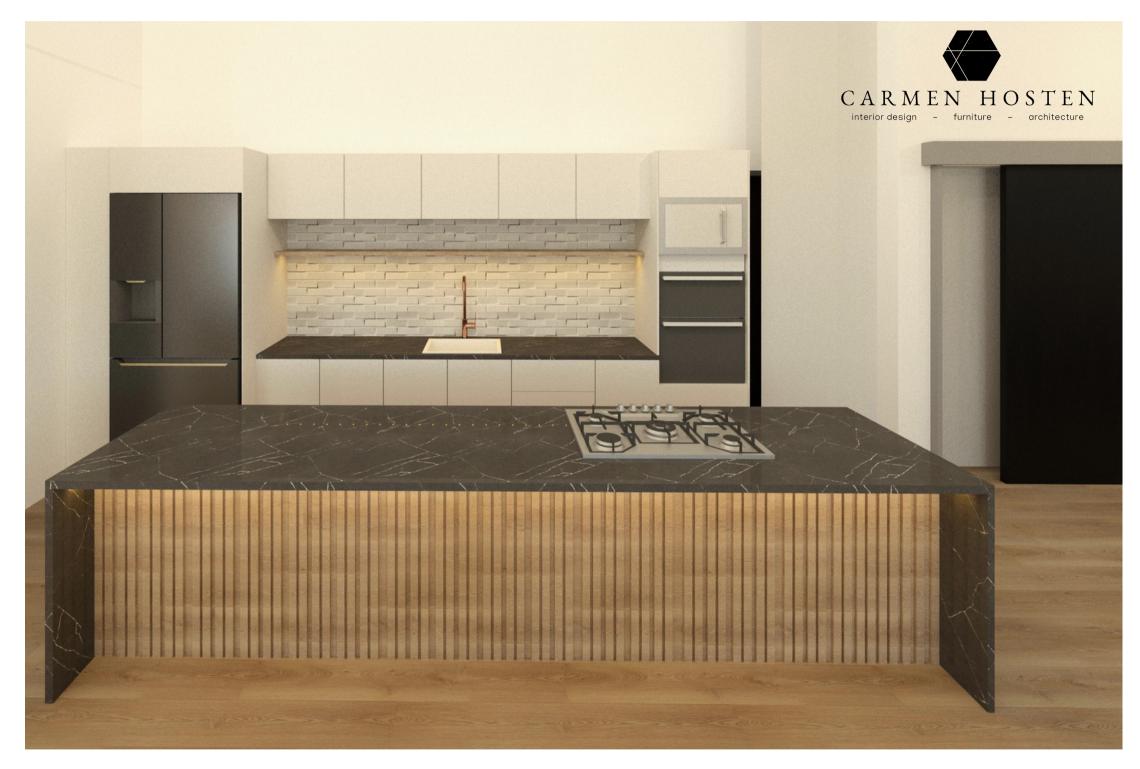

## ARCHITECTURAL COLOR SCHEME



### Materials

#### **Material 1**

IBR ROOF SHEETING IN CHARCOAL

#### **Material 2**

PLASTERED WALLS WITH MIXX PAINT FINISH

#### **Material 3**

CHARCOAL PAVING for GARAGE RAMP AND UNDERCOVER BOAT PARKING

#### **Material 4**

STONE CLADDING

#### **Material 5**

**OUTDOOR DECKING NEWTECH WOOD** 

#### **Material 5**

ALUMINIUM GARAGE DOORS IN CHARCOAL

#### **Material 5**

SPAZIO OUTDOOR WALL LIGHT

#### **Material 6**

SWIMMING POOL, GARAGE AND PATIO SCREED

### FLOORPLAN





#### LOFT PLAN

#### Indoor m2

Ground floor: 239m2

Loft: 59m2

Total: 298m2

#### Outdoor m2:

Patio: 54m2

Splash pool: 19m2

Total: 73m2



### ELEVATIONS



NORTH ELEVATION



SOUTH ELEVATION



EAST ELEVATION



WEST ELEVATION



### SECTIONS





### INTERIOR RENDERINGS



CONTEMPORARY KITCHEN

#### ENTRANCE FOYER



### INTERIOR RENDERINGS



BEDROOM WITH OPEN LOFT

## OPEN PLAN KITCHEN / DINING



## OPEN PLAN LIVING / DINING



## LIVING / TV ROOM



### INTERIOR COLOR SCHEME



### Materials

#### **Material 1**

SUMMER WHITE CUPBOARDS

#### **Material 2**

PLASTERED WALLS WITH DULUX WHITE PAINT EGGSHELL ENAMEL ( MID SHEEN)

#### **Material 3**

**WOODEN SLATS FEATURES** 

#### **Material 4**

STONE GRAY QUARTZ COUNTER TOPS

#### **Material 5**

Kronos Ash Matt Glazed Eco Porcelain Tile 600 x 1200mm: Bathrooms

#### **Material 6**

LAMINATE FLOORING NATURAL LINE ILGAZ FROM FINFLOOR

#### **Material 7**

**EUROTREND WALL LIGHTS** 

# THANK YOU