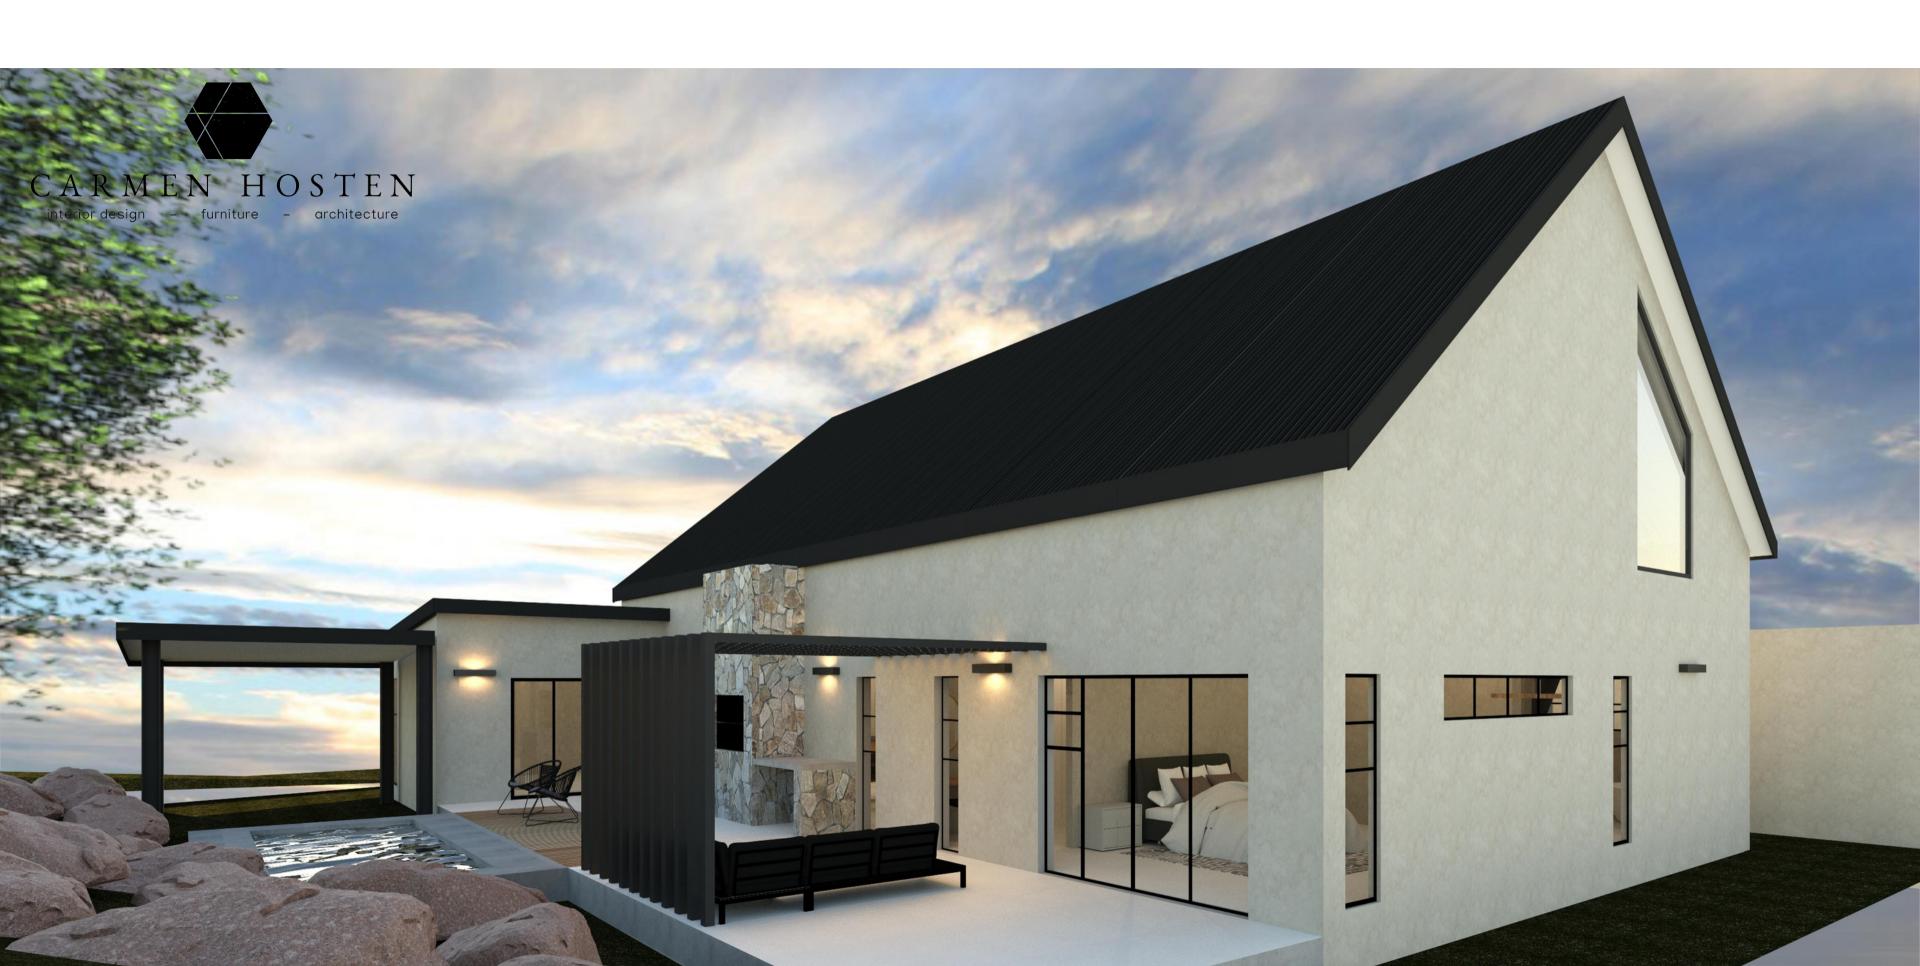

# HOUSE NKOSI

### ARCHITECTURAL DESIGN PROJECT BY





### **ERF SIZE:**

613M2

#### **FLOOR COVERAGE OF HOUSE:**



#### Indoor m2

Ground floor: 239m2

Loft: 59m2

Total: 298m2



#### Outdoor m2:

Patio: 54m2

Splash pool: 19m2

Total: 73m2

**GRAND TOTAL: 371mm2** 

# PROJECT INSPIRATION

OPEN OFFICE LOFT



MODERN, CONTEMPORARY, FARMSTYLE INSPIRED HOUSE WITH HIGH PITCH IBR ROOF, STONE CLADDED WALLS, LARGE ALUMINIUM WINDOWS AND DOORS, AN OPEN PLAN LIVING SPACE AND EXPOSED LOFT OFFICE.

### MODERN FARMSTYLE















## EXTERIOR RENDERING: NORTH VIEW



## EXTERIOR RENDERING: WEST VIEW



## EXTERIOR RENDERING: EAST VIEW



### ARCHITECTURAL COLOR SCHEME



### Materials

#### **Material 1**

IBR ROOF SHEETING IN CHARCOAL

#### **Material 2**

PLASTERED WALLS WITH MIXX PAINT FINISH

#### **Material 3**

CHARCOAL PAVING for GARAGE RAMP AND UNDERCOVER BOAT PARKING

#### **Material 4**

STONE CLADDING

#### **Material 5**

**OUTDOOR DECKING NEWTECH WOOD** 

#### **Material 5**

ALUMINIUM GARAGE DOORS IN CHARCOAL

#### **Material 5**

SPAZIO OUTDOOR WALL LIGHT

#### **Material 6**

SWIMMING POOL, GARAGE AND PATIO SCREED

### FLOORPLAN





#### LOFT PLAN

#### Indoor m2

Ground floor: 239m2

Loft: 59m2

Total: 298m2

#### Outdoor m2:

Patio: 54m2

Splash pool: 19m2

Total: 73m2



### ELEVATIONS



NORTH ELEVATION



SOUTH ELEVATION



EAST ELEVATION



WEST ELEVATION



###