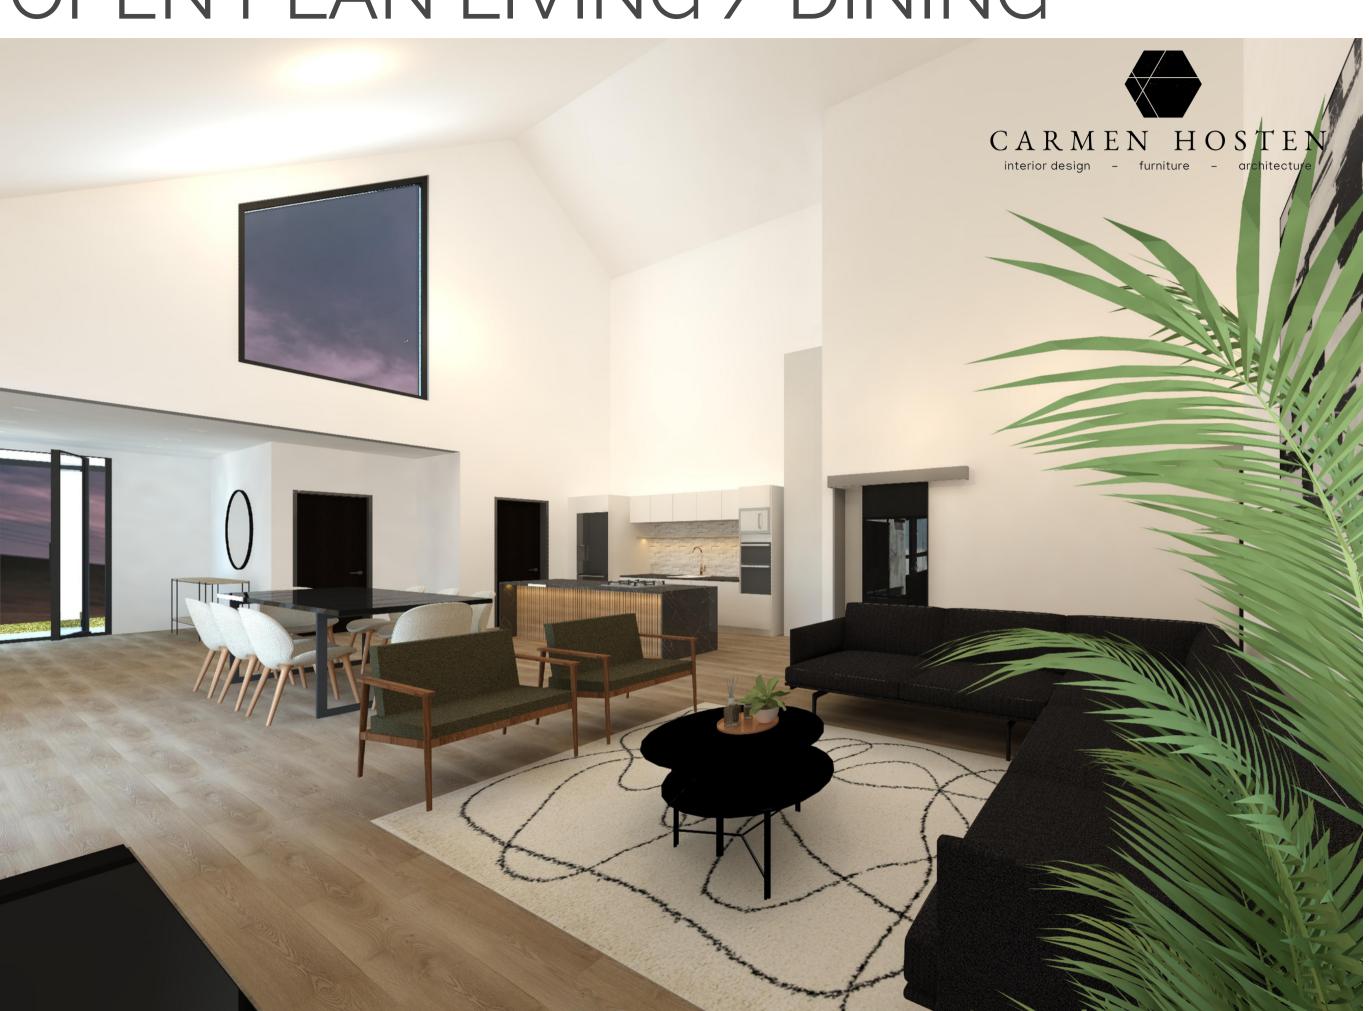

#### **Material 3**

CHARCOAL PAVING for GARAGE RAMP AND UNDERCOVER BOAT PARKING

#### **Material 4**

STONE CLADDING

#### **Material 5**

**OUTDOOR DECKING NEWTECH WOOD** 

#### **Material 5**

ALUMINIUM GARAGE DOORS IN CHARCOAL

#### **Material 5**

SPAZIO OUTDOOR WALL LIGHT

#### **Material 6**

SWIMMING POOL, GARAGE AND PATIO SCREED

### FLOORPLAN





#### LOFT PLAN

#### Indoor m2

Ground floor: 239m2

Loft: 59m2

Total: 298m2

#### Outdoor m2:

Patio: 54m2

Splash pool: 19m2

Total: 73m2



### ELEVATIONS



NORTH ELEVATION



SOUTH ELEVATION



EAST ELEVATION



WEST ELEVATION



### SECTIONS





### INTERIOR RENDERINGS



CONTEMPORARY KITCHEN

#### ENTRANCE FOYER



### INTERIOR RENDERINGS



BEDROOM WITH OPEN LOFT

## OPEN PLAN KITCHEN / DINING



## OPEN PLAN LIVING / DINING



## LIVING / TV ROOM



### INTERIOR COLOR SCHEME



### Materials

#### **Material 1**

SUMMER WHITE CUPBOARDS

#### **Material 2**

PLASTERED WALLS WITH DULUX WHITE PAINT EGGSHELL ENAMEL ( MID SHEEN)

#### **Material 3**

**WOODEN SLATS FEATURES** 

#### **Material 4**

STONE GRAY QUARTZ COUNTER TOPS

#### **Material 5**

Kronos Ash Matt Glazed Eco Porcelain Tile 600 x 1200mm: Bathrooms

#### **Material 6**

LAMINATE FLOORING NATURAL LINE ILGAZ FROM FINFLOOR

#### **Material 7**

**EUROTREND WALL LIGHTS** 

# THANK YOU