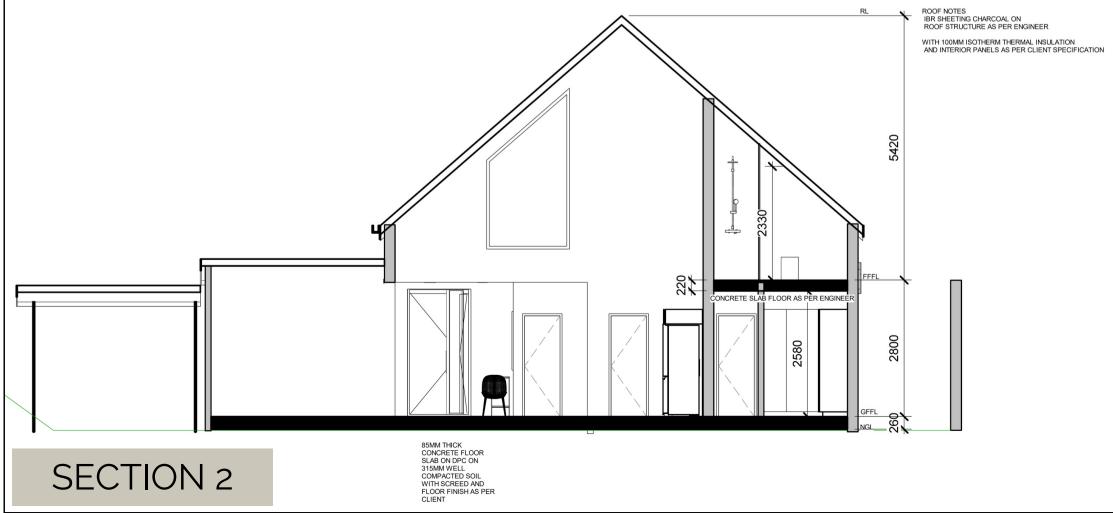

R RENDERING: EAST VIEW



### ARCHITECTURAL COLOR SCHEME



### Materials

#### **Material 1**

IBR ROOF SHEETING IN CHARCOAL

#### **Material 2**

PLASTERED WALLS WITH MIXX PAINT FINISH

#### **Material 3**

CHARCOAL PAVING for GARAGE RAMP AND UNDERCOVER BOAT PARKING

#### **Material 4**

STONE CLADDING

#### **Material 5**

**OUTDOOR DECKING NEWTECH WOOD** 

#### **Material 5**

ALUMINIUM GARAGE DOORS IN CHARCOAL

#### **Material 5**

SPAZIO OUTDOOR WALL LIGHT

#### **Material 6**

SWIMMING POOL, GARAGE AND PATIO SCREED

### FLOORPLAN





#### LOFT PLAN

#### Indoor m2

Ground floor: 239m2

Loft: 59m2

Total: 298m2

#### Outdoor m2:

Patio: 54m2

Splash pool: 19m2

Total: 73m2



### ELEVATIONS



NORTH ELEVATION



SOUTH ELEVATION



EAST ELEVATION



WEST ELEVATION



### SECTIONS





### INTERIOR RENDERINGS



CONTEMPORARY KITCHEN

#### ENTRANCE FOYER



### INTERIOR RENDERINGS



BEDROOM WITH OPEN LOFT

## OPEN PLAN KITCHEN / DINING



## OPEN PLAN LIVING / DINING



## LIVING / TV ROOM



### INTERIOR COLOR SCHEME



### Materials

#### **Material 1**

SUMMER WHITE CUPBOARDS

#### **Material 2**

PLASTERED WALLS WITH DULUX WHITE PAINT EGGSHELL ENAMEL ( MID SHEEN)

#### **Material 3**

**WOODEN SLATS FEATURES** 

#### **Material 4**

STONE GRAY QUARTZ COUNTER TOPS

#### **Material 5**

Kronos Ash Matt Glazed Eco Porcelain Tile 600 x 1200mm: Bathrooms

#### **Material 6**

LAMINATE FLOORING NATURAL LINE ILGAZ FROM FINFLOOR

#### **Material 7**

**EUROTREND WALL LIGHTS** 

# THANK YOU