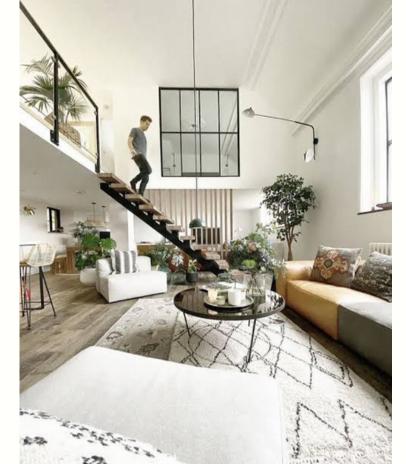

# HOUSE NKOSI

### ARCHITECTURAL DESIGN PROJECT BY





### **ERF SIZE:**

613M2

#### **FLOOR COVERAGE OF HOUSE:**



#### Indoor m2

Ground floor: 239m2

Loft: 59m2

Total: 298m2



#### Outdoor m2:

Patio: 54m2

Splash pool: 19m2

Total: 73m2

**GRAND TOTAL: 371mm2** 

# PROJECT INSPIRATION

OPEN OFFICE LOFT



MODERN, CONTEMPORARY, FARMSTYLE INSPIRED HOUSE WITH HIGH PITCH IBR ROOF, STONE CLADDED WALLS, LARGE ALUMINIUM WINDOWS AND DOORS, AN OPEN PLAN LIVING SPACE AND EXPOSED LOFT OFFICE.

### MODERN FARMSTYLE















## EXTERIOR RENDERING: NORTH VIEW



## EXTERIOR RENDERING: WEST VIEW



## EXTERIOR RENDERING: EAST VIEW



### ARCHITECTURAL COLOR SCHEME



### Materials

#### **Material 1**

IBR ROOF SHEETING IN CHARCOAL

#### **Material 2**

PLASTERED WALLS WITH MIXX PAINT FINISH

#### **Material 3**

CHARCOAL PAVING for GARAGE RAMP AND UNDERCOVER BOAT PARKING

#### **Material 4**

STONE CLADDING

#### **Material 5**

**OUTDOOR DECKING NEWTECH WOOD** 

#### **Material 5**

ALUMINIUM GARAGE DOORS IN CHARCOAL

#### **Material 5**

SPAZIO OUTDOOR WALL LIGHT

#### **Material 6**

SWIMMING POOL, GARAGE AND PATIO SCREED

### FLOORPLAN





#### LOFT PLAN

#### Indoor m2

Ground floor: 239m2

Loft: 59m2

Total: 298m2

#### Outdoor m2:

Patio: 54m2

Splash pool: 19m2

Total: 73m2



### ELEVATIONS