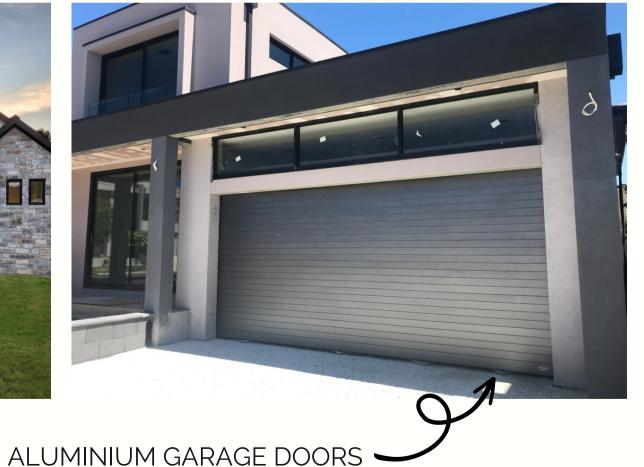

# HOUSE NKOSI

### ARCHITECTURAL DESIGN PROJECT BY





### **ERF SIZE:**

613M2

#### **FLOOR COVERAGE OF HOUSE:**



#### Indoor m2

Ground floor: 239m2

Loft: 59m2

Total: 298m2



#### Outdoor m2:

Patio: 54m2

Splash pool: 19m2

Total: 73m2

**GRAND TOTAL: 371mm2** 

# PROJECT INSPIRATION

OPEN OFFICE LOFT



MODERN, CONTEMPORARY, FARMSTYLE INSPIRED HOUSE WITH HIGH PITCH IBR ROOF, STONE CLADDED WALLS, LARGE ALUMINIUM WINDOWS AND DOORS, AN OPEN PLAN LIVING SPACE AND EXPOSED LOFT OFFICE.

### MODERN FARMSTYLE















## EXTERIOR RENDERING: NORTH VIEW



## EXTERIOR RENDERING: WEST VIEW



## EXTERIOR RENDERING: EAST VIEW



### ARCHITECTURAL COLOR SCHEME



### Materials

#### **Material 1**

IBR ROOF SHEETING IN CHARCOAL

#### **Material 2**

PLASTERED WALLS WITH MIXX PAINT FINISH

#### **Material 3**

CHARCOAL PAVING for GARAGE RAMP AND UNDERCOVER BOAT PARKING

#### **Material 4**

STONE CLADDING

#### **Material 5**

**OUTDOOR DECKING NEWTECH WOOD** 

#### **Material 5**

ALUMINIUM GARAGE DOORS IN CHARCOAL

#### **Material 5**

SPAZIO OUTDOOR WALL LIGHT

#### **Material 6**

SWIMMING POOL, GARAGE AND PATIO SCREED

### FLOORPLAN





#### LOFT PLAN

#### Indoor m2

Ground floor: 239m2

Loft: 59m2

Total: 298m2

#### Outdoor m2:

Patio: 54m2

Splash pool: 19m2

Total: 73m2



### ELEVATION