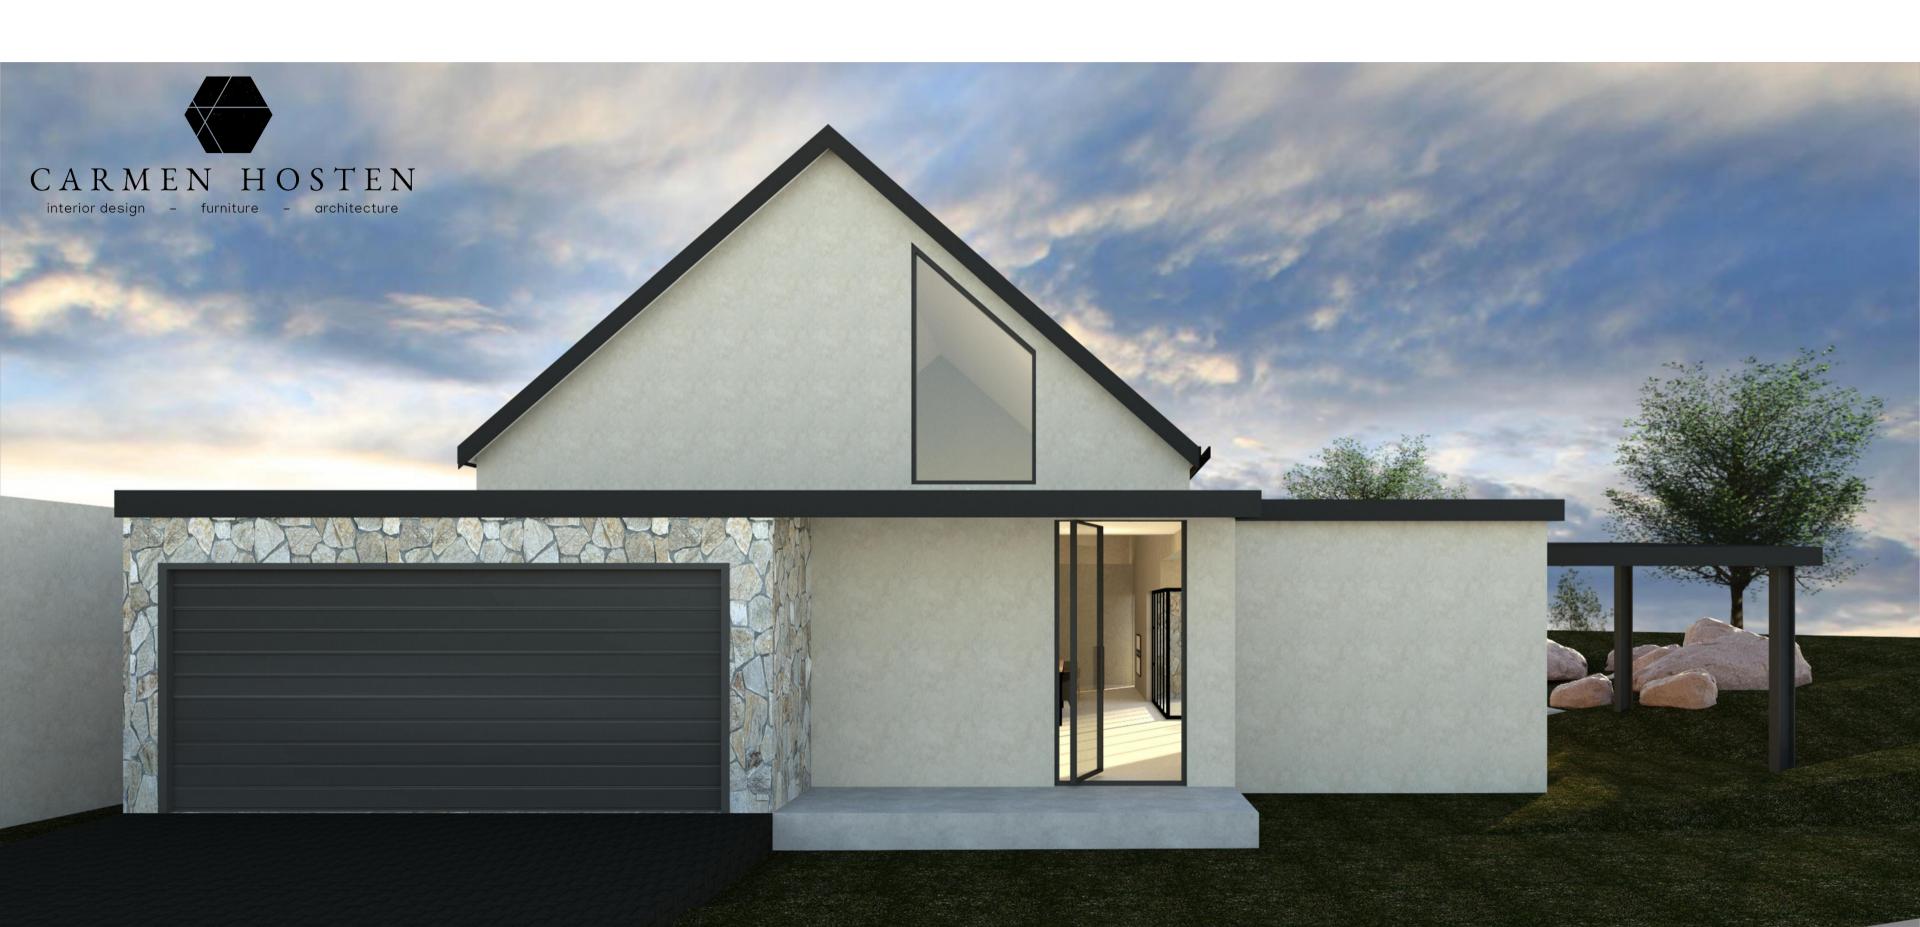

## EXTERIOR RENDERING: NORTH VIEW

# PROJECT INSPIRATION

OPEN OFFICE LOFT

MODERN, CONTEMPORARY, FARMSTYLE INSPIRED HOUSE WITH HIGH PITCH IBR ROOF, STONE CLADDED WALLS, LARGE ALUMINIUM WINDOWS AND DOORS, AN OPEN PLAN LIVING SPACE AND EXPOSED LOFT OFFICE.

### MODERN FARMSTYLE