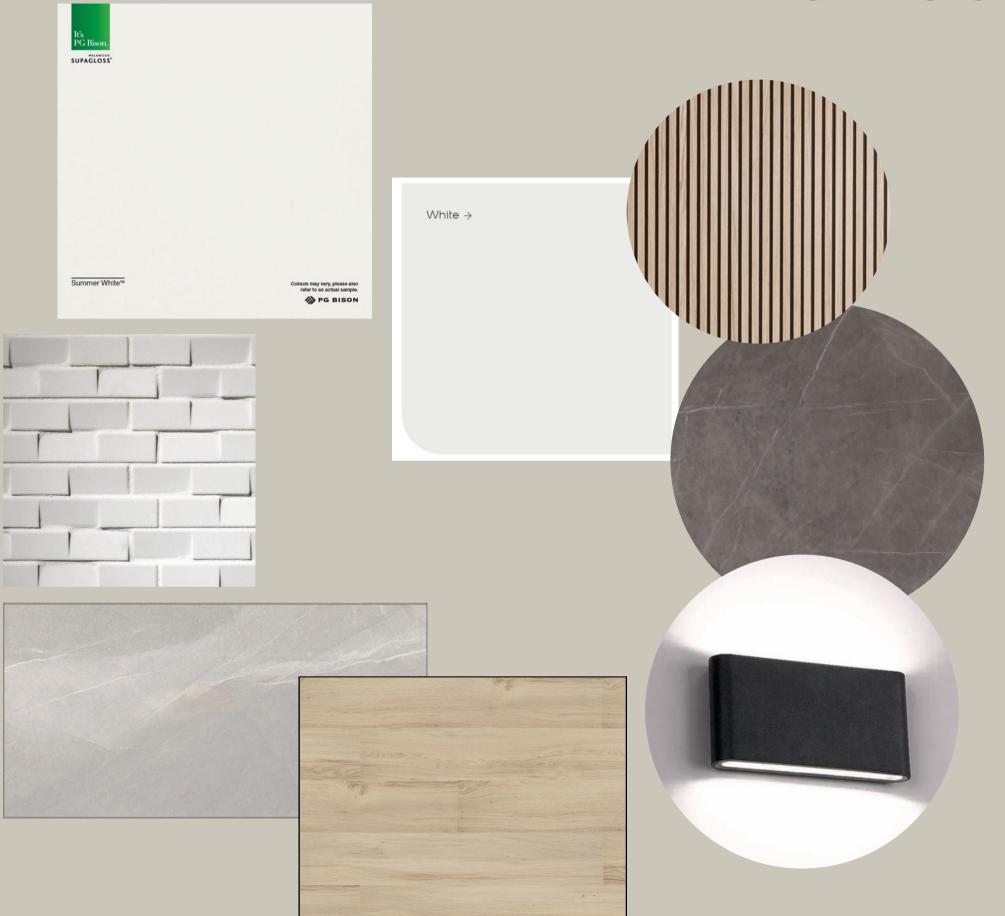

### INTERIOR COLOR SCHEME

### Materials

#### **Material 1**

SUMMER WHITE CUPBOARDS

#### **Material 2**

PLASTERED WALLS WITH DULUX WHITE PAINT EGGSHELL ENAMEL ( MID SHEEN)

#### **Material 3**

**WOODEN SLATS FEATURES** 

#### **Material 4**

STONE GRAY QUARTZ COUNTER TOPS

#### **Material 5**

Kronos Ash Matt Glazed Eco Porcelain Tile 600 x 1200mm: Bathrooms

#### **Material 6**

LAMINATE FLOORING NATURAL LINE ILGAZ FROM FINFLOOR

#### **Material 7**

**EUROTREND WALL LIGHTS** 