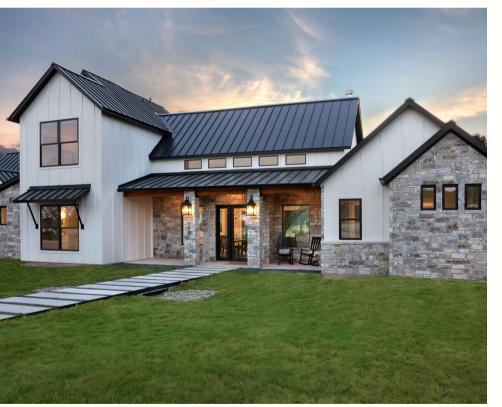

# PROJECT INSPIRATION

OPEN OFFICE LOFT

MODERN, CONTEMPORARY, FARMSTYLE INSPIRED HOUSE WITH HIGH PITCH IBR ROOF, STONE CLADDED WALLS, LARGE ALUMINIUM WINDOWS AND DOORS, AN OPEN PLAN LIVING SPACE AND EXPOSED LOFT OFFICE.

### MODERN FARMSTYLE