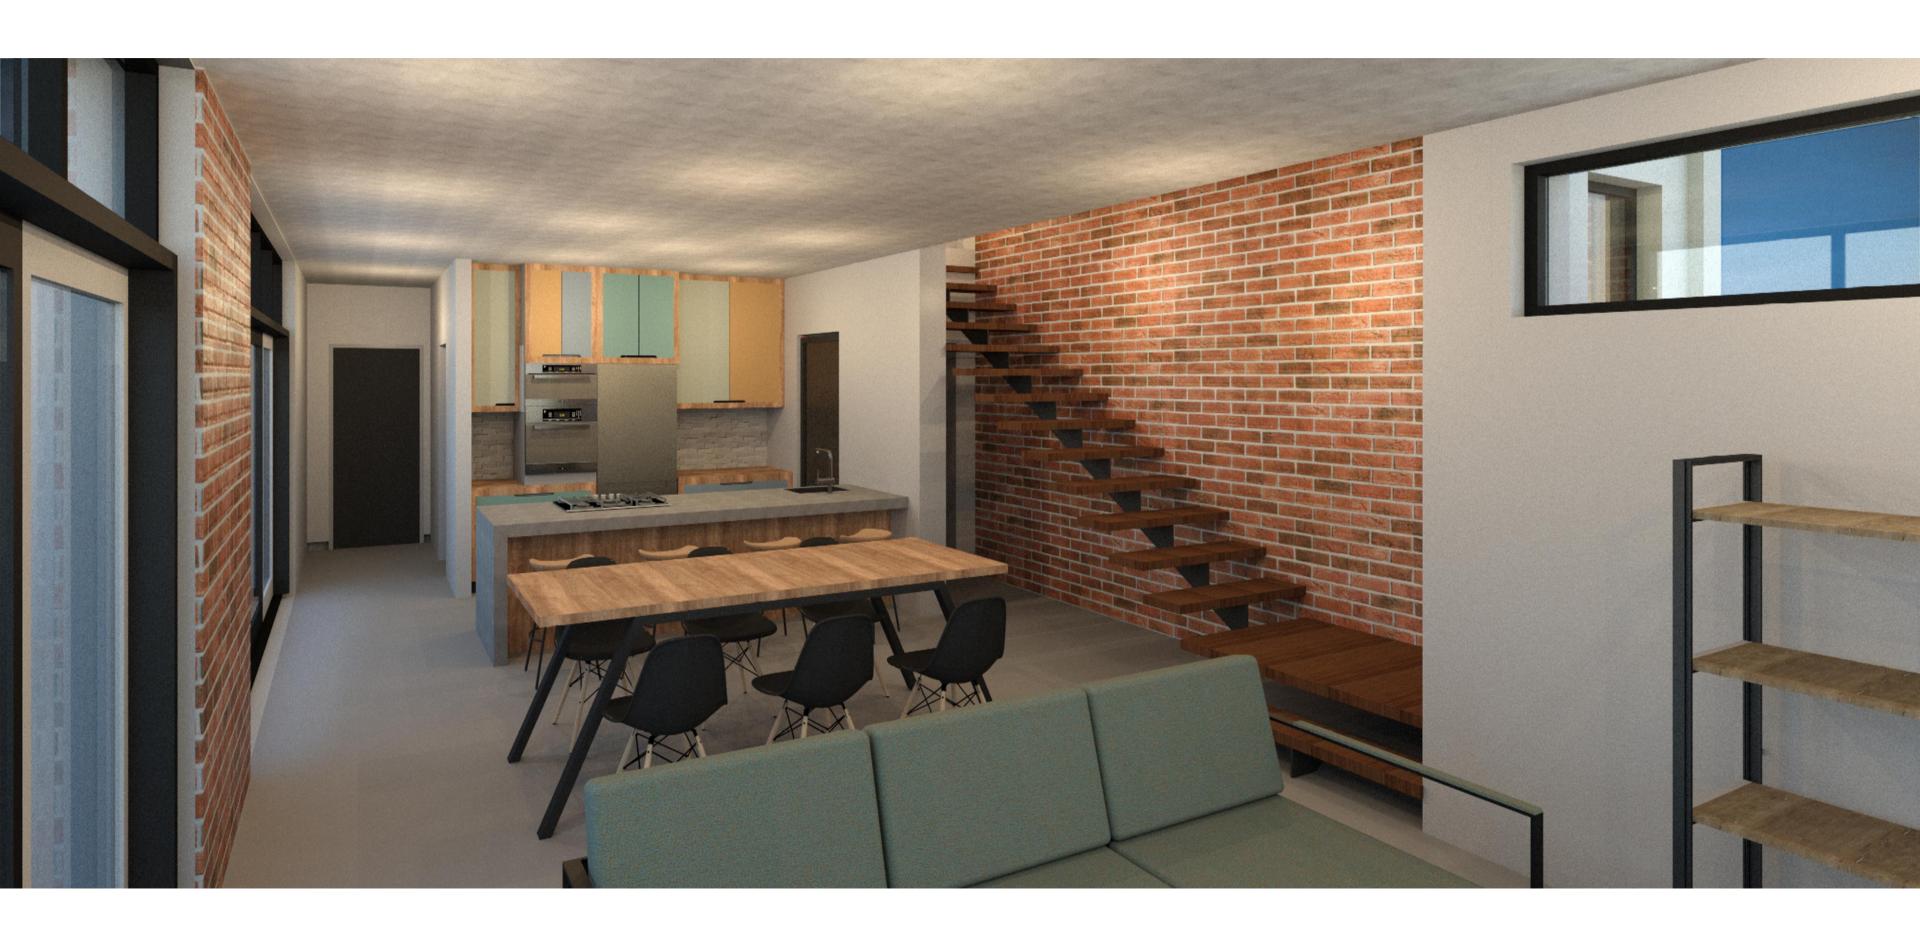

# PRIVATE RESIDENCE

# ARCHITECTURAL FINISHES AND INTERIOR DESIGN



EARTHEN SPACE.

### EXTERIOR WALL OPTIONS





BAGGED BRICKS

EXPOSED BRICKS

# EXTERIOR RENDERING



# EXTERIOR RENDERINGS



### BRIDGE AND DECK





## INTERIOR RENDERINGS



# KITCHEN











SECTION 2

### KITCHEN COLOR SCHEME









### Materials

### **Material 1**

**BLACK CHROME APPLIANCES** 

### **Material 2**

SCREED FLOORING

#### **Material 3**

**BIRCH PLYWOOD** 

### Material 4

WHITE SUBWAY TILES BACKSPLASH

### **Material 5**

COLORS FOR KITCHEN CUPBOARDS DOORS AND DRAWERS

### **Material 5**

TIVOLI COUNTER MOUNTED FAUCET IN MATT BLACK

### **Material 5**

PLASTERED WALLS

# BATHROOMS





### MASTER BATHROOM





FLOORPLAN

### BATHROOM COLOR SCHEME



### Materials

### **Material 1**

F/S BATH 1440 X 750MM

### **Material 2**

PLASTERED WALLS

#### Material 3

SUBWAY TILES IN WHITE

#### **Material 4**

1200 X 600MM WALL AND FLOOR TILES

### **Material 5**

TIVOLI FAUCETS, WALL MOUNTED, SINGLE LEVER MIXERS

### **Material 5**

FLUSH PL