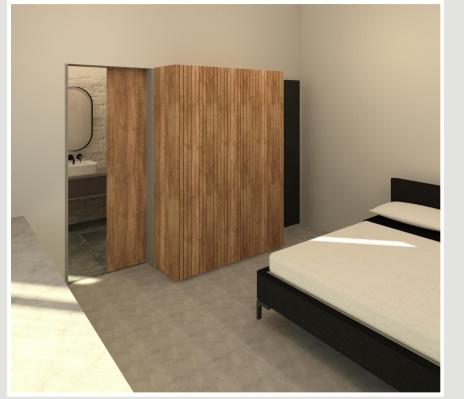

### **Material 3**

BIRCH PLYWOOD CUPBOARDS (SLATTED DOORS)

### **Material 5**

FLUSH PLATE IN MATT BALCK

MASTER BEDROOM and on suite FLOORPLAN