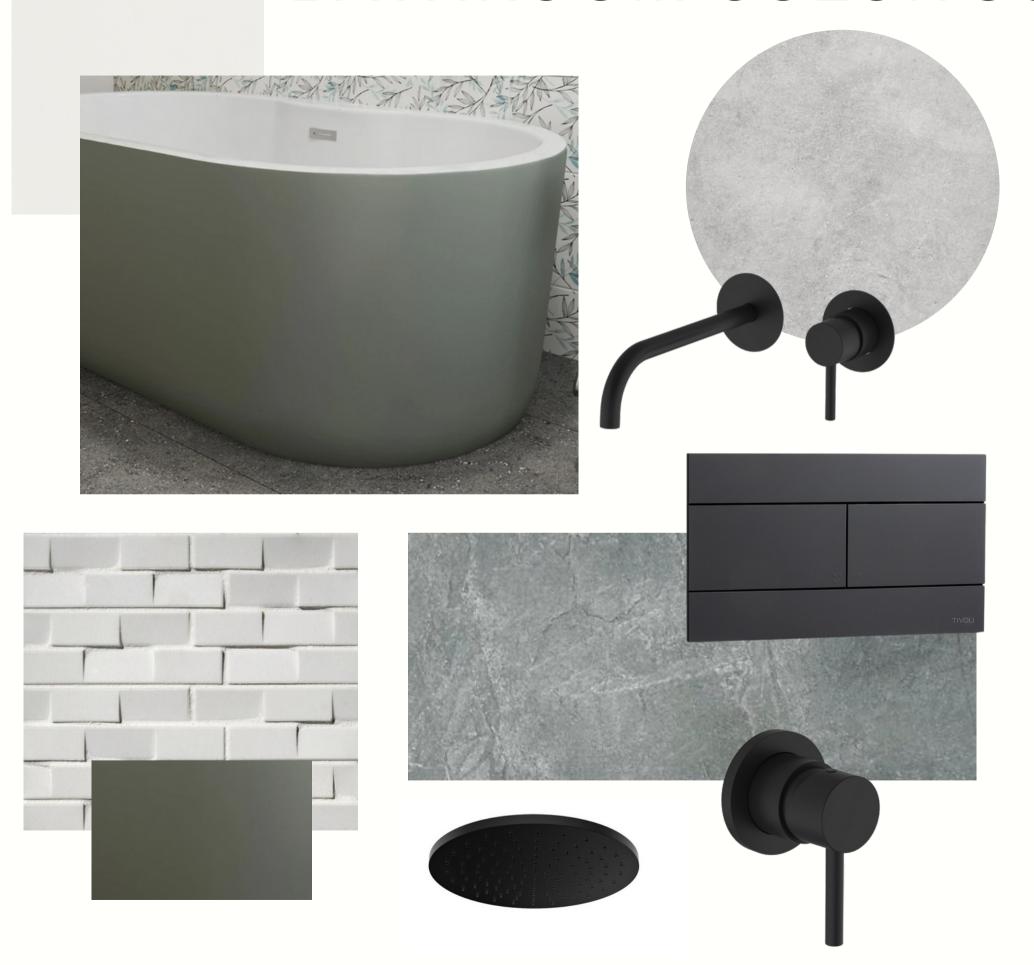

### BATHROOM COLOR SCHEME

### Materials

### **Material 1**

F/S BATH 1440 X 750MM

### **Material 2**

PLASTERED WALLS

#### Material 3

SUBWAY TILES IN WHITE

#### **Material 4**

1200 X 600MM WALL AND FLOOR TILES

### **Material 5**

TIVOLI FAUCETS, WALL MOUNTED, SINGLE LEVER MIXERS

### **Material 5**

FLUSH PLATE IN MATT BALCK