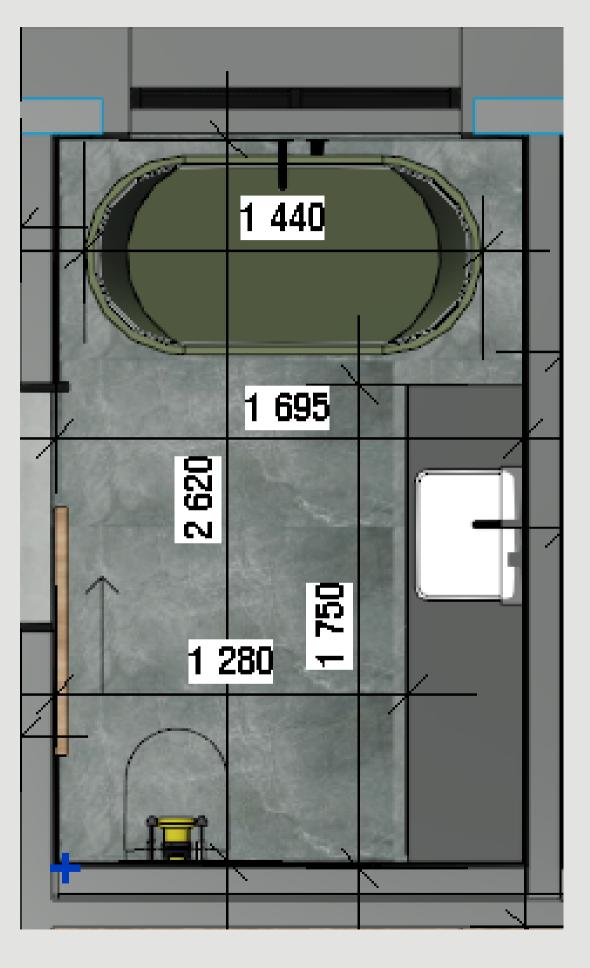

# PRIVATE RESIDENCE

# ARCHITECTURAL FINISHES AND INTERIOR DESIGN



EARTHEN SPACE.

### EXTERIOR WALL OPTIONS





BAGGED BRICKS

EXPOSED BRICKS

# EXTERIOR RENDERING



# EXTERIOR RENDERINGS



### BRIDGE AND DECK





## INTERIOR RENDERINGS



# KITCHEN











SECTION 2

### KITCHEN COLOR SCHEME









### Materials

### **Material 1**

**BLACK CHROME APPLIANCES** 

### **Material 2**

SCREED FLOORING

#### **Material 3**

**BIRCH PLYWOOD** 

### Material 4

WHITE SUBWAY TILES BACKSPLASH

### **Material 5**

COLORS FOR KITCHEN CUPBOARDS DOORS AND DRAWERS

### **Material 5**

TIVOLI COUNTER MOUNTED FAUCET IN MATT BLACK

### **Material 5**

PLASTERED WALLS

# BATHROOMS





### MASTER BATHROOM





FLOORPLAN

### BATHROOM COLOR SCHEME



### Materials

### **Material 1**

F/S BATH 1440 X 750MM

### **Material 2**

PLASTERED WALLS

#### Material 3

SUBWAY TILES IN WHITE

#### **Material 4**

1200 X 600MM WALL AND FLOOR TILES

### **Material 5**

TIVOLI FAUCETS, WALL MOUNTED, SINGLE LEVER MIXERS

### **Material 5**

FLUSH PLATE IN MATT BALCK

# MASTER BEDROOM







### BEDROOMS COLOR SCHEME



### Materials

### **Material 1**

PLASTERED WALLS

### **Material 2**

**BLACK CHROME FINISHES** 

### **Material 3**

BIRCH PLYWOOD CUPBOARDS (SLATTED DOORS)

#### **Material 4**

SCREED FLOORING

### **Material 5**

**EXPOSED CLAY BRICK WALLS** 

### **Material 5**

FLUSH PLATE IN MATT BALCK



MASTER BEDROOM and on suite FLOORPLAN



### INTERIOR WALL FINISHES