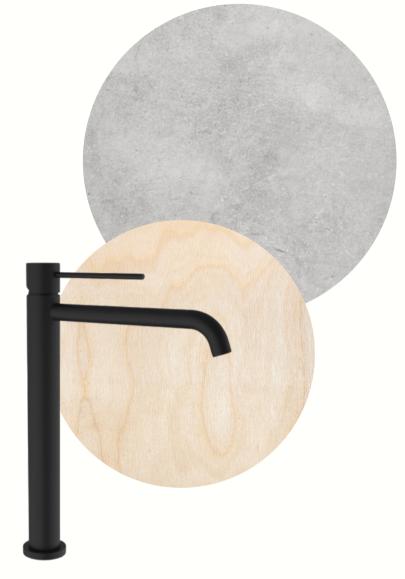

#### **Material 3**

**BIRCH PLYWOOD** 

### **Material 5**

TIVOLI COUNTER MOUNTED FAUCET IN MATT BLACK