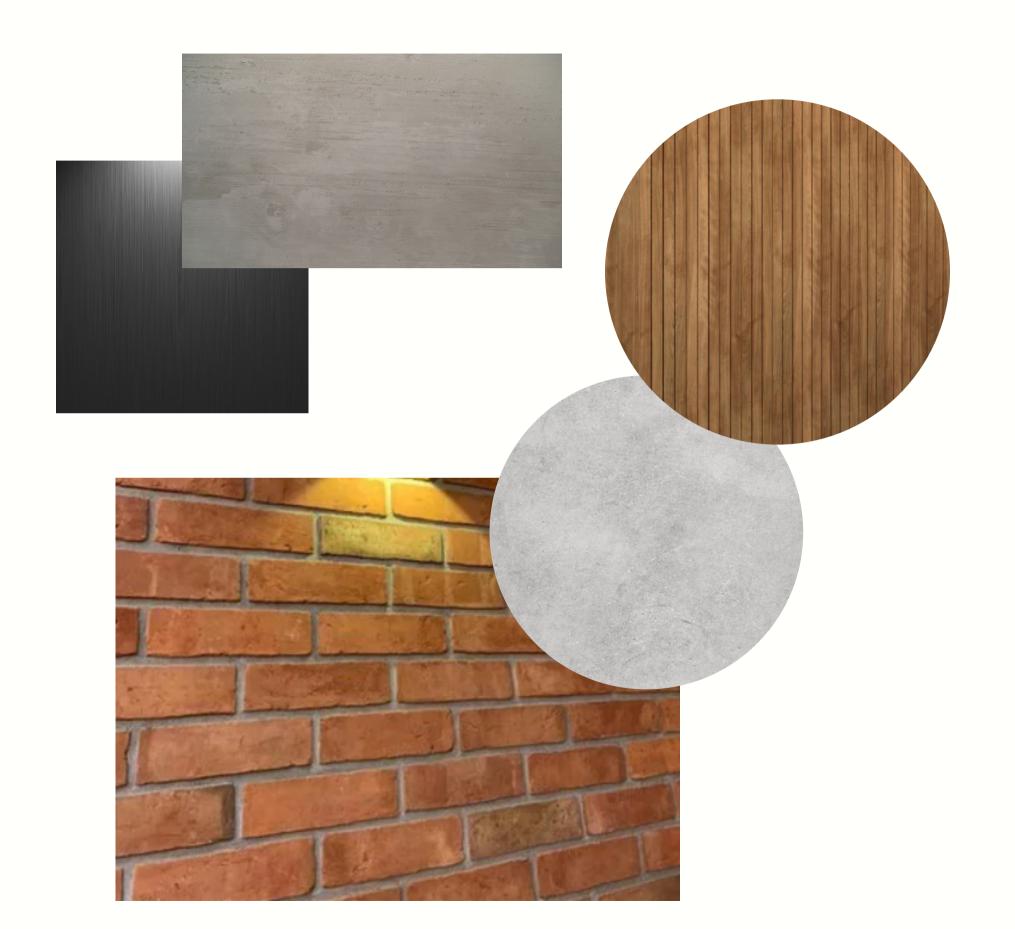

### Materials

### **Material 1**

PLASTERED WALLS

### **Material 2**

**BLACK CHROME FINISHES** 

### **Material 3**

BIRCH PLYWOOD CUPBOARDS (SLATTED DOORS)

#### **Material 4**

SCREED FLOORING

### **Material 5**

**EXPOSED CLAY BRICK WALLS** 