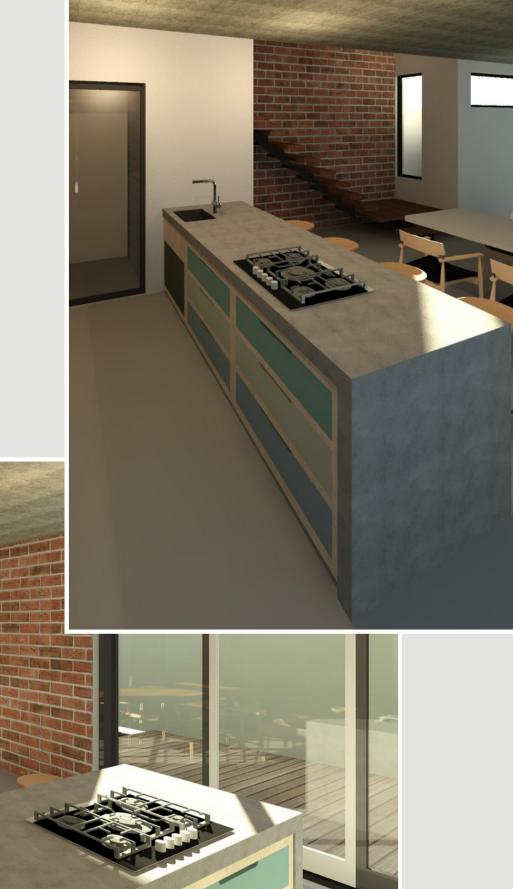

# PRIVATE RESIDENCE

# ARCHITECTURAL FINISHES AND INTERIOR DESIGN



EARTHEN SPACE.

### EXTERIOR WALL OPTIONS





BAGGED BRICKS

EXPOSED BRICKS

# EXTERIOR RENDERING



# EXTERIOR RENDERINGS



### BRIDGE AND DECK





## INTERIOR RENDERINGS



# KITCHEN











SECTION 2

### KITCHEN COLOR SCHEME









### Materials

### **Material 1**

**BLACK CHROME APPLIANCES** 

### **Material 2**

SCREED FLOORING

#### **Material 3**

**BIRCH PLYWOOD** 

### Material 4

WHITE SUBWAY TILES BACKSPLASH

### **Material 5**

COLORS FOR KITCHEN CUPBOARDS DOORS AND DRAWERS

### **Material 5**

TIVOLI COUNTER MOUNTED FAUCET IN MATT BLACK

### **Material 5**

PLASTERED WALLS

# BATHROOMS





### MASTER BATHROOM





FLOORPLAN

### BATHROOM COLOR SCHEME



### Materials

### **Material 1**

F/S BATH 1440 X 750MM

### **Material 2**

PLASTERED WALLS

#### Material 3

SUBWAY TILES IN WHITE

#### **Material 4**

1200 X 600MM WALL AND FLOOR TILES

### **Material 5**

TIVOLI FAUCETS, WALL MOUNTED, SINGLE LEVER MIXERS

### **Material 5**

FLUSH PLATE IN MATT BAL