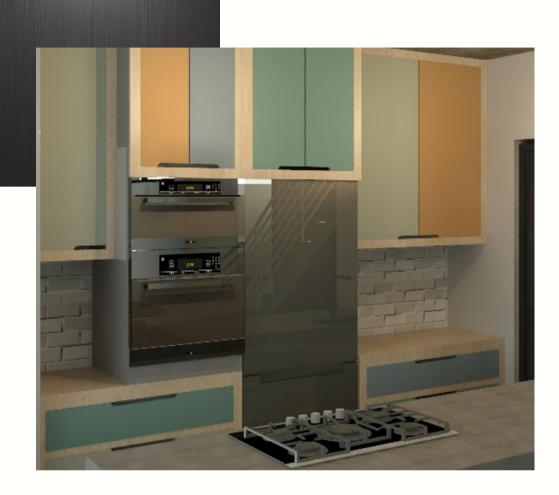

# PRIVATE RESIDENCE

# ARCHITECTURAL FINISHES AND INTERIOR DESIGN



EARTHEN SPACE.

### EXTERIOR WALL OPTIONS





BAGGED BRICKS

EXPOSED BRICKS

# EXTERIOR RENDERING



# EXTERIOR RENDERINGS



### BRIDGE AND DECK





## INTERIOR RENDERINGS



# KITCHEN











SECTION 2

### KITCHEN COLOR SCHEME









### Materials

### **Material 1**

**BLACK CHROME APPLIANCES** 

### **Material 2**

SCREED FLOORING

#### **Material 3**

**BIRCH PLYWOOD** 

### Material 4

WHITE SUBWAY TILES BACKSPLASH

### **Material 5**

COLORS FOR KITCHEN CUPBOARDS DOORS AND DRAWERS

### **Material 5**

TIVOLI COUNTER MOUNTED FAUCET IN MATT BLACK

### **Material 5**

PLASTERED WALLS

# BATHROOMS





### MASTER BATHROOM





FLOORPLAN

### BATHROOM COLOR SCHEME



### Materials

### **Material 1**

F/S BATH 1440 X 750MM

### **Material 2**

PLASTERED WALLS

#### Material 3

SUBWAY TILES IN WHITE

#### **Material 4**

1200 X 600MM WALL AND FLOOR TILES

### **Material 5**

TIVOLI FAUCETS, WALL MOUNTED, SINGLE LEVER MIXERS

### **Material 5**

FLUSH PLATE IN MATT BALCK

# MASTER BEDROOM







### BEDROOMS COLO