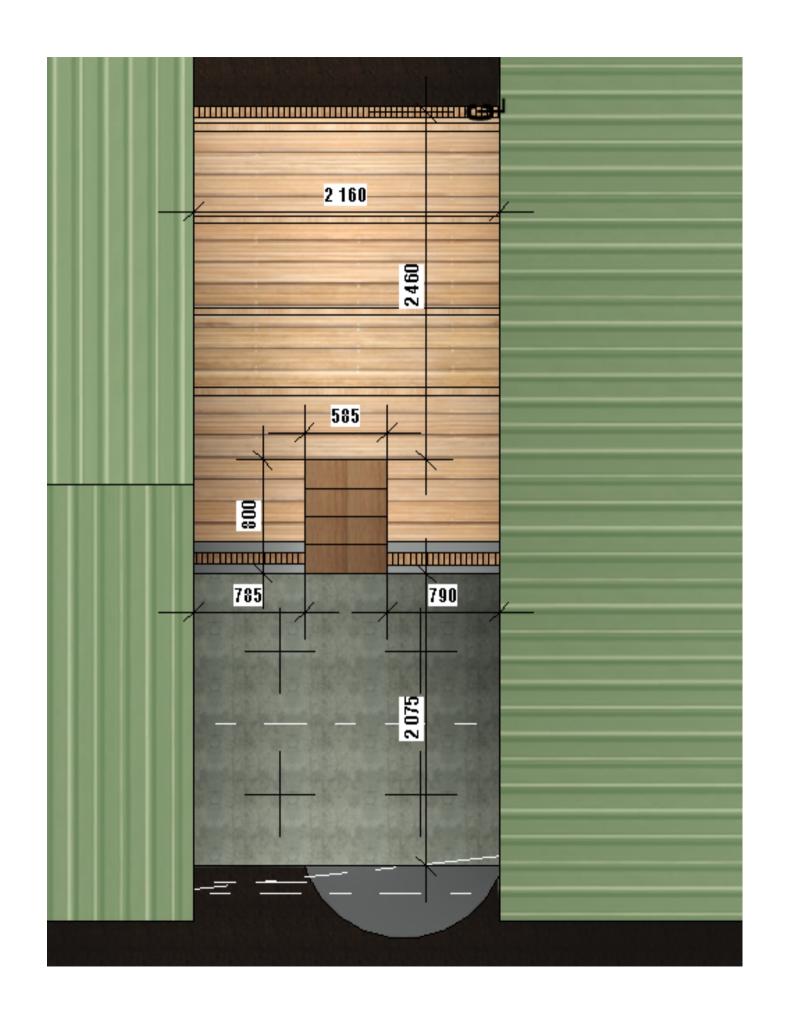

# PRIVATE RESIDENCE

# ARCHITECTURAL FINISHES AND INTERIOR DESIGN



EARTHEN SPACE.

### EXTERIOR WALL OPTIONS





BAGGED BRICKS

EXPOSED BRICKS

# EXTERIOR RENDERING



# EXTERIOR RENDERINGS



### BRIDGE AND DECK





## INTERIOR RENDERINGS



# KITCHEN











SECTION 2

### KITCHEN COLOR SCHEME









### Materials

### **Material 1**

**BLACK CHROME APPLIANCES** 

### **Material 2**

SCREED FLOORING

#### **Material 3**

**BIRCH PLYWOOD** 

### Material 4

WHITE SUBWAY TILES BACKSPLASH

### **Material 5**

COLORS FOR KITCHEN CUPBOARDS DOORS AND DRAWERS

### **Material 5**

TIVOLI COUNTER MOUNTED FAUCET IN MATT BLACK

### **Material 5**

PLASTERED WALLS

# BATHROOMS





### MASTER BATHROOM





FLOORPLAN

### BATHROOM COLOR SCHEME



### Materials

### **Material 1**

F/S BATH 1440 X 750MM

### **Material 2**

PLASTERED WALLS

#### Material 3

SUBWAY TILES IN WHITE

#### **Material 4**

1200 X 600MM WALL AND FLOOR TILES

### **Material 5**

TIVOLI FAUCETS, WALL MOUNTED, SINGLE LEVER MIXERS

##