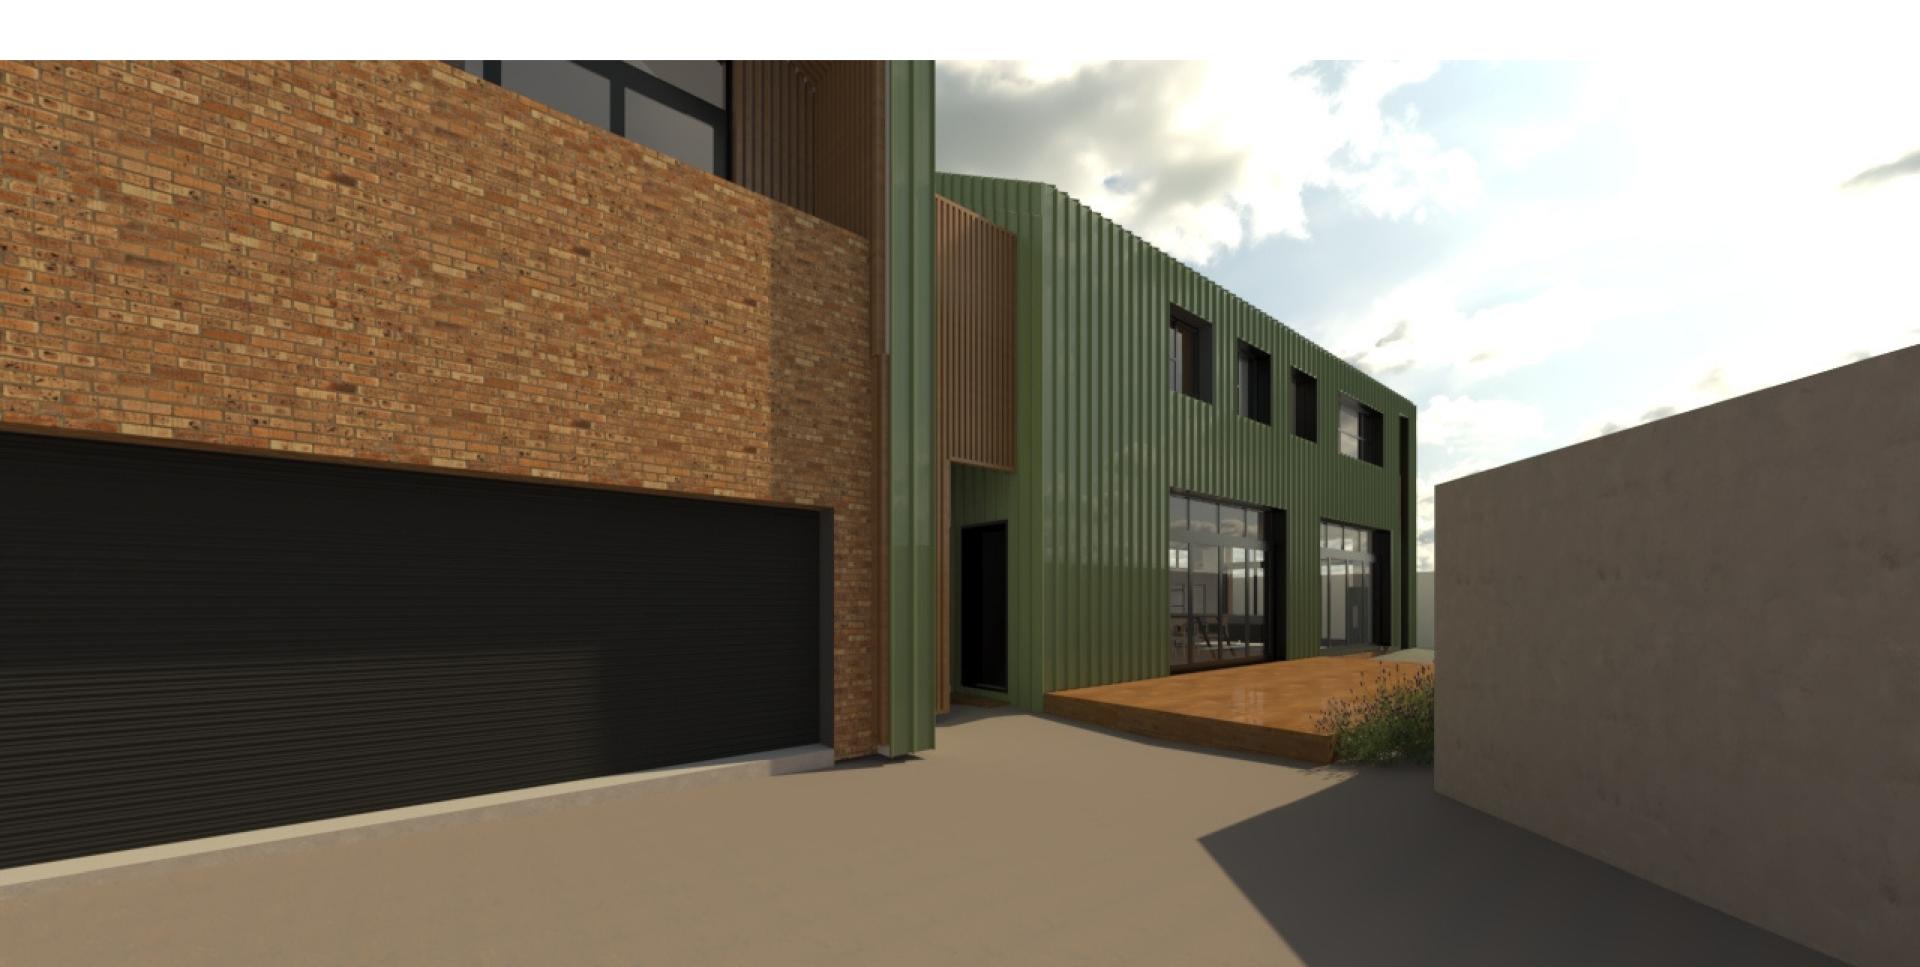

# PRIVATE RESIDENCE

# ARCHITECTURAL FINISHES AND INTERIOR DESIGN



EARTHEN SPACE.

### EXTERIOR WALL OPTIONS





BAGGED BRICKS

EXPOSED BRICKS

# EXTERIOR RENDERING



# EXTERIOR RENDERINGS



### BRIDGE AND DECK





## INTERIOR RENDERINGS



# KITCHEN











SECTION 2

### KITCHEN COLOR SCHEME









### Materials

### **Material 1**

**BLACK CHROME APPLIANCES** 

### **Material 2**

SCREED FLOORING

#### **Material 3**

**BIRCH PLYWOOD** 

### Material 4

WHITE SUBWAY TILES BACKSPLASH

### **Material 5**

COLORS FOR KITCHEN CUPBOARDS DOORS AND DRAWERS

### **Material 5**

TIVOLI COUNTER MOUNTED FAUCET IN MATT BLACK

### **Material 5**

PLASTERED WALLS

# BATHROOMS





### MASTER BATHROOM





FLOORPLAN

### BATHROOM COLOR SCHEME



### Materials

### **Material 1**

F/S BATH 1440 X 750MM

### **Material 2**

PLASTERED WALLS

#### Material 3

SUBWAY TILES IN WHITE

#### **Material 4**

1200 X 600MM WALL AND FLOOR TILES

### **Material 5**

TIV