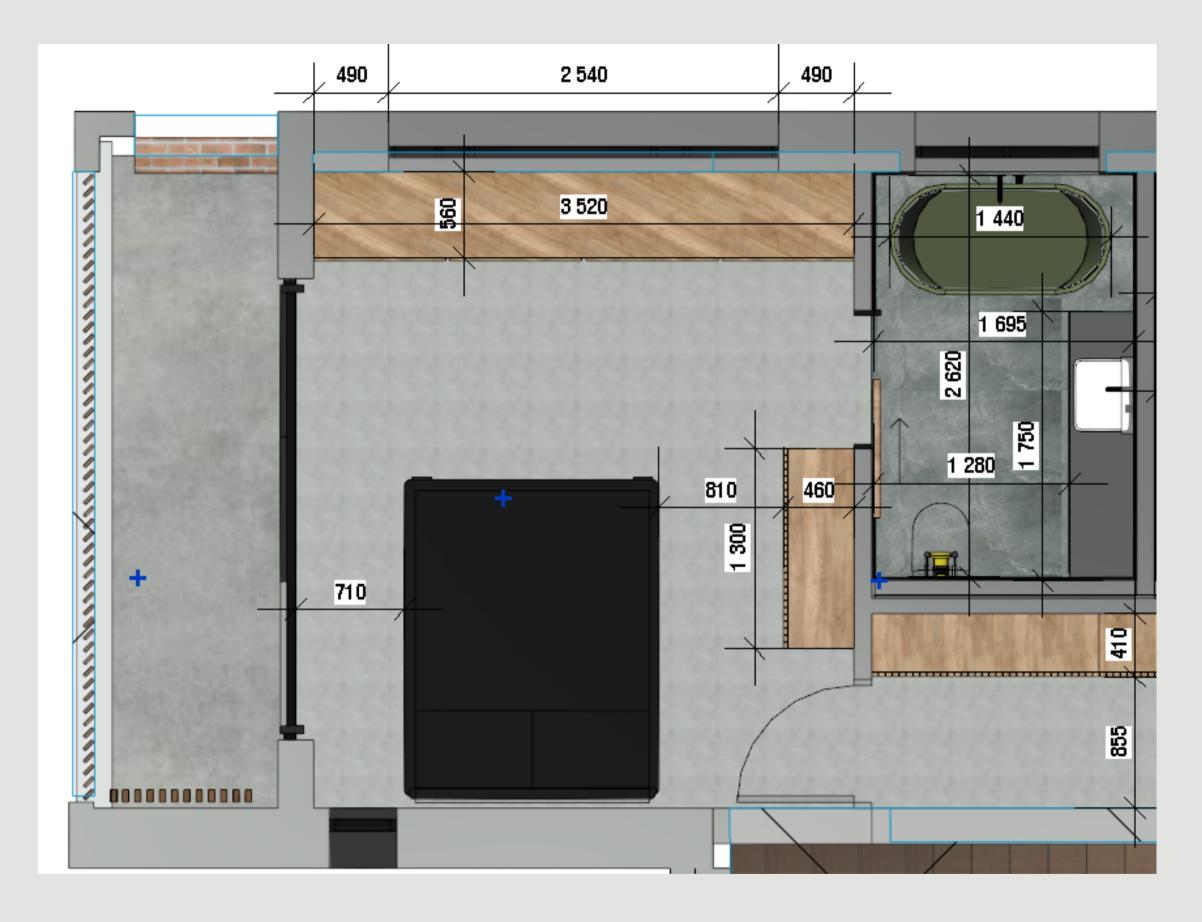

### **Material 5**

FLUSH PLATE IN MATT BALCK

MASTER BEDROOM and on suite FLOORPLAN