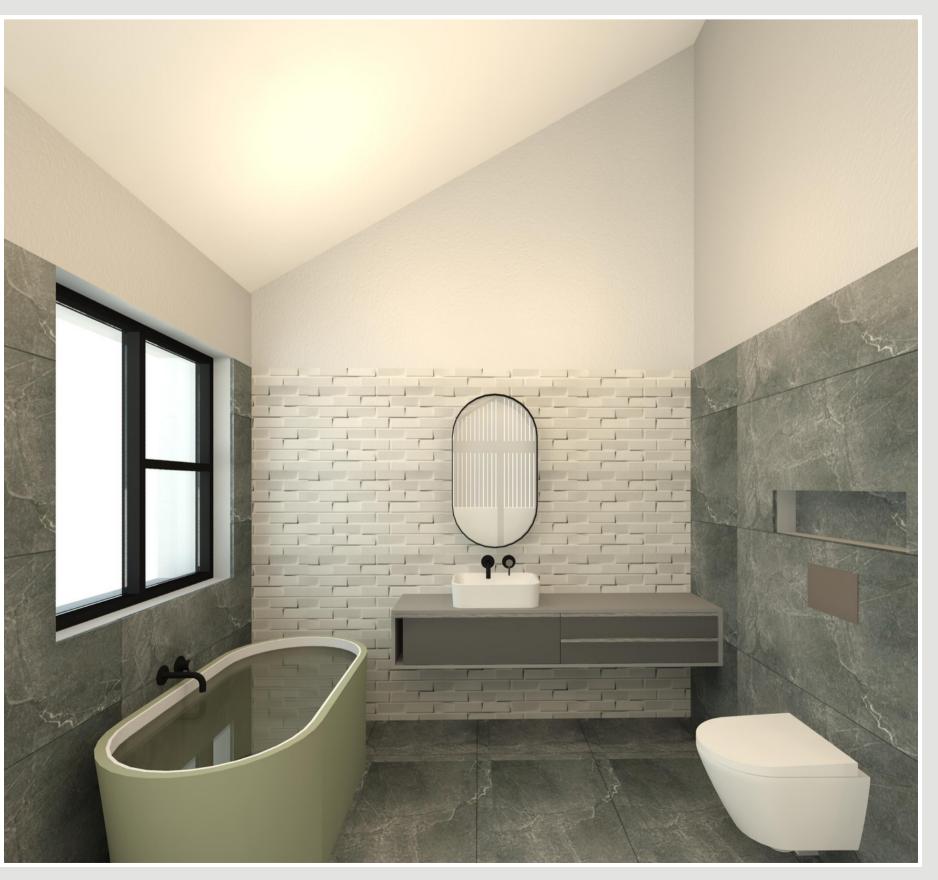

# PRIVATE RESIDENCE

# ARCHITECTURAL FINISHES AND INTERIOR DESIGN



EARTHEN SPACE.

### EXTERIOR WALL OPTIONS





BAGGED BRICKS

EXPOSED BRICKS

# EXTERIOR RENDERING



# EXTERIOR RENDERINGS



### BRIDGE AND DECK





## INTERIOR RENDERINGS



# KITCHEN











SECTION 2

### KITCHEN COLOR SCHEME









### Materials

### **Material 1**

**BLACK CHROME APPLIANCES** 

### **Material 2**

SCREED FLOORING

#### **Material 3**

**BIRCH PLYWOOD** 

### Material 4

WHITE SUBWAY TILES BACKSPLASH

### **Material 5**

COLORS FOR KITCHEN CUPBOARDS DOORS AND DRAWERS

### **Material 5**

TIVOLI COUNTER MOUNTED FAUCET IN MATT BLACK

### **Material 5**

PLASTERED WALLS

# BATHROOMS





### MASTER BATHROOM





FLOORPLAN

### BATHROOM COLOR SCHEME



### Materials

### **Material 1**

F/S BATH 1440 X 750MM

### **Material 2**

PLASTERED WALLS

#### Material 3

SUBWAY TILES IN WHITE

#### **Material 4**

1200 X 600MM WALL AND FLOOR TILES

### **Material 5**

TIVOLI FAUCETS, WALL MOUNTED, SINGLE LEVER MIXERS

### **Material 5**

FLUSH PLATE IN MATT BALCK

# MASTER BEDROOM







### BEDROOMS COLOR SCHEME



### Materials

### **Material 1**

PLASTERED WALLS

### **Material 2**

**BLACK CHROME FINISHES** 

### **Material 3**

BIRCH PLYWOOD CUPBOARDS (SLATTED DOORS)

#### **Material 4**

SCREED FLOORING

### **Material 5**

**EXPOSED CLAY BRICK WALLS** 

### **Material 5**

FLUSH PLATE IN MATT BALCK



MASTER BEDROOM and on suite FLOORPLAN



### INTERIOR WALL FINISHES