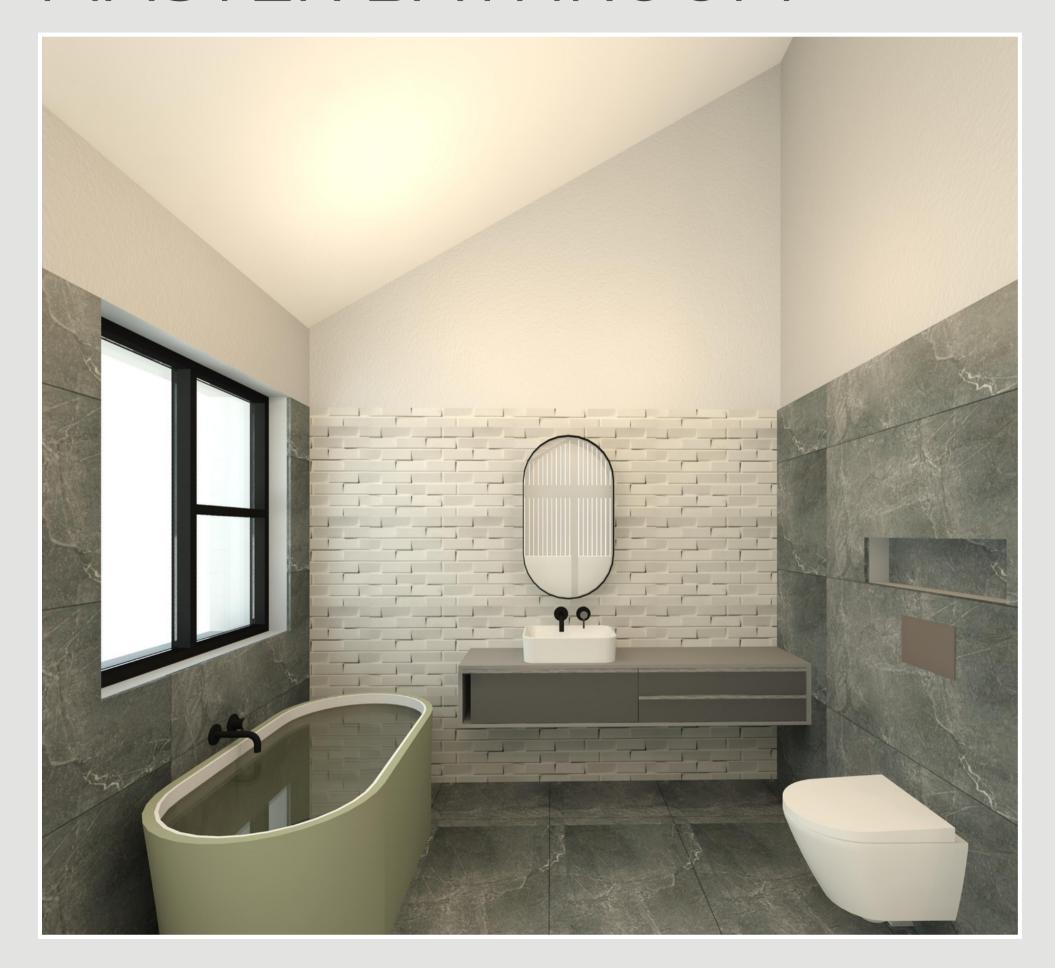

# PRIVATE RESIDENCE

# ARCHITECTURAL FINISHES AND INTERIOR DESIGN



EARTHEN SPACE.

### EXTERIOR WALL OPTIONS





BAGGED BRICKS

EXPOSED BRICKS

# EXTERIOR RENDERING



# EXTERIOR RENDERINGS



### BRIDGE AND DECK





## INTERIOR RENDERINGS



# KITCHEN











SECTION 2

### KITCHEN COLOR SCHEME









### Materials

### **Material 1**

**BLACK CHROME APPLIANCES** 

### **Material 2**

SCREED FLOORING

#### **Material 3**

**BIRCH PLYWOOD** 

### Material 4

WHITE SUBWAY TILES BACKSPLASH

### **Material 5**

COLORS FOR KITCHEN CUPBOARDS DOORS AND DRAWERS

### **Material 5**

TIVOLI COUNTER MOUNTED FAUCET IN MATT BLACK

### **Material 5**

PLASTERED WALLS

# BATHROOMS





### MASTER BATHROOM





FLOORPLAN

### BATHROOM COLOR SCHEME



### Materials

### **Material 1**

F/S BATH 1440 X 750MM

### **Material 2**

PLASTERED WALLS

#### Material 3

SUBWAY TILES IN WHITE

#### **Material 4**

1200 X 600MM WALL AND FLOOR TILES

### **Material 5**

TIVOLI FAUCETS, WALL MOUNTED, SINGLE LEVER MIXERS

### **Material 5**

FLUSH PLATE IN MATT BALCK

# MASTER BEDROOM







### BEDROOMS COLOR SCHEME



### Materials

### **Material 1**

PLASTERED WALLS

### **Material 2**

**BLACK CHROME FINISHES** 

### **Material 3**

BIRCH PLYWOOD CUPBOARDS (SLATTED DOORS)

#### **Material 4**

SCREED FLOORING

### **Material 5**

**EXPOSED CLAY BRICK WALLS** 

### **Material 5**

FLUSH PLATE IN MATT BALCK



MASTER BEDROOM and on suite FLOORPLAN



### INTERIOR WALL FINISHES