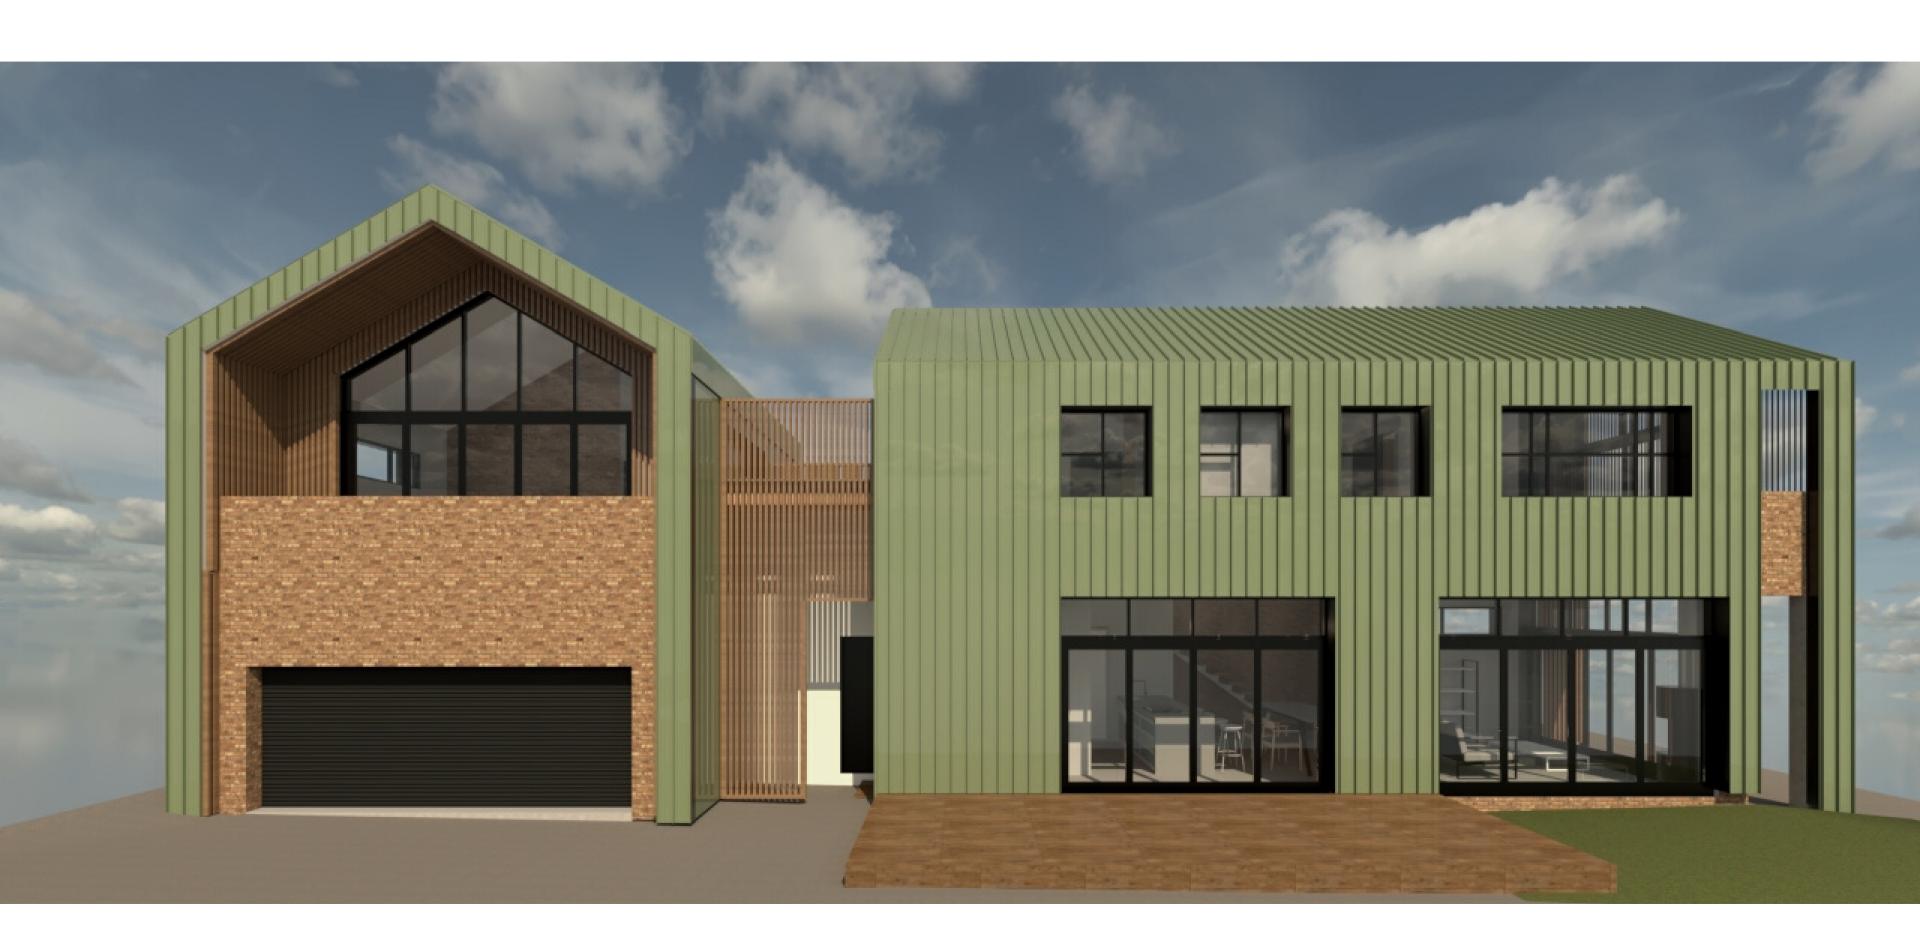

# PRIVATE RESIDENCE

# ARCHITECTURAL FINISHES AND INTERIOR DESIGN



EARTHEN SPACE.

### EXTERIOR WALL OPTIONS





BAGGED BRICKS

EXPOSED BRICKS

# EXTERIOR RENDERING



# EXTERIOR RENDERINGS



### BRIDGE AND DECK





## INTERIOR RENDERINGS



# KITCHEN











SECTION 2

### KITCHEN COLOR SCHEME









### Materials

### **Material 1**

**BLACK CHROME APPLIANCES** 

### **Material 2**

SCREED FLOORING

#### **Material 3**

**BIRCH PLYWOOD** 

### Material 4

WHITE SUBWAY TILES BACKSPLASH

### **Material 5**

COLORS FOR KITCHEN CUPBOARDS DOORS AND DRAWERS

### **Material 5**

TIVOLI COUNTER MOUNTED FAUCET IN MATT BLACK

### **Material 5**

PLASTERED WALLS

# BATHROOMS





### MASTER BATHROOM





FLOORPLAN

### BATHROOM COLOR SCHEME



### Materials

### **Material 1**

F/S BATH 1440 X 750MM

### **Material 2**

PLASTERED WALLS

#### Material 3

SUBWAY TILES IN WHITE

#### **Material 4**

1200 X 600MM WALL AND FLOOR TILES

### **Material 5**

TIVOLI FAUCETS, WALL MOUNTED