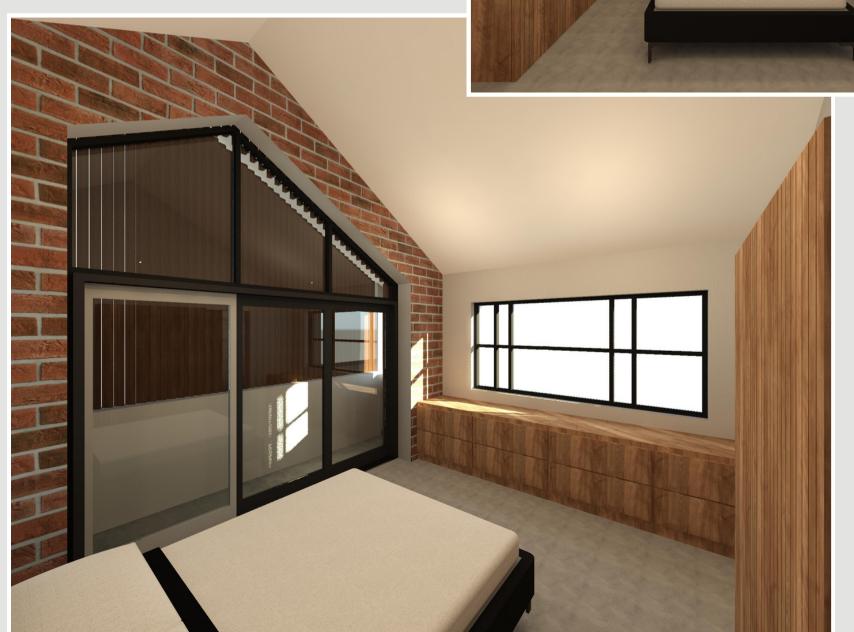

# MASTER BEDROOM

### BEDROOMS COLOR SCHEME

### **Material 5**

**EXPOSED CLAY BRICK WALLS** 

### **Material 5**

FLUSH PLATE IN MATT BALCK

MASTER BEDROOM and on suite FLOORPLAN