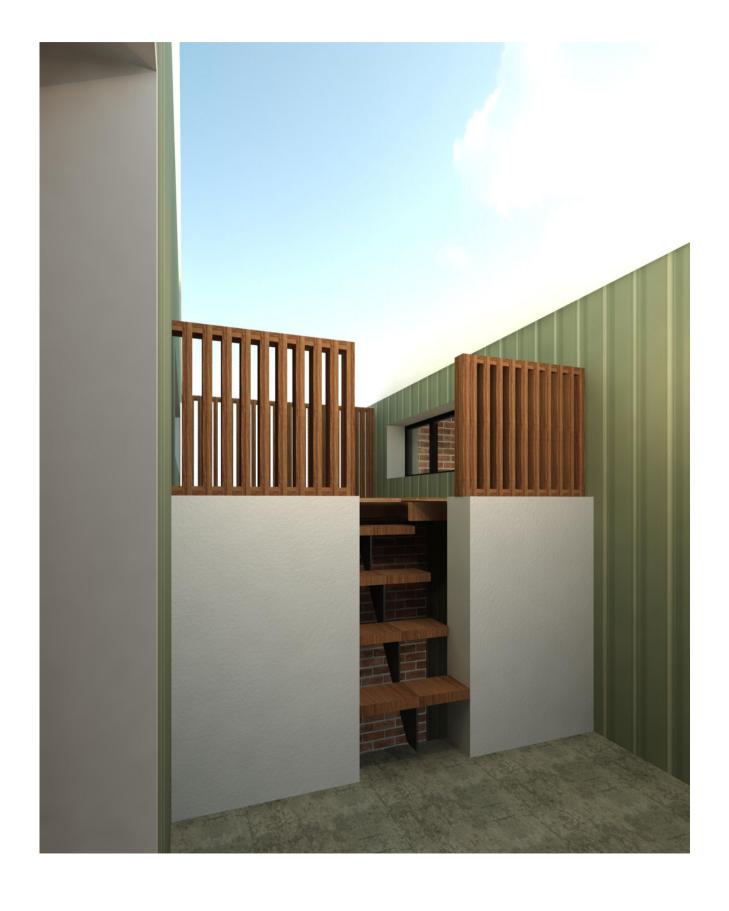

# PRIVATE RESIDENCE

# ARCHITECTURAL FINISHES AND INTERIOR DESIGN



EARTHEN SPACE.

### EXTERIOR WALL OPTIONS





BAGGED BRICKS

EXPOSED BRICKS

# EXTERIOR RENDERING



# EXTERIOR RENDERINGS



### BRIDGE AND DECK





## INTERIOR RENDERINGS



# KITCHEN











SECTION 2

### KITCHEN COLOR SCHEME









### Materials

### **Material 1**

**BLACK CHROME APPLIANCES** 

### **Material 2**

SCREED FLOORING

#### **Material 3**

**BIRCH PLYWOOD** 

### Material 4

WHITE SUBWAY TILES BACKSPLASH

### **Material 5**

COLORS FOR KITCHEN CUPBOARDS DOORS AND DRAWERS

### **Material 5**

TIVOLI COUNTER MOUNTED FAUCET IN MATT BLACK

### **Material 5**

PLASTERED WALLS

# BATHROOMS





### MASTER BATHROOM





FLOORPLAN

### BATHROOM COLOR SCHEME



### Materials

### **Material 1**

F/S BATH 1440 X 750MM

### **Material 2**

PLASTERED WALLS

#### Material 3

SUBWAY TILES IN WHITE

#### **Material 4**

1200 X 600MM WALL AND FLOOR TILES

### **Material 5**

TIVOLI FAUCETS, WALL MOUNTED, SINGLE LEVER MIXERS