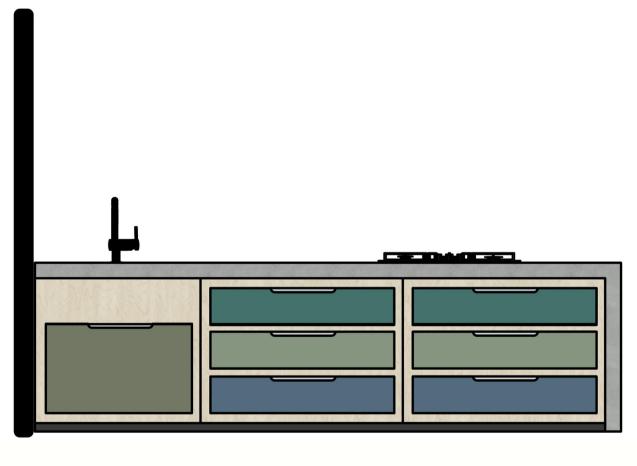

# PRIVATE RESIDENCE

# ARCHITECTURAL FINISHES AND INTERIOR DESIGN



EARTHEN SPACE.

### EXTERIOR WALL OPTIONS





BAGGED BRICKS

EXPOSED BRICKS

# EXTERIOR RENDERING



# EXTERIOR RENDERINGS



### BRIDGE AND DECK





## INTERIOR RENDERINGS



# KITCHEN











SECTION 2

### KITCHEN COLOR SCHEME









### Materials

### **Material 1**

**BLACK CHROME APPLIANCES** 

### **Material 2**

SCREED FLOORING

#### **Material 3**

**BIRCH PLYWOOD** 

### Material 4

WHITE SUBWAY TILES BACKSPLASH

### **Material 5**

COLORS FOR KITCHEN CUPBOARDS DOORS AND DRAWERS

### **Material 5**

TIVOLI COUNTER MOUNTED FAUCET IN MATT BLACK

### **Material 5**

PLASTERED WALLS

# BATHROOMS





### MASTER BATHROOM





FLOORPLAN

### BATHROOM COLOR SCHEME



### Materials

### **Material 1**

F/S BATH 1440 X 750MM

### **Material 2**

PLASTERED WALLS

#### Material 3

SUBWAY TILES IN WHITE

#### **Material 4**

1200 X 600MM WALL AND FLOOR TILES

### **Material 5**

TIVOLI FAUCETS, WALL MOUNTED, SINGLE LEVER MIXERS

### **Material 5**

FLUSH PLATE IN MATT BALCK

#