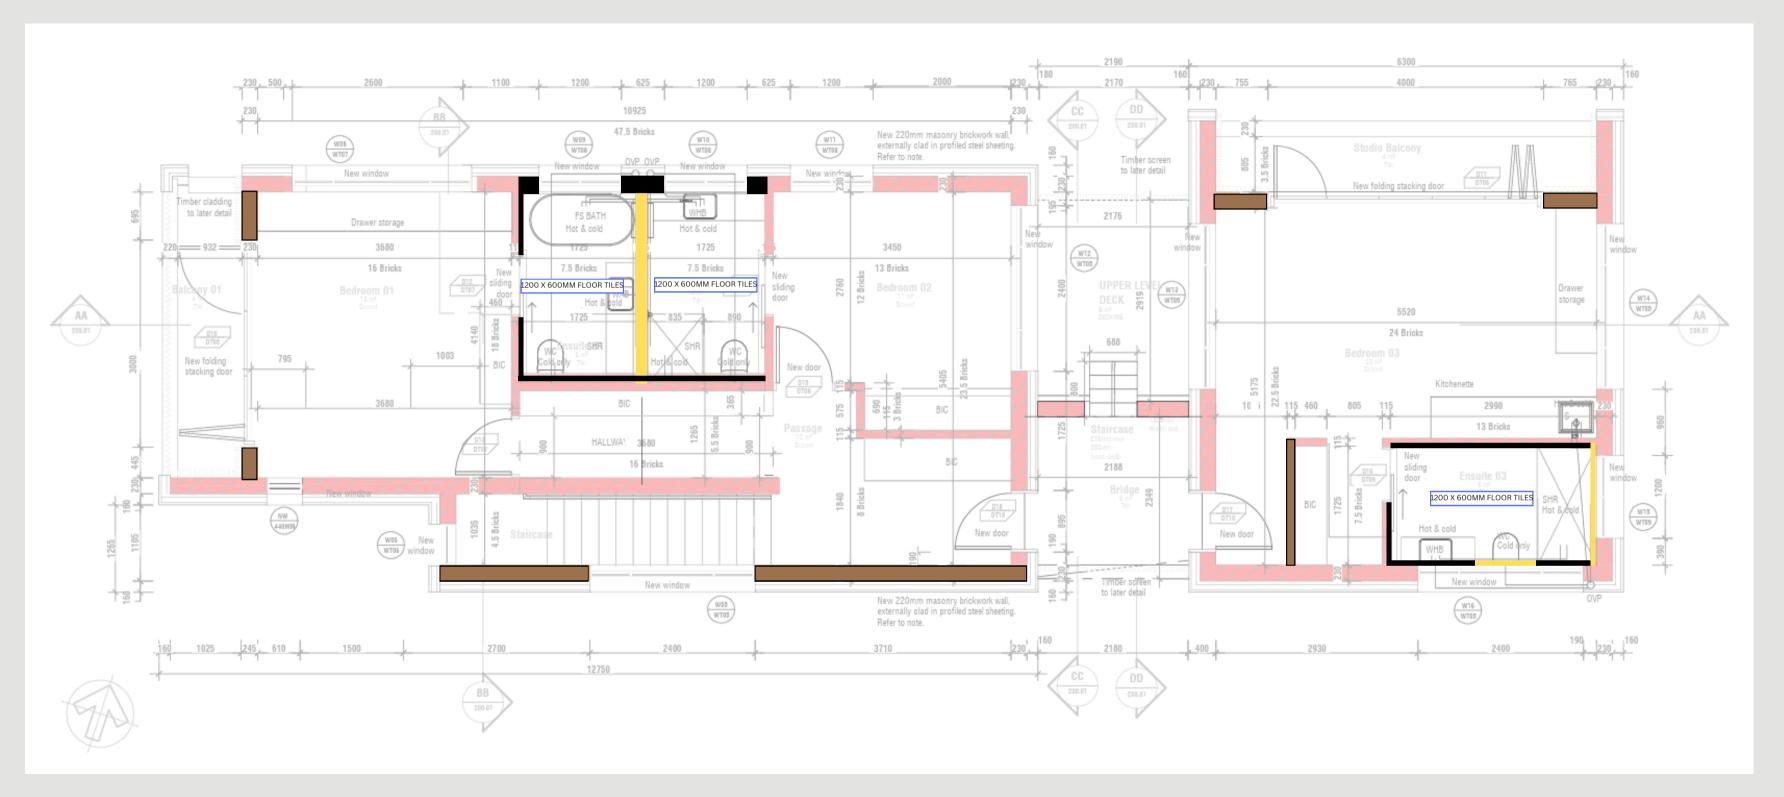

### MASTER BATHROOM

FLOORPLAN

### **Material 5**

FLUSH PLATE IN MATT BALCK

MASTER BEDROOM and on suite FLOORPLAN

### INTERIOR WALL FINISHES