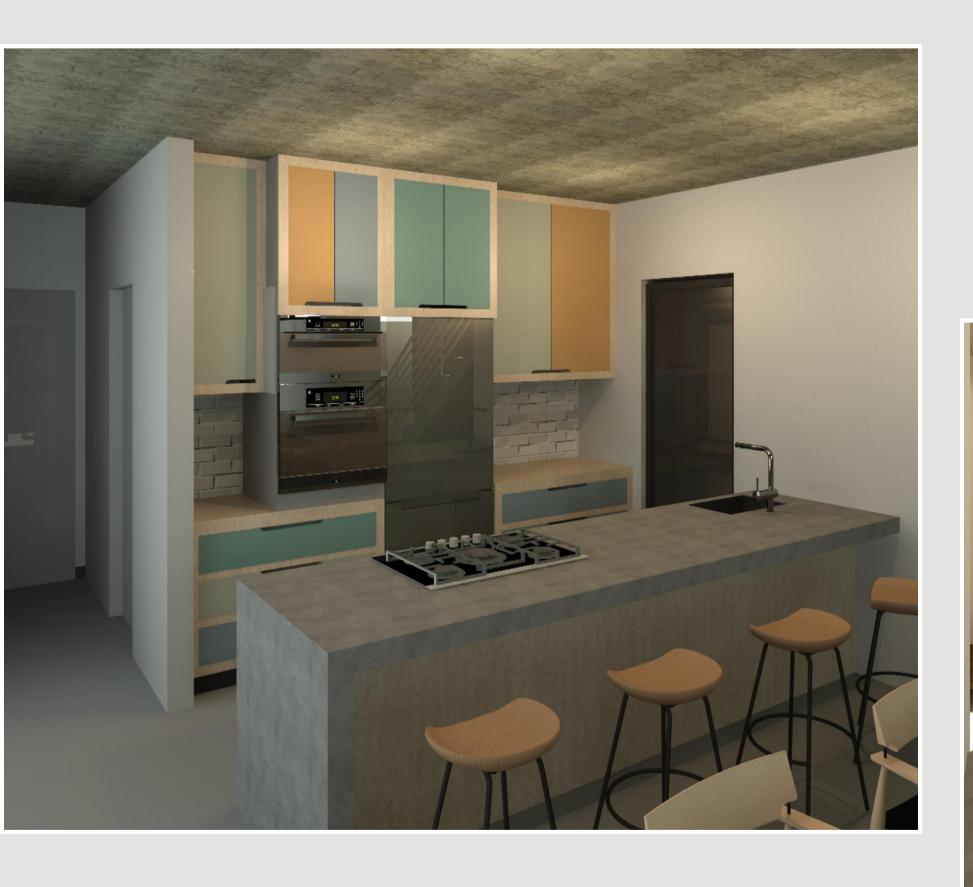

# PRIVATE RESIDENCE

# ARCHITECTURAL FINISHES AND INTERIOR DESIGN



EARTHEN SPACE.

### EXTERIOR WALL OPTIONS





BAGGED BRICKS

EXPOSED BRICKS

# EXTERIOR RENDERING



# EXTERIOR RENDERINGS



### BRIDGE AND DECK





## INTERIOR RENDERINGS



# KITCHEN











SECTION 2

### KITCHEN COLOR SCHEME









### Materials

### **Material 1**

**BLACK CHROME APPLIANCES** 

### **Material 2**

SCREED FLOORING

#### **Material 3**

**BIRCH PLYWOOD** 

### Material 4

WHITE SUBWAY TILES BACKSPLASH

### **Material 5**

COLORS FOR KITCHEN CUPBOARDS DOORS AND DRAWERS

### **Material 5**

TIVOLI COUNTER MOUNTED FAUCET IN MATT BLACK

### **Material 5**

PLASTERED WALLS

# BATHROOMS





### MASTER BATHROOM





FLOORPLAN

### BATHROOM COLOR SCHEME



### Materials

### **Material 1**

F/S BATH 1440 X 750MM

### **Material 2**

PLASTERED WALLS

#### Material 3

SUBWAY TILES IN WHITE

#### **Material 4**

1200 X 600MM WALL AND FLOOR TILES

### **Material 5**

TIVOLI FAUCETS, WALL MOUNTED, SINGLE LEVER MIXERS

### **Material 5**

FLUSH PLATE IN MATT B