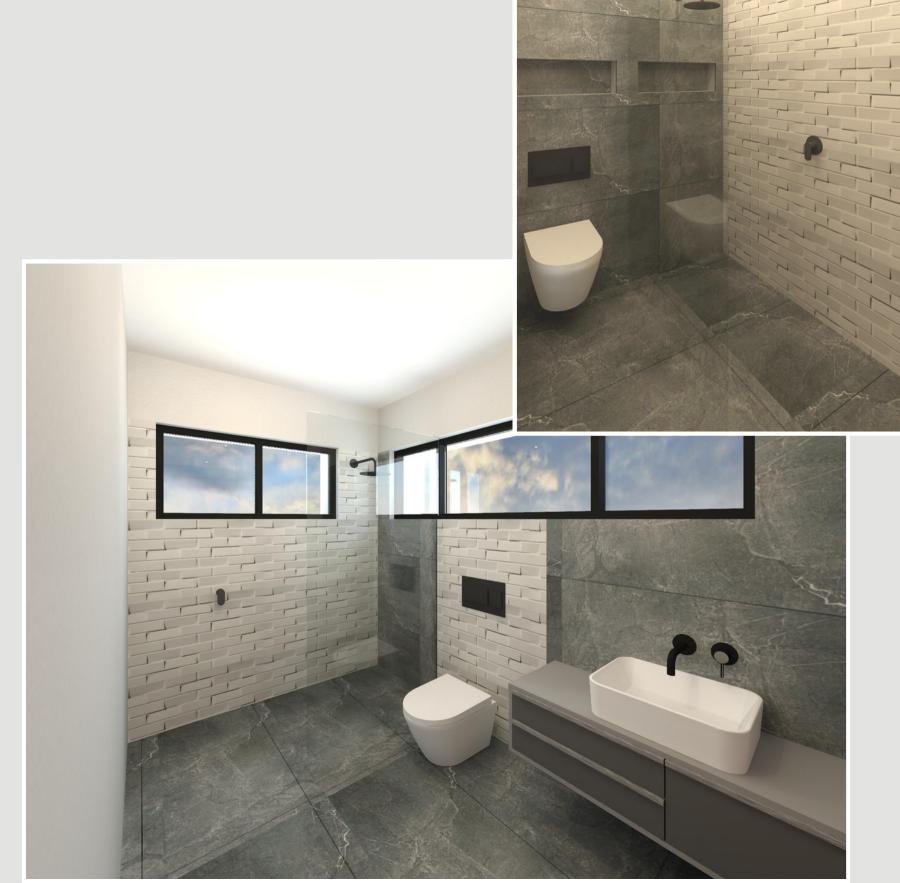

# PRIVATE RESIDENCE

# ARCHITECTURAL FINISHES AND INTERIOR DESIGN



EARTHEN SPACE.

### EXTERIOR WALL OPTIONS





BAGGED BRICKS

EXPOSED BRICKS

# EXTERIOR RENDERING



# EXTERIOR RENDERINGS



### BRIDGE AND DECK





## INTERIOR RENDERINGS



# KITCHEN











SECTION 2

### KITCHEN COLOR SCHEME









### Materials

### **Material 1**

**BLACK CHROME APPLIANCES** 

### **Material 2**

SCREED FLOORING

#### **Material 3**

**BIRCH PLYWOOD** 

### Material 4

WHITE SUBWAY TILES BACKSPLASH

### **Material 5**

COLORS FOR KITCHEN CUPBOARDS DOORS AND DRAWERS

### **Material 5**

TIVOLI COUNTER MOUNTED FAUCET IN MATT BLACK

### **Material 5**

PLASTERED WALLS

# BATHROOMS





### MASTER BATHROOM





FLOORPLAN

### BATHROOM COLOR SCHEME



### Materials

### **Material 1**

F/S BATH 1440 X 750MM

### **Material 2**

PLASTERED WALLS

#### Material 3

SUBWAY TILES IN WHITE

#### **Material 4**

1200 X 600MM WALL AND FLOOR TILES

### **Material 5**

TIVOLI FAUCETS, WALL MOUNTED, SINGLE LEVER MIXERS

### **Material 5**

FLUSH PLATE IN MATT BALCK

# MASTER BEDROOM







### BEDROOMS COLOR SCHEME



### Materials

### **Material 1**

PLASTERED WALLS

### **Material 2**

**BLACK CHROME FINISHES** 

### **Material 3**

BIRCH PLYWOOD CUPBOARDS (SLATTED DOORS)

#### **Material 4**

SCREED FLOORING

### **Material 5**

**EXPOSED CLAY BRICK WALLS** 

### **Material 5**

FLUSH PLATE IN MATT BALCK



MASTER BEDROOM and on suite FLOORPLAN



### INTERIOR WALL FINISHES