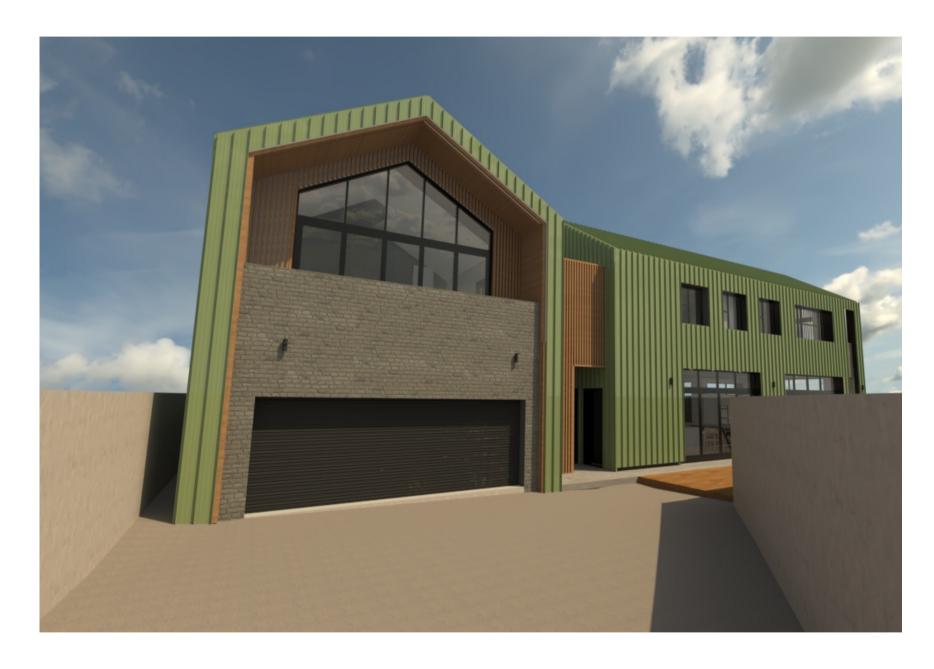

# PRIVATE RESIDENCE

# ARCHITECTURAL FINISHES AND INTERIOR DESIGN



EARTHEN SPACE.

### EXTERIOR WALL OPTIONS





BAGGED BRICKS

EXPOSED BRICKS

# EXTERIOR RENDERING



# EXTERIOR RENDERINGS



### BRIDGE AND DECK





## INTERIOR RENDERINGS



# KITCHEN











SECTION 2

### KITCHEN COLOR SCHEME









### Materials

### **Material 1**

**BLACK CHROME APPLIANCES** 

### **Material 2**

SCREED FLOORING

#### **Material 3**

**BIRCH PLYWOOD** 

### Material 4

WHITE SUBWAY TILES BACKSPLASH

### **Material 5**

COLORS FOR KITCHEN CUPBOARDS DOORS AND DRAWERS

### **Material 5**

TIVOLI COUNTER MOUNTED FAUCET IN MATT BLACK

### **Material 5**

PLASTERED WALLS

# BATHROOMS





### MASTER BATHROOM





FLOORPLAN

### BATHROOM COLOR SCHEME



### Materials

### **Material 1**

F/S BATH 1440 X 750MM

### **Material 2**

PLASTERED WALLS

#### Material 3

SUBWAY TILES IN WHITE

#### **Material 4**

1