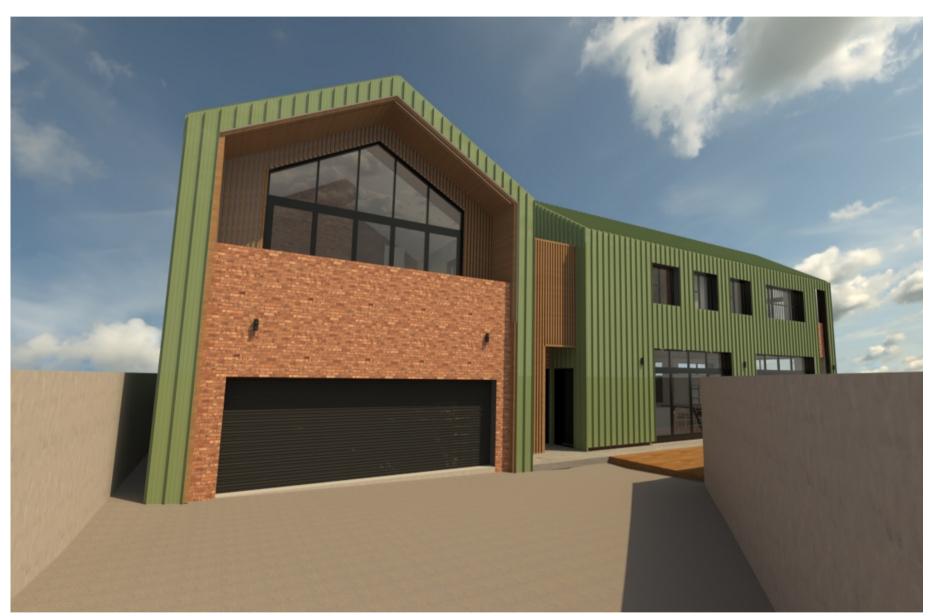

# PRIVATE RESIDENCE

# ARCHITECTURAL FINISHES AND INTERIOR DESIGN



EARTHEN SPACE.

### EXTERIOR WALL OPTIONS





BAGGED BRICKS

EXPOSED BRICKS

# EXTERIOR RENDERING



# EXTERIOR RENDERINGS



### BRIDGE AND DECK





## INTERIOR RENDERINGS



# KITCHEN











SECTION 2

### KITCHEN COLOR SCHEME









### Materials

### **Material 1**

**BLACK CHROME APPLIANCES** 

### **Material 2**

SCREED FLOORING

#### **Material 3**

**BIRCH PLYWOOD** 

### Material 4

WHITE SUBWAY TILES BACKSPLASH

### **Material 5**

COLORS FOR KITCHEN CUPBOARDS DOORS AND DRAWERS

### **Material 5**

TIVOLI COUNTER MOUNTED FAUCET IN MATT BLACK

### **Material 5**

PLASTERED WALLS

# BATHROOMS





### MASTER BATHROOM





FLOORPLAN

### BATHROOM COLOR SCHEME



### Materials

### **Material 1**

F/S BATH 1440 X 750MM

### **Material 2**

PLASTERED WALLS

#### Material 3

SUBWAY TILES IN WHITE

#### **Material 4**

120