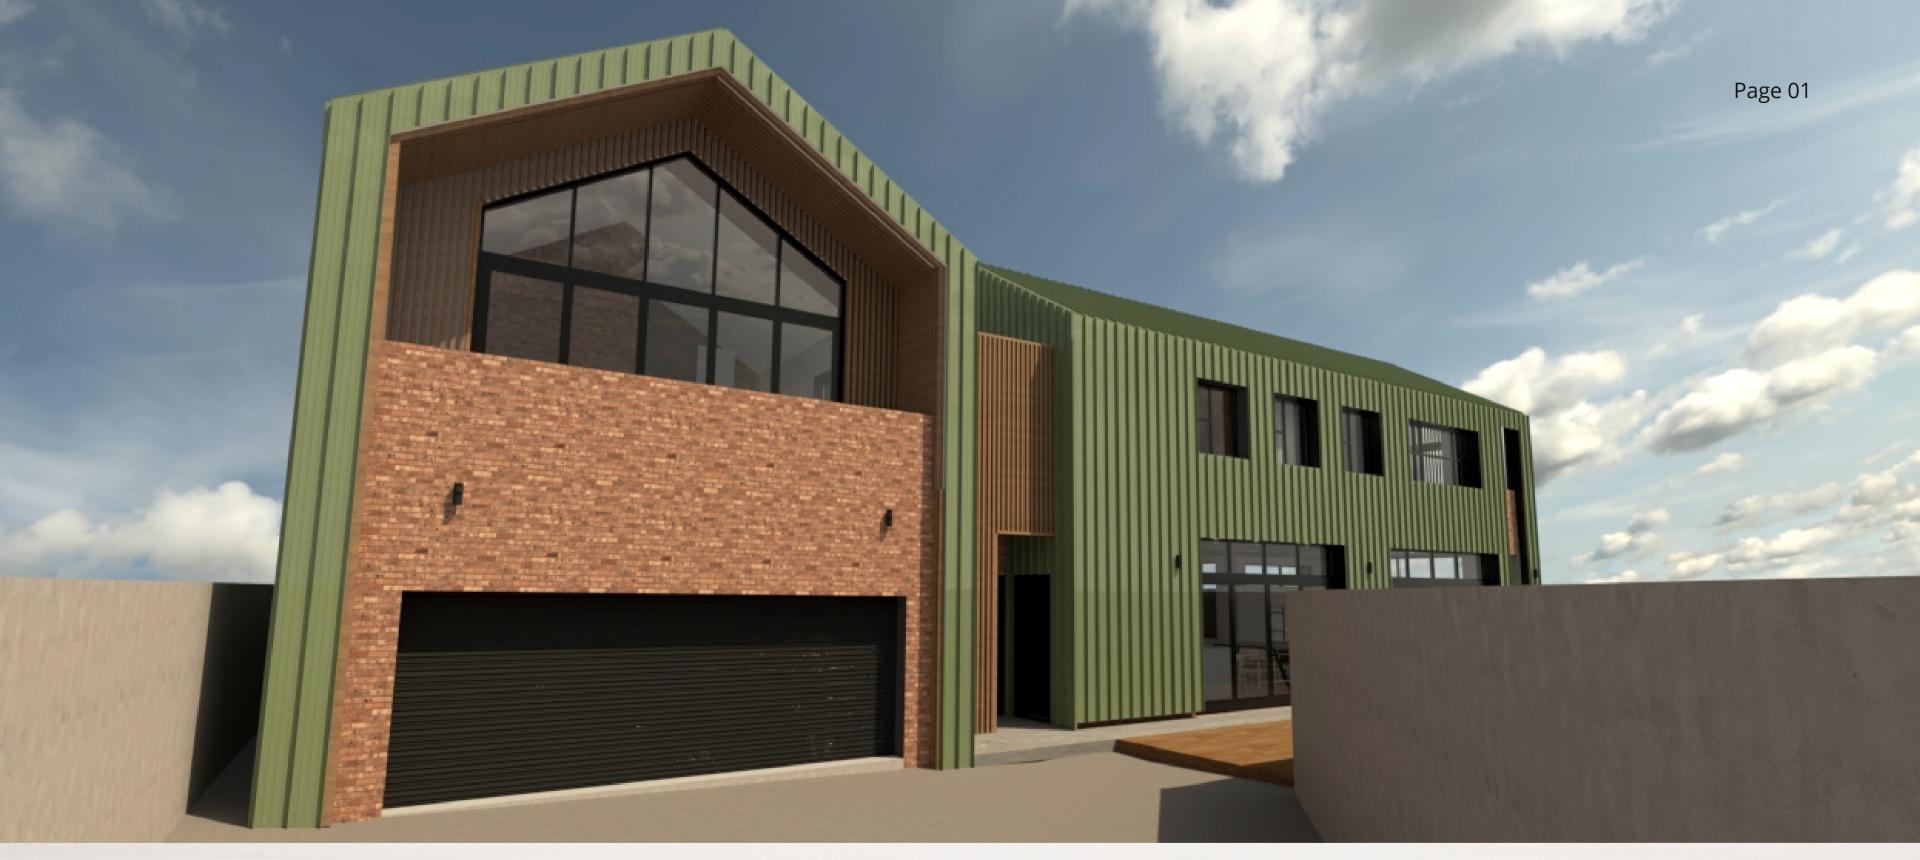

# PRIVATE RESIDENCE

# ARCHITECTURAL FINISHES AND INTERIOR DESIGN



EARTHEN SPACE.

### EXTERIOR WALL OPTIONS





BAGGED BRICKS

EXPOSED BRICKS

# EXTERIOR RENDERING



# EXTERIOR RENDERINGS



### BRIDGE AND DECK





## INTERIOR RENDERINGS



# KITCHEN











SECTION 2

### KITCHEN COLOR SCHEME









### Materials

### **Material 1**

**BLACK CHROME APPLIANCES** 

### **Material 2**

SCREED FLOORING

#### **Material 3**

**BIRCH PLYWOOD** 

### Material 4

WHITE SUBWAY TILES BACKSPLASH

### **Material 5**

COLORS FOR KITCHEN CUPBOARDS DOORS AND DRAWERS

### **Material 5**

TIVOLI COUNTER MOUNTED FAUCET IN MATT BLACK

### **Material 5**

PLASTERED WALLS

# BATHROOMS





### MASTER BATHROOM





FLOORPLAN

### BATHROOM COLOR SCHEME



### Materials

### **Material 1**

F/S BATH