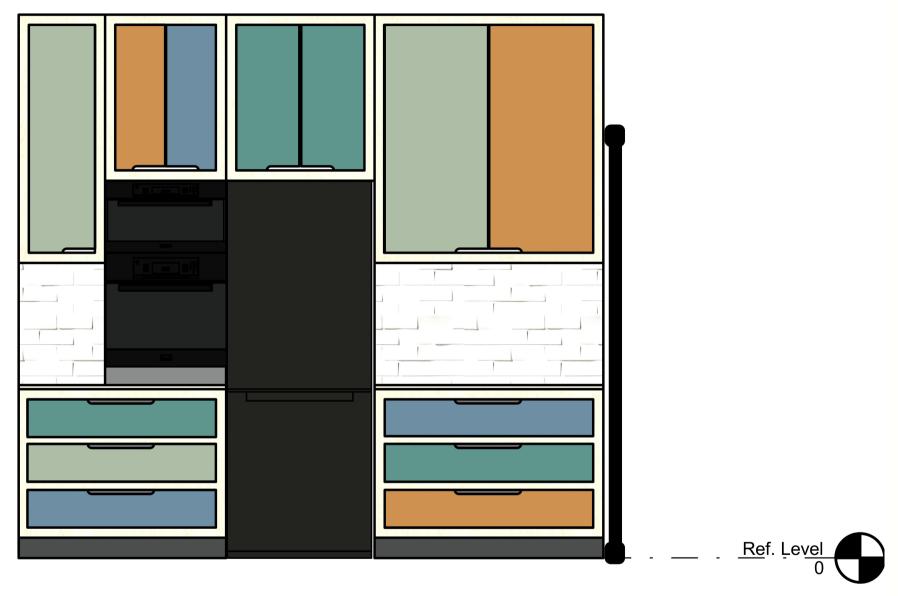

# PRIVATE RESIDENCE

# ARCHITECTURAL FINISHES AND INTERIOR DESIGN



EARTHEN SPACE.

### EXTERIOR WALL OPTIONS





BAGGED BRICKS

EXPOSED BRICKS

# EXTERIOR RENDERING



# EXTERIOR RENDERINGS



### BRIDGE AND DECK





## INTERIOR RENDERINGS



# KITCHEN











SECTION 2

### KITCHEN COLOR SCHEME









### Materials

### **Material 1**

**BLACK CHROME APPLIANCES** 

### **Material 2**

SCREED FLOORING

#### **Material 3**

**BIRCH PLYWOOD** 

### Material 4

WHITE SUBWAY TILES BACKSPLASH

### **Material 5**

COLORS FOR KITCHEN CUPBOARDS DOORS AND DRAWERS

### **Material 5**

TIVOLI COUNTER MOUNTED FAUCET IN MATT BLACK

### **Material 5**

PLASTERED WALLS

# BATHROOMS





### MASTER BATHROOM





FLOORPLAN

### BATHROOM COLOR SCHEME



### Materials

### **Material 1**

F/S BATH 1440 X 750MM

### **Material 2**

PLASTERED WALLS

#### Material 3

SUBWAY TILES IN WHITE

#### **Material 4**

1200 X 600MM WALL AND FLOOR TILES

### **Material 5**

TIVOLI FAUCETS, WALL MOUNTED, SINGLE LEVER MIXERS

### **Material 5**

FLUSH PLATE IN MATT BALCK