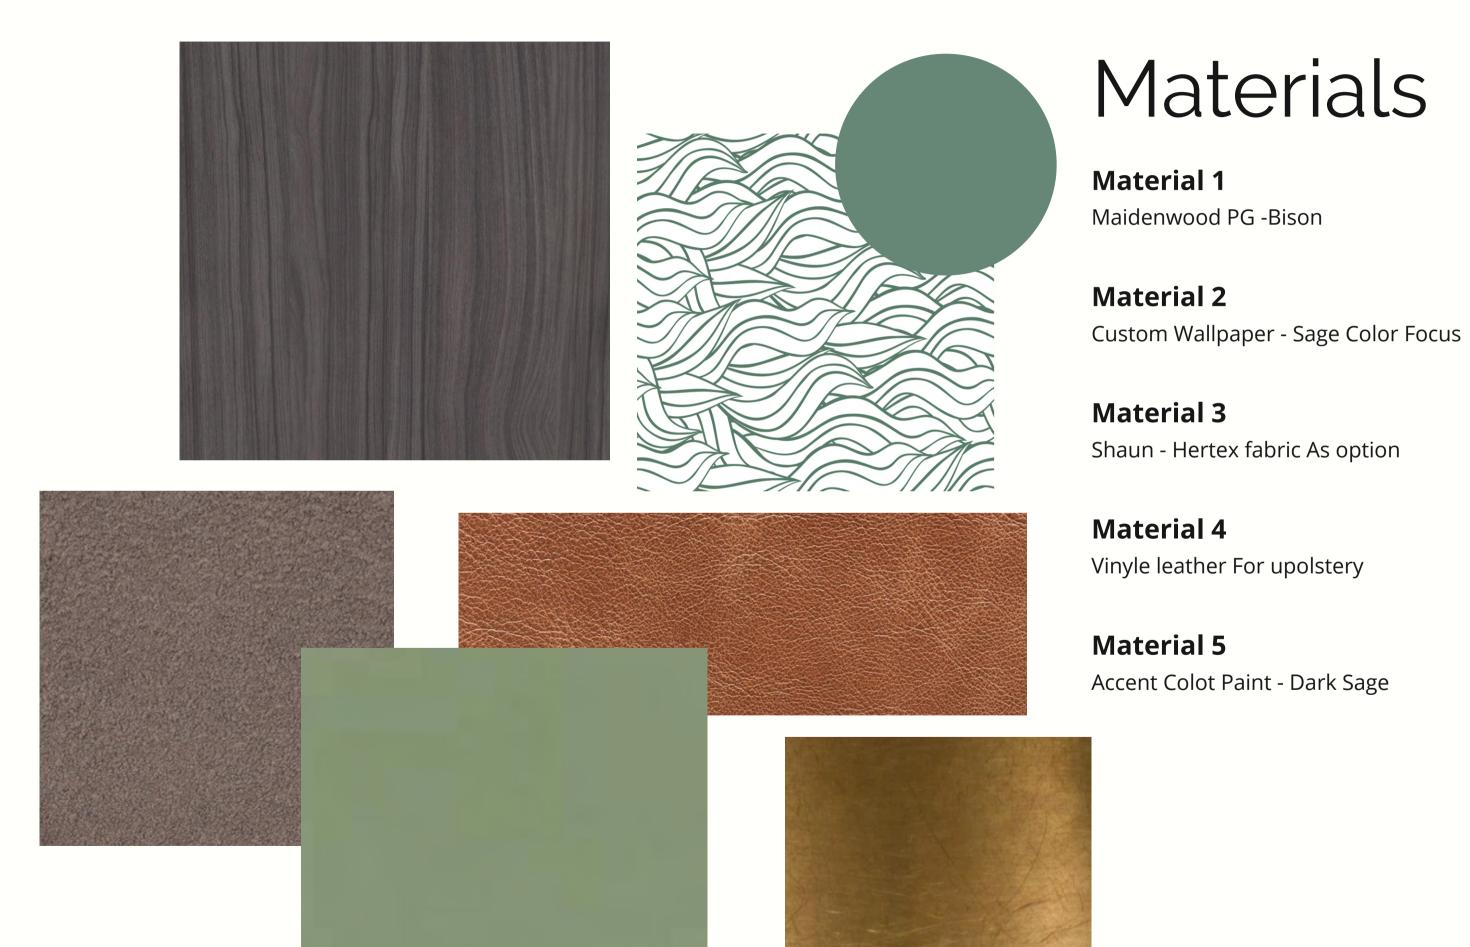

### Materials

#### **Material 1**

Treviso PG -Bison

#### **Material 2**

Custom Wallpaper - MultiColor Focal

#### Material 3

Black Perspex Signage

#### **Material 4**

Terrazo - Nougat (Bench)

#### **Material 5**

Accent Colot Paint - Dark Sage