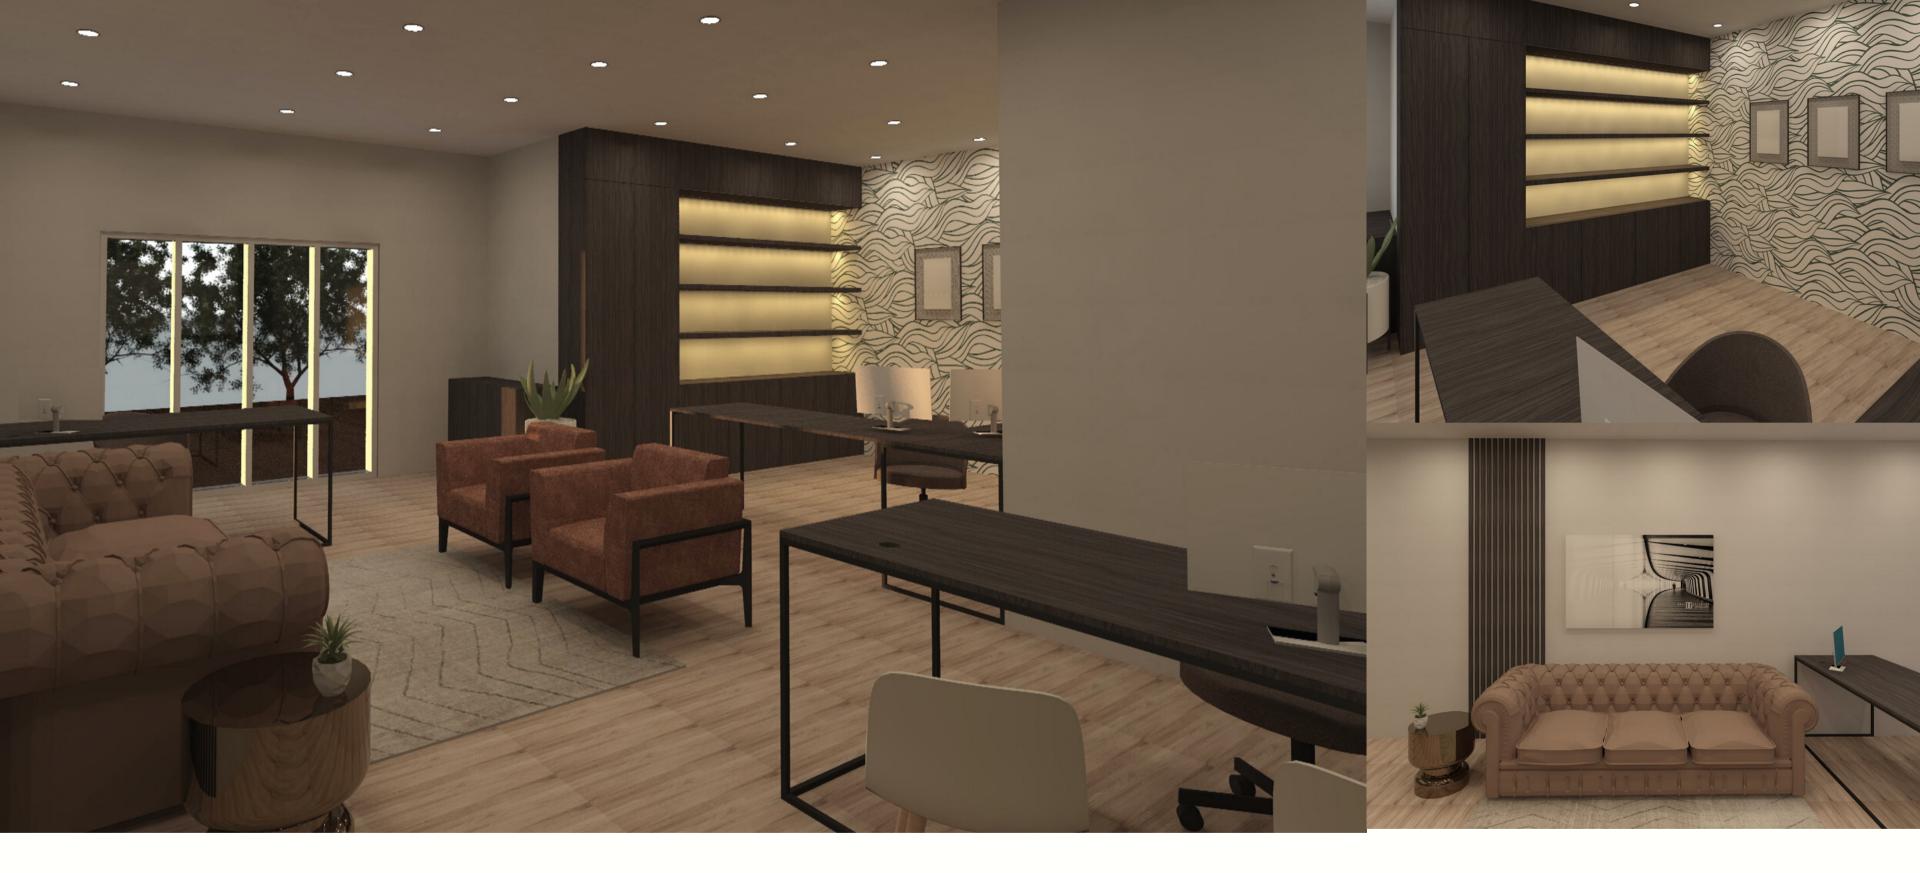

## Space Layout

Custom Built in Cabinet with LED strip lighting
PG Bison Maidenwood

Cusrtom Wallpaper design

Artwork with motivational wording

ELEVATION 1

PG Bison - Treviso

Terrazo Bench - Custom

Wallpaper Design

ELEVATION 2