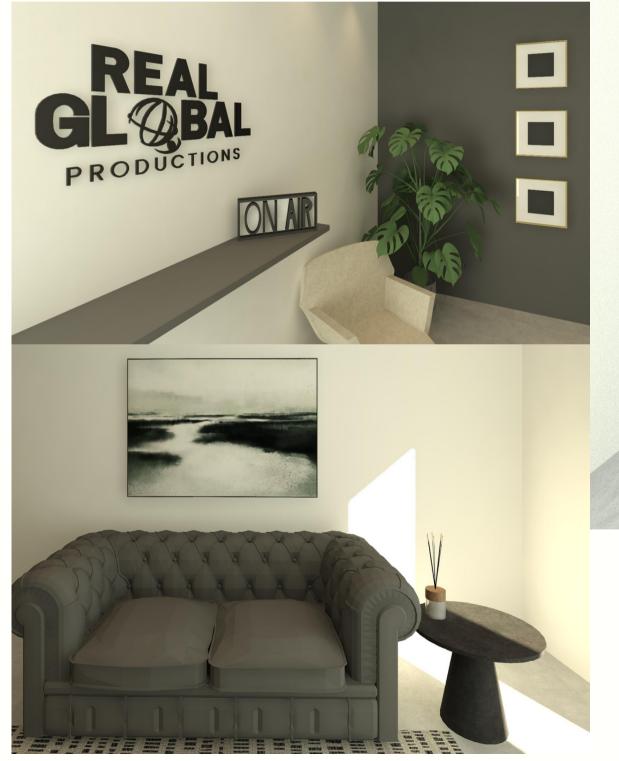

#### Studio Lounge:

A very small area with light colors to make it look bigger, A big chesterfield with dark color as focal point. Large painting that will create depth as an illusion.

## Studio Lounge Color Palette

## The Design Studio Lounge

With a minimalistic, practical yet elegant sense of style. The design was motivated by the clients love for modern natural - yet timeless colors. This Interior will be done in neutral colors and natural colors as the focal points.