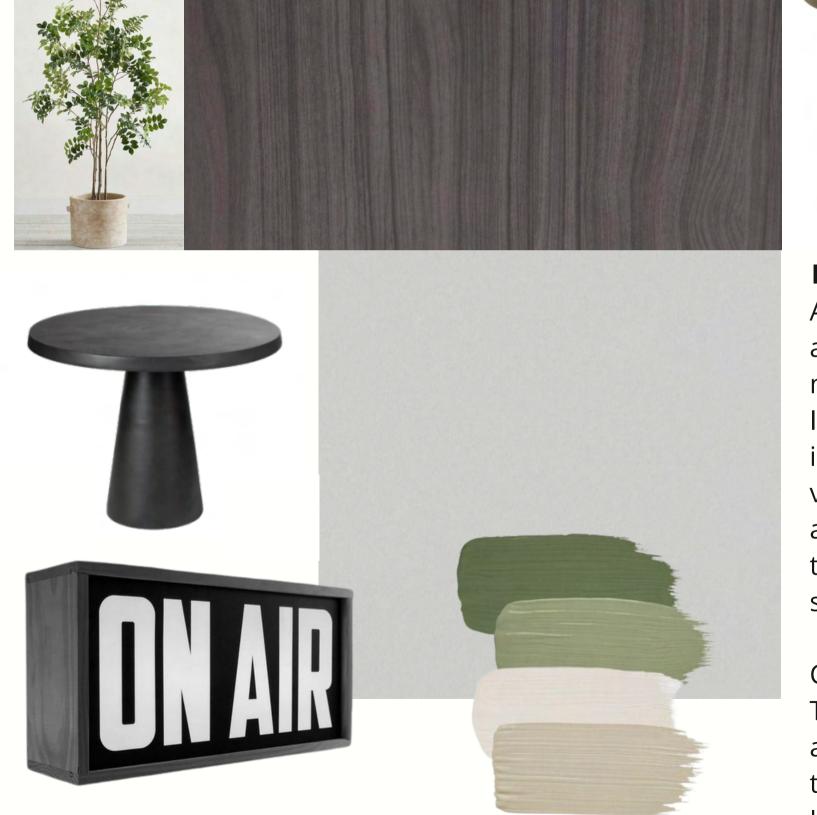

# Project inspiration

SIGNAGE BLACK AND WHITE

Introducing neurtral colors with a touch of elegance, the aim for this lounge was to create a restful/ peaceful environment Mainly for relaxation!

## Project inspiration colors