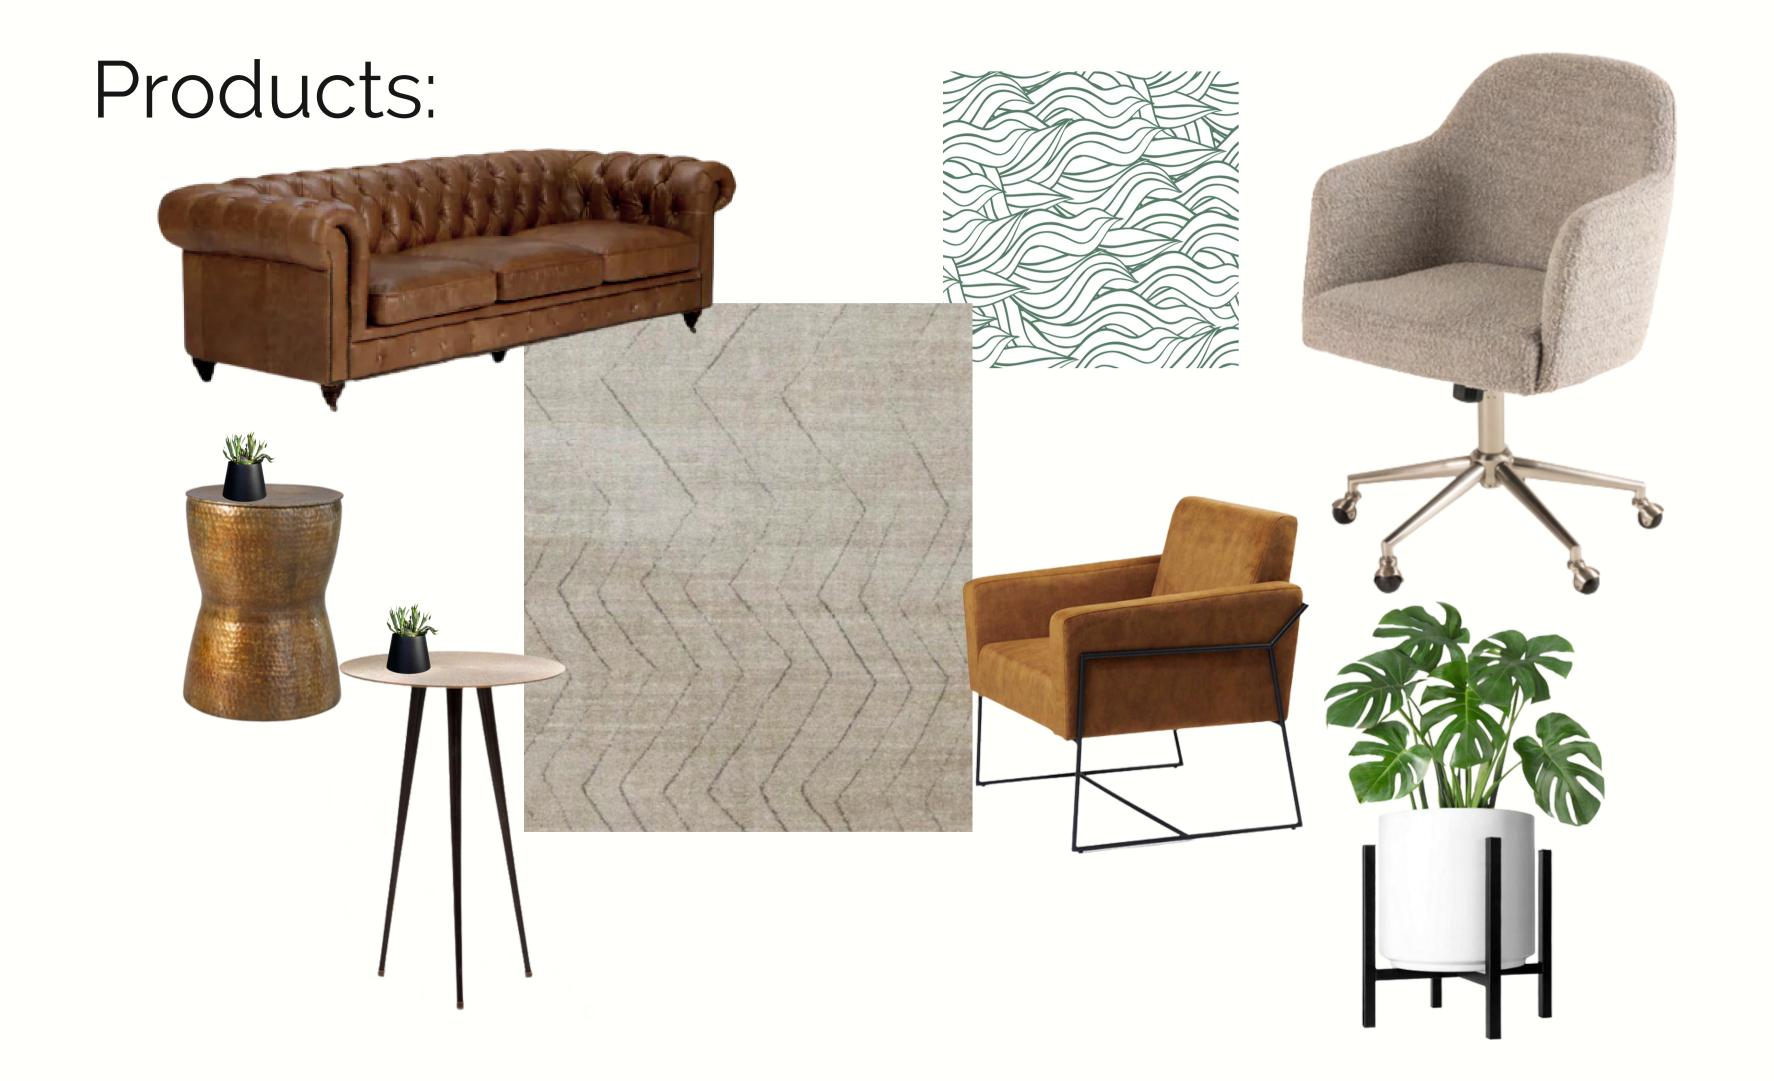

is created with hard textured materials, Coffee station to be equipped with plugs and shelving. Access to be easy and effective. Yet secluded visually.









## Our Vision

#### **Easy sense of flow**

The space planning layout allows the client to move easily in the office, with minimal/ no obstacles. desks and Chairs withing close proximity from one another.

#### **Elegance**

The design is created with matt/textured in natural tones, undermount lighting, refined silver handles. Together this creates a tasteful and timeless office space.

## Corridor

- Coffee Station
- Staff Seating
- Motivational Signage
- Custom Wallpaper
- Extra Plugs for station



Studio Lounge

- Company Signage
- Staff Seating
- Associated signage
- Wall Art
- Cementous Side table
- Rug With Vivid Paterns





## Products:



## Space Layout





Custom Built in Cabinet with LED strip lighting
PG Bison Maidenwood



Cusrtom Wallpaper design

Artwork with motivational wording

ELEVATION 1



PG Bison - Treviso

Terrazo Bench - Custom

Wallpaper Design



ELEVATION 2