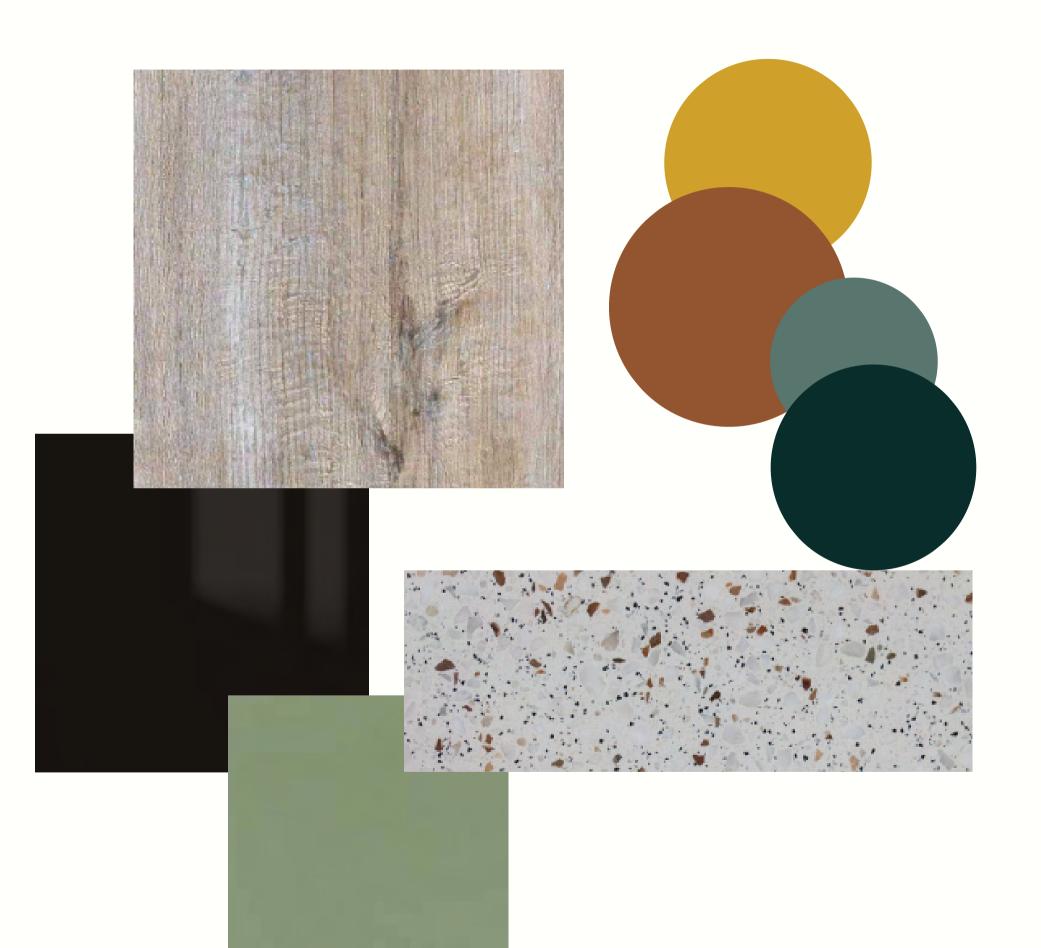

with mindfulness, creativity and relaxation, I've used a dark tone wood for the interior cupboards and tables. This visually strong color resembles authority and influence. Combined in the right setting this will be a perfectly suitable office for a Leader.

#### Corridor design:

This multipurpose area can be seen as an enriching space. Grounding you to the destination with wallpaper of Johannesburg city.

Greenery can be used with the neutral colors to add accent in the area. Not too many colors are used in the design as it can be too distracting.

#### Studio Lounge:

A very small area with light colors to make it look bigger, A big chesterfield with dark color as focal point. Large painting that will create depth as an illusion.

### Office Color Palette



## Corridor Color Palette



### Materials

#### **Material 1**

Treviso PG -Bison

#### **Material 2**

Custom Wallpaper - MultiColor Focal

#### Material 3

Black Perspex Signage

#### **Material 4**

Terrazo - Nougat (Bench)

#### **Material 5**

Accent Colot Paint - Dark Sage

## Studio Lounge Color Palette





## The Design

An office design with prestigious interior to create an environment where ideas have freedom to multiply and grow, making this space an important resource for innovation.

## The Design Studio Lounge





With a minimalistic, practical yet elegant sense of style. The design was motivated by the clients love for modern natural - yet timeless colors. This Interior will be done in neutral colors and natural colors as the focal points.



## The Design Corridor New Building

#### **Easy sense