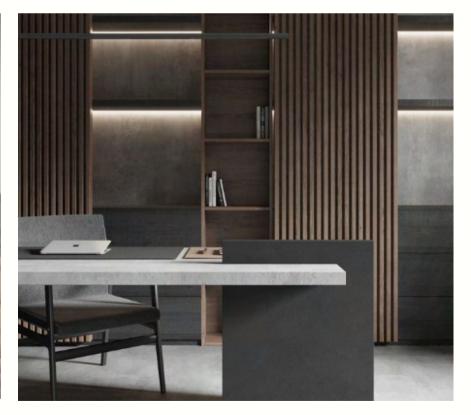

#### **Descriptions**

A well toned office wall design that has a shade of green, This will help with mindfulness, creativity and relaxation, I've used a dark tone wood for the interior cupboards and tables. This visually strong color resembles authority and influence. Combined in the right setting this will be a perfectly suitable office for a Leader.

## The Design

An office design with prestigious interior to create an environment where ideas have freedom to multiply and grow, making this space an important resource for innovation.