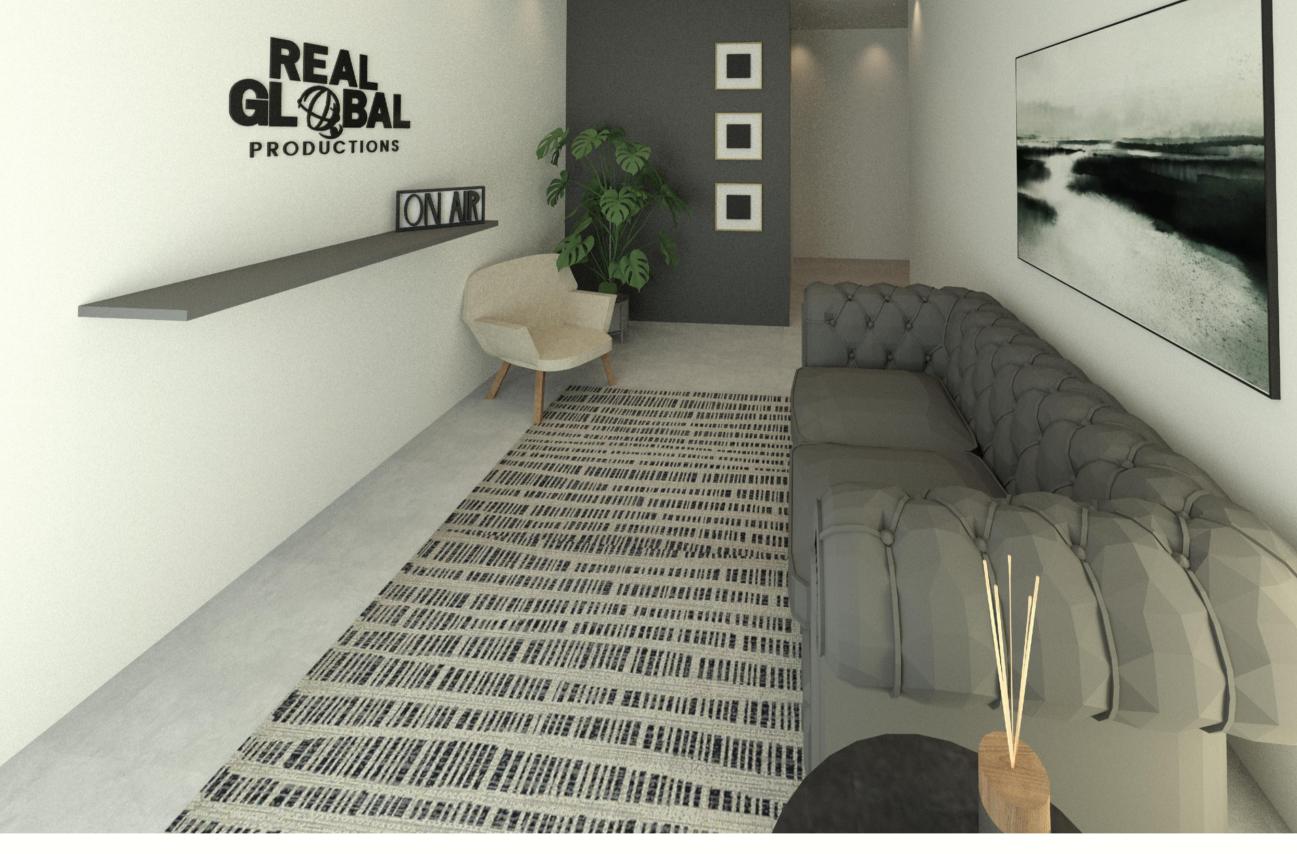

### Studio Reception

WALL CLADDING OPTION

EXTRA COST

#### Studio Lounge:

A very small area with light colors to make it look bigger, A big chesterfield with dark color as focal point. Large painting that will create depth as an illusion.

## The Design Studio Lounge

With a minimalistic, practical yet elegant sense of style. The design was motivated by the clients love for modern natural - yet timeless colors. This Interior will be done in neutral colors and natural colors as the focal points.