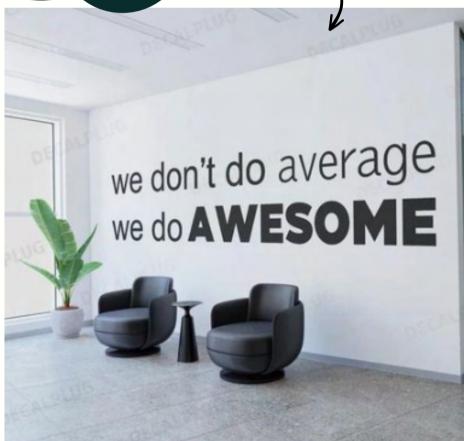

# Project inspiration

SIGNAGE BLACK AND WHITE

Introducing neurtral colors with a touch of elegance, the aim for this lounge was to create a restful/ peaceful environment Mainly for relaxation!

### Studio Reception

WALL CLADDING OPTION

EXTRA COST