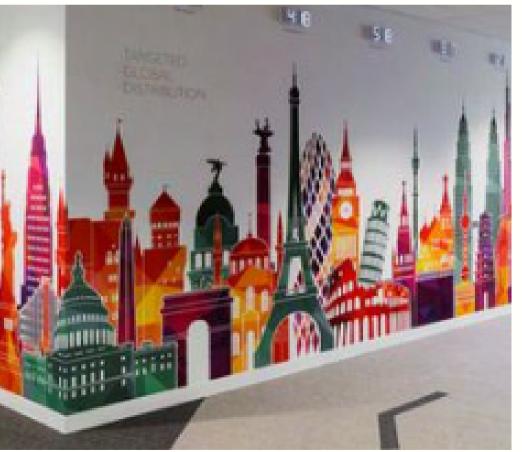

#### **Easy sense of flow**

A motivational space for staff to interact, Relax and enjoy a coffee whilst brainstorming. A key aspect to help remember work material.

#### **Elegance**

The design is created with hard textured materials, Coffee station to be equipped with plugs and shelving. Access to be easy and effective. Yet secluded visually.