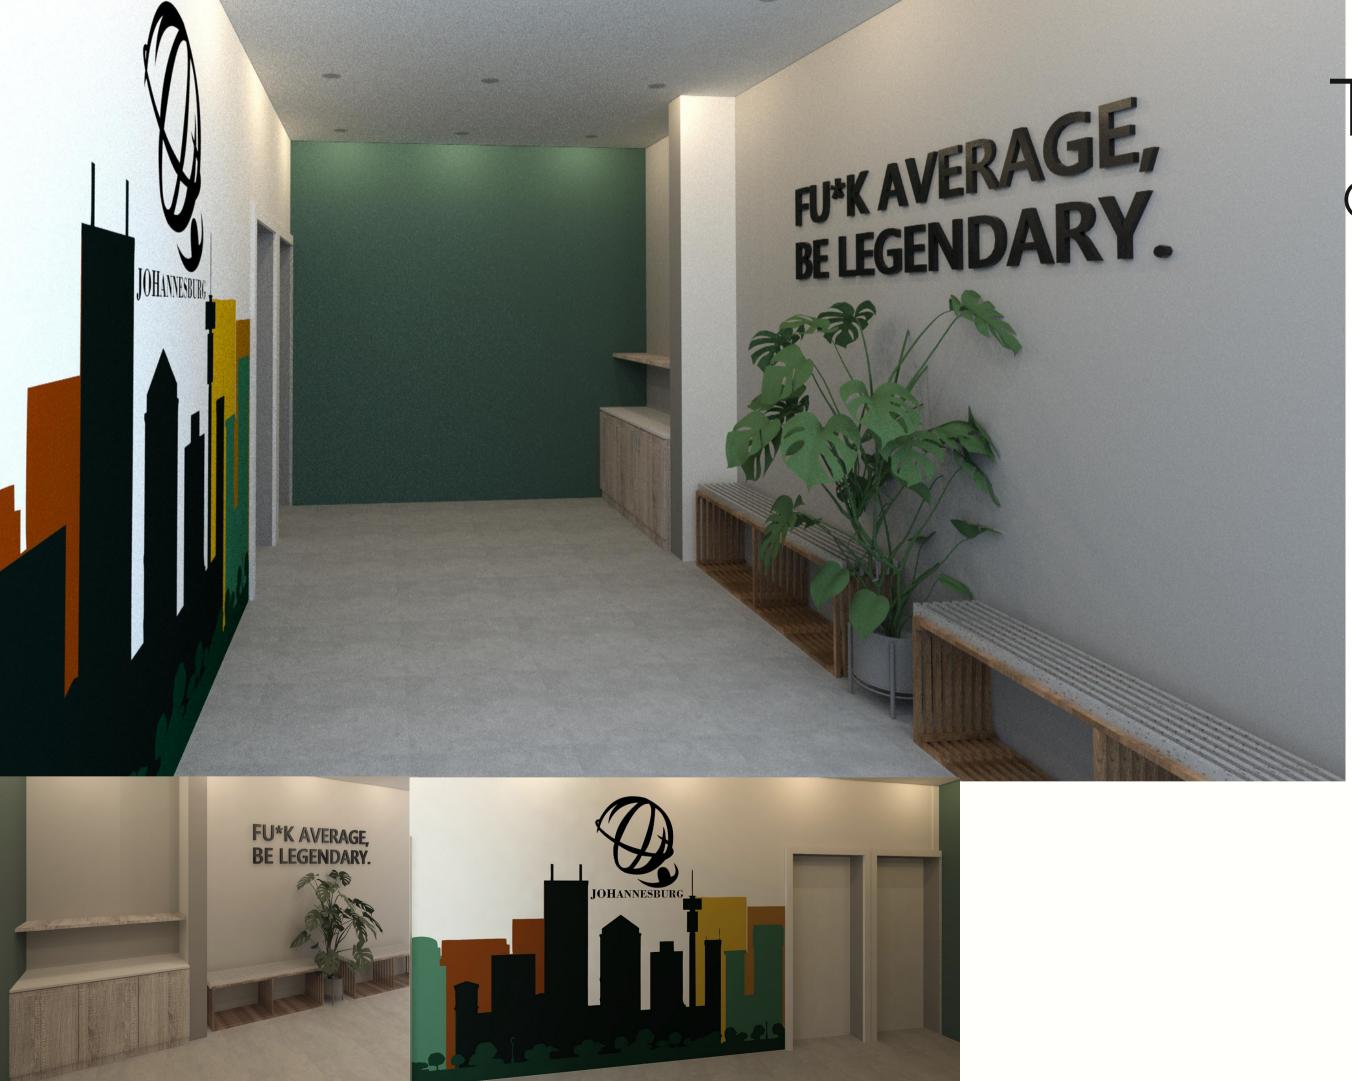

#### Corridor design:

This multipurpose area can be seen as an enriching space. Grounding you to the destination with wallpaper of Johannesburg city.

Greenery can be used with the neutral colors to add accent in the area. Not too many colors are used in the design as it can be too distracting.

## The Design Corridor New Building

#### **Easy sense of flow**

A motivational space for staff to interact, Relax and enjoy a coffee whilst brainstorming. A key aspect to help remember work material.

#### **Elegance**

The design is created with hard textured materials, Coffee station to be equipped with plugs and shelving. Access to be easy and effective. Yet secluded visually.