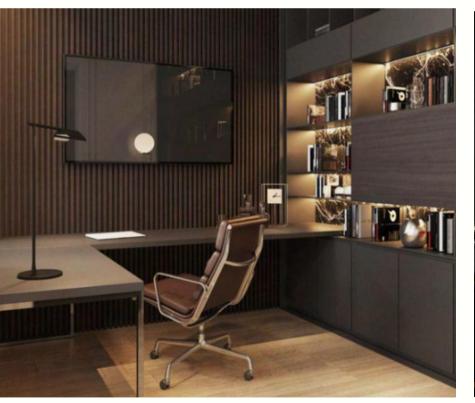

#### **Descriptions**

A well toned office wall design that has a shade of green, This will help with mindfulness, creativity and relaxation, I've used a dark tone wood for the interior cupboards and tables. This visually strong color resembles authority and influence. Combined in the right setting this will be a perfectly suitable office for a Leader.

### Office Color Palette

## The Design

An office design with prestigious interior to create an environment where ideas have freedom to multiply and grow, making this space an important resource for innovation.