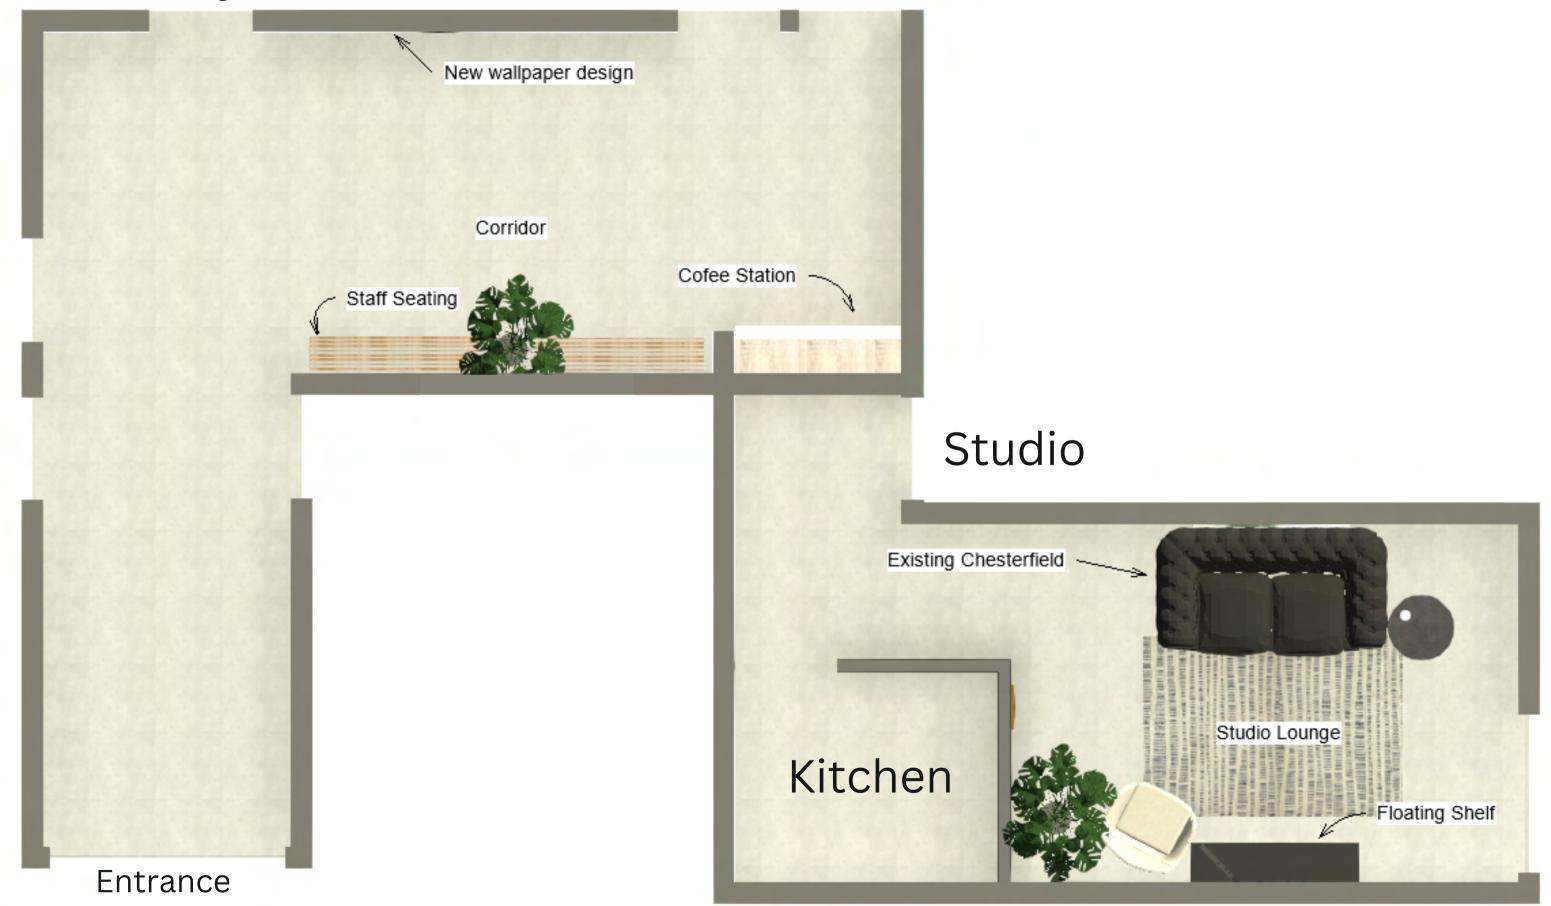

## The Design Corridor New Building

#### **Easy sense of flow**

A motivational space for staff to interact, Relax and enjoy a coffee whilst brainstorming. A key aspect to help remember work material.

#### **Elegance**

The design is created with hard textured materials, Coffee station to be equipped with plugs and shelving. Access to be easy and effective. Yet secluded visually.

## Corridor

- Coffee Station
- Staff Seating
- Motivational Signage
- Custom Wallpaper
- Extra Plugs for station

Studio Lounge

- Company Signage
- Staff Seating
- Associated signage
- Wall Art
- Cementous Side table
- Rug With Vivid Paterns

## Space Layout

Custom Built in Cabinet with LED strip lighting
PG Bison Maidenwood

Cusrtom Wallpaper design

Artwork with motivational wording

ELEVATION 1

PG Bison - Treviso

Terrazo Bench - Custom

Wallpaper Design