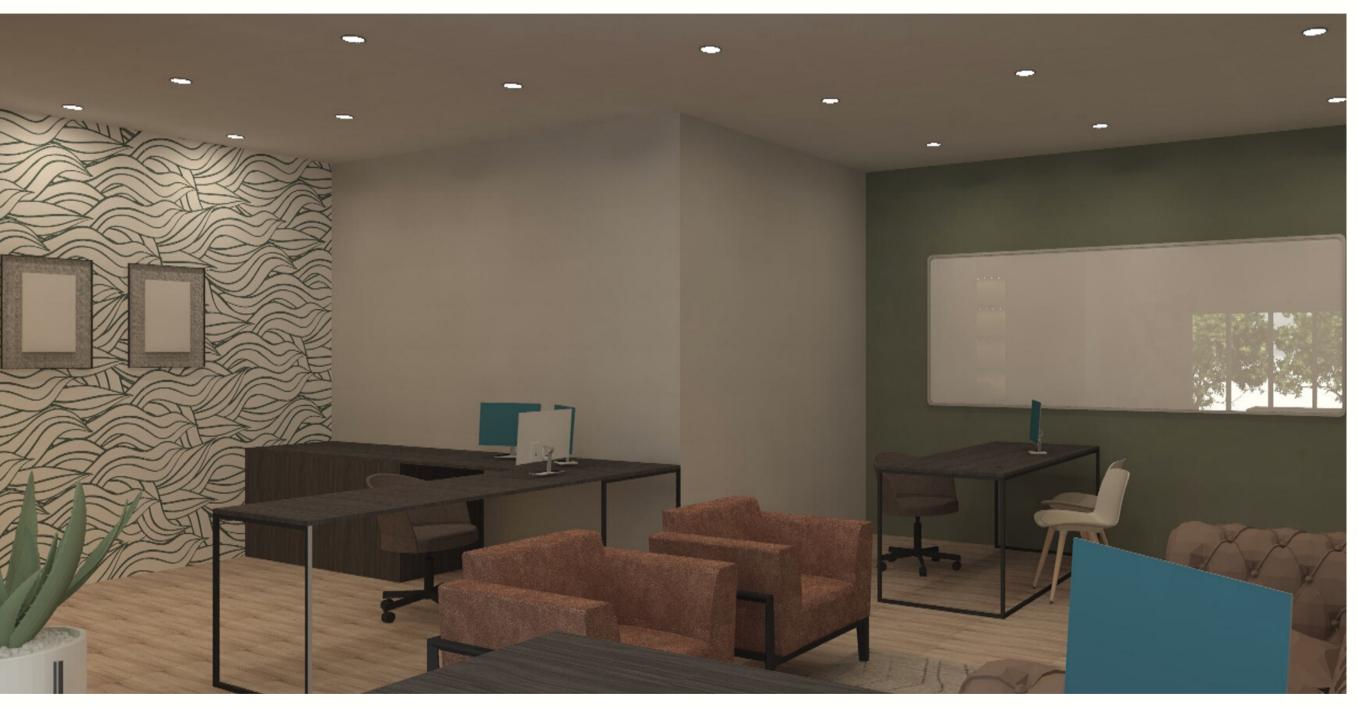

#### **Descriptions**

A well toned office wall design that has a shade of green, This will help with mindfulness, creativity and relaxation, I've used a dark tone wood for the interior cupboards and tables. This visually strong color resembles authority and influence. Combined in the right setting this will be a perfectly suitable office for a Leader.

## The Design

An office design with prestigious interior to create an environment where ideas have freedom to multiply and grow, making this space an important resource for innovation.