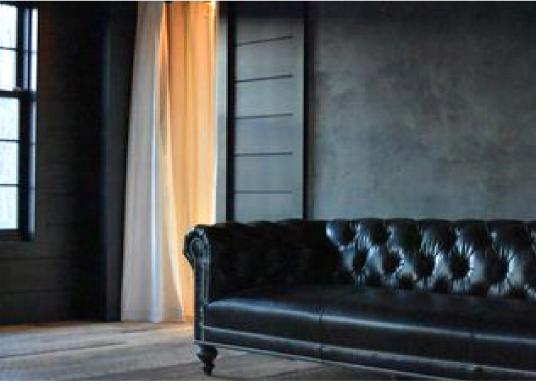

#### Studio Lounge:

A very small area with light colors to make it look bigger, A big chesterfield with dark color as focal point. Large painting that will create depth as an illusion.

## The Design Studio Lounge

With a minimalistic, practical yet elegant sense of style. The design was motivated by the clients love for modern natural - yet timeless colors. This Interior will be done in neutral colors and natural colors as the focal points.