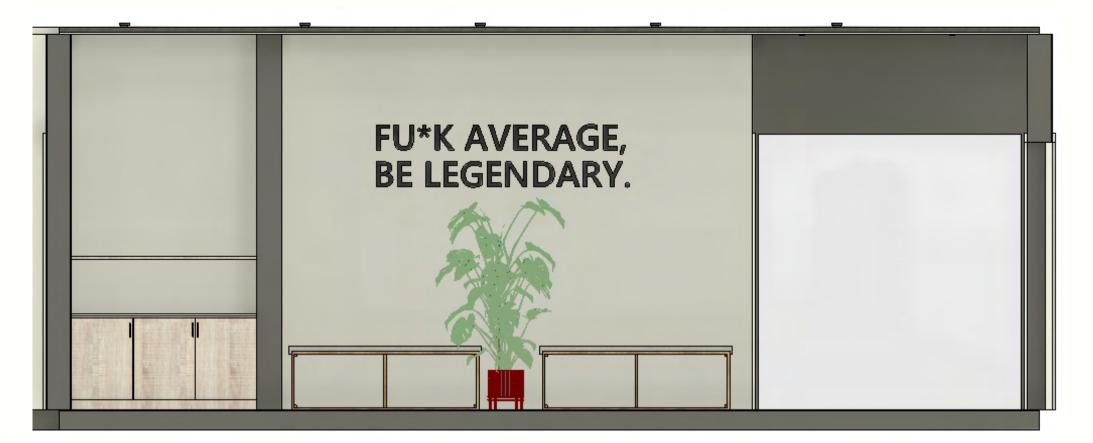

# Project inspiration

SIGNAGE BLACK AND WHITE

Introducing neurtral colors with a touch of elegance, the aim for this lounge was to create a restful/ peaceful environment Mainly for relaxation!

#### **Easy sense of flow**

A motivational space for staff to interact, Relax and enjoy a coffee whilst brainstorming. A key aspect to help remember work material.

#### **Elegance**

The design is created with hard textured materials, Coffee station to be equipped with plugs and shelving. Access to be easy and effective. Yet secluded visually.