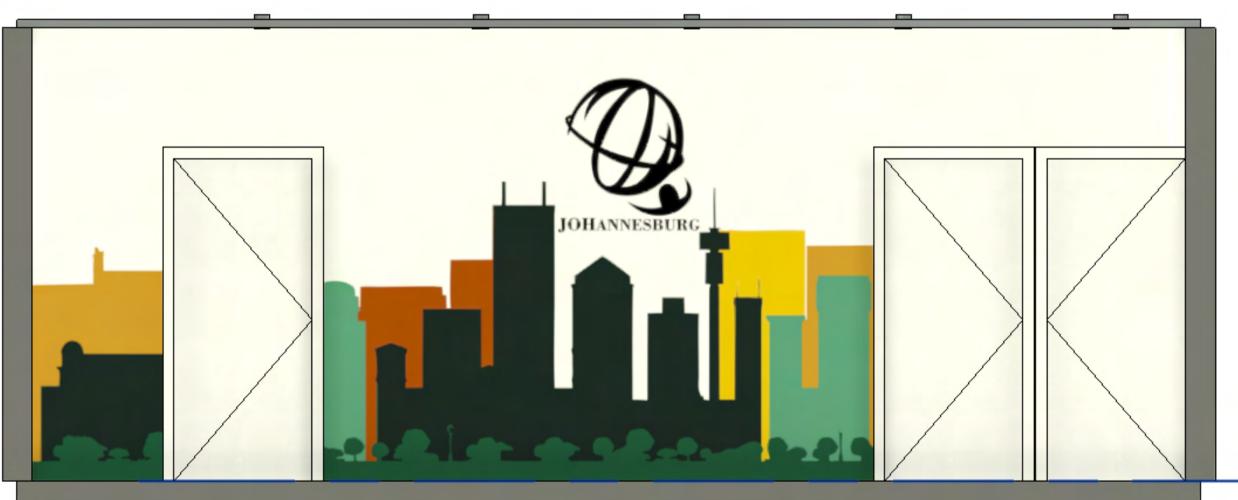

#### Corridor design:

This multipurpose area can be seen as an enriching space. Grounding you to the destination with wallpaper of Johannesburg city.

Greenery can be used with the neutral colors to add accent in the area. Not too many colors are used in the design as it can be too distracting.

#### **Material 2**

Custom Wallpaper - MultiColor Focal