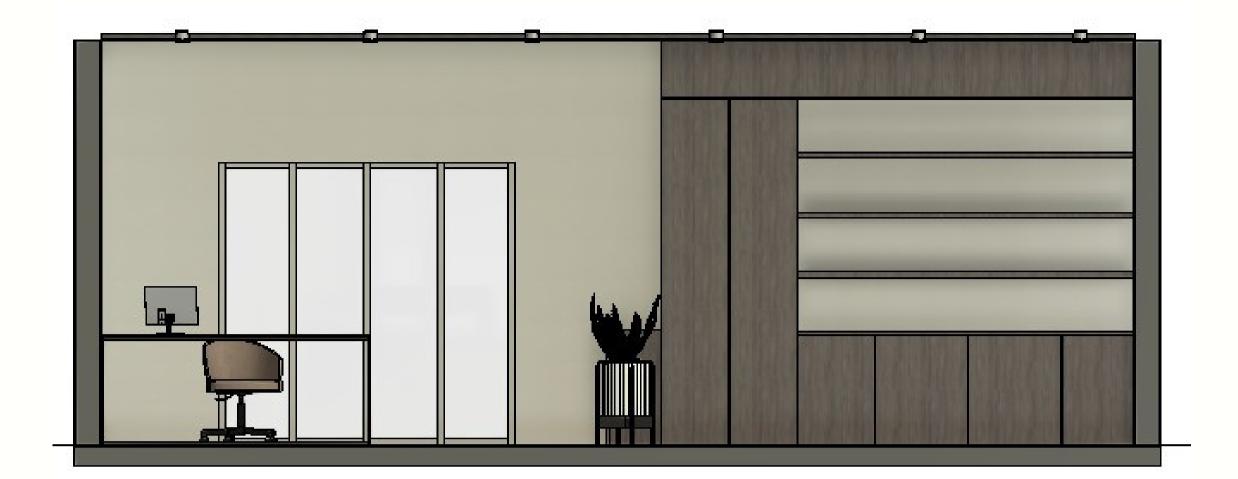

#### **Descriptions**

A well toned office wall design that has a shade of green, This will help with mindfulness, creativity and relaxation, I've used a dark tone wood for the interior cupboards and tables. This visually strong color resembles authority and influence. Combined in the right setting this will be a perfectly suitable office for a Leader.

## Space Layout

Custom Built in Cabinet with LED strip lighting
PG Bison Maidenwood

Cusrtom Wallpaper design

Artwork with motivational wording

ELEVATION 1

PG Bison - Treviso

Terrazo Bench - Custom

Wallpaper Design