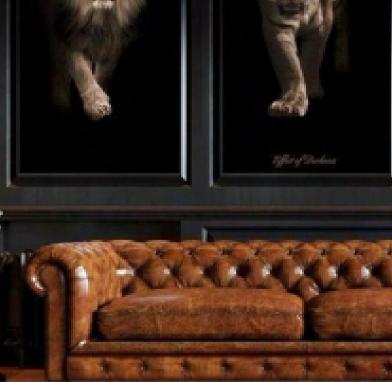

#### Studio Lounge:

A very small area with light colors to make it look bigger, A big chesterfield with dark color as focal point. Large painting that will create depth as an illusion.

## Studio Lounge Color Palette

## The Design Studio Lounge

With a minimalistic, practical yet elegant sense of style. The design was motivated by the clients love for modern natural - yet timeless colors. This Interior will be done in neutral colors and natural colors as the focal points.