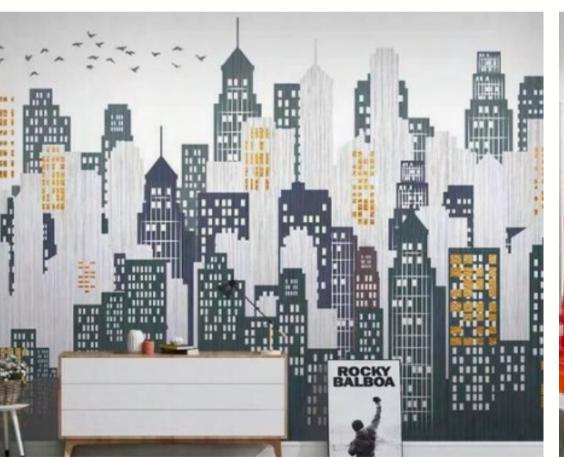

#### Corridor design:

This multipurpose area can be seen as an enriching space. Grounding you to the destination with wallpaper of Johannesburg city.

Greenery can be used with the neutral colors to add accent in the area. Not too many colors are used in the design as it can be too distracting.