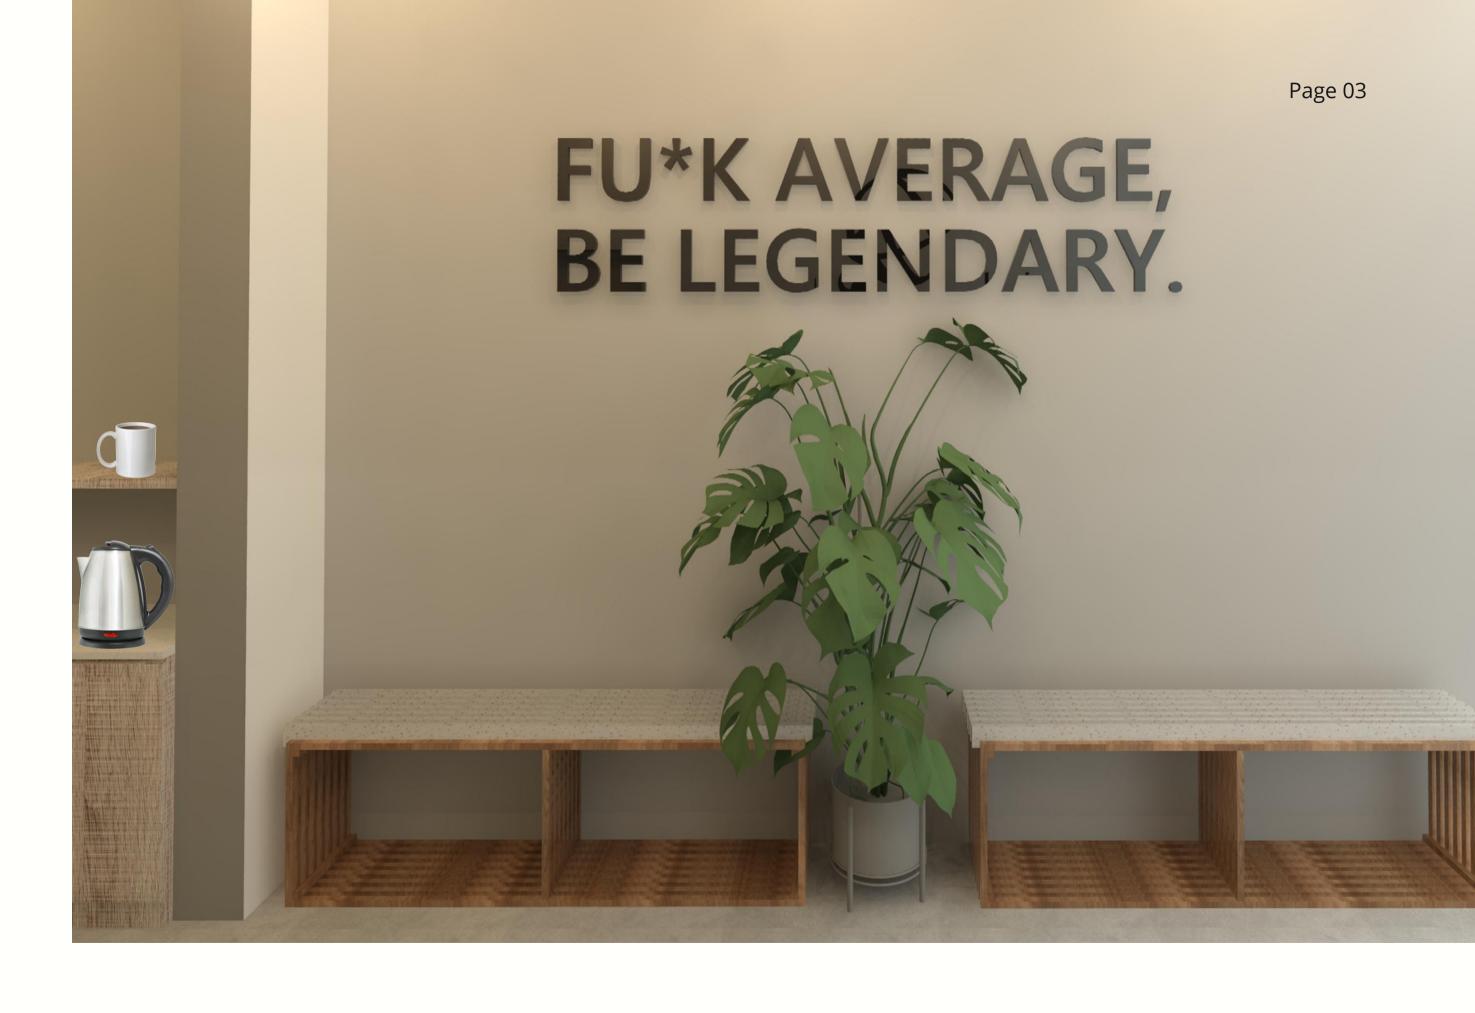

#### **Easy sense of flow**

A motivational space for staff to interact, Relax and enjoy a coffee whilst brainstorming. A key aspect to help remember work material.

#### **Elegance**

The design is created with hard textured materials, Coffee station to be equipped with plugs and shelving. Access to be easy and effective. Yet secluded visually.