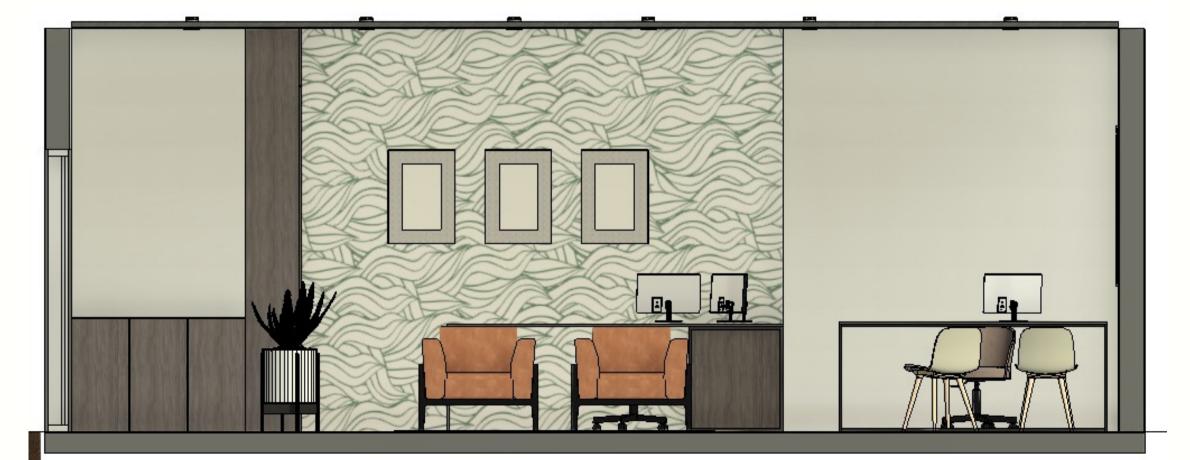

#### Studio Lounge:

A very small area with light colors to make it look bigger, A big chesterfield with dark color as focal point. Large painting that will create depth as an illusion.

## The Design Studio Lounge

With a minimalistic, practical yet elegant sense of style. The design was motivated by the clients love for modern natural - yet timeless colors. This Interior will be done in neutral colors and natural colors as the focal points.