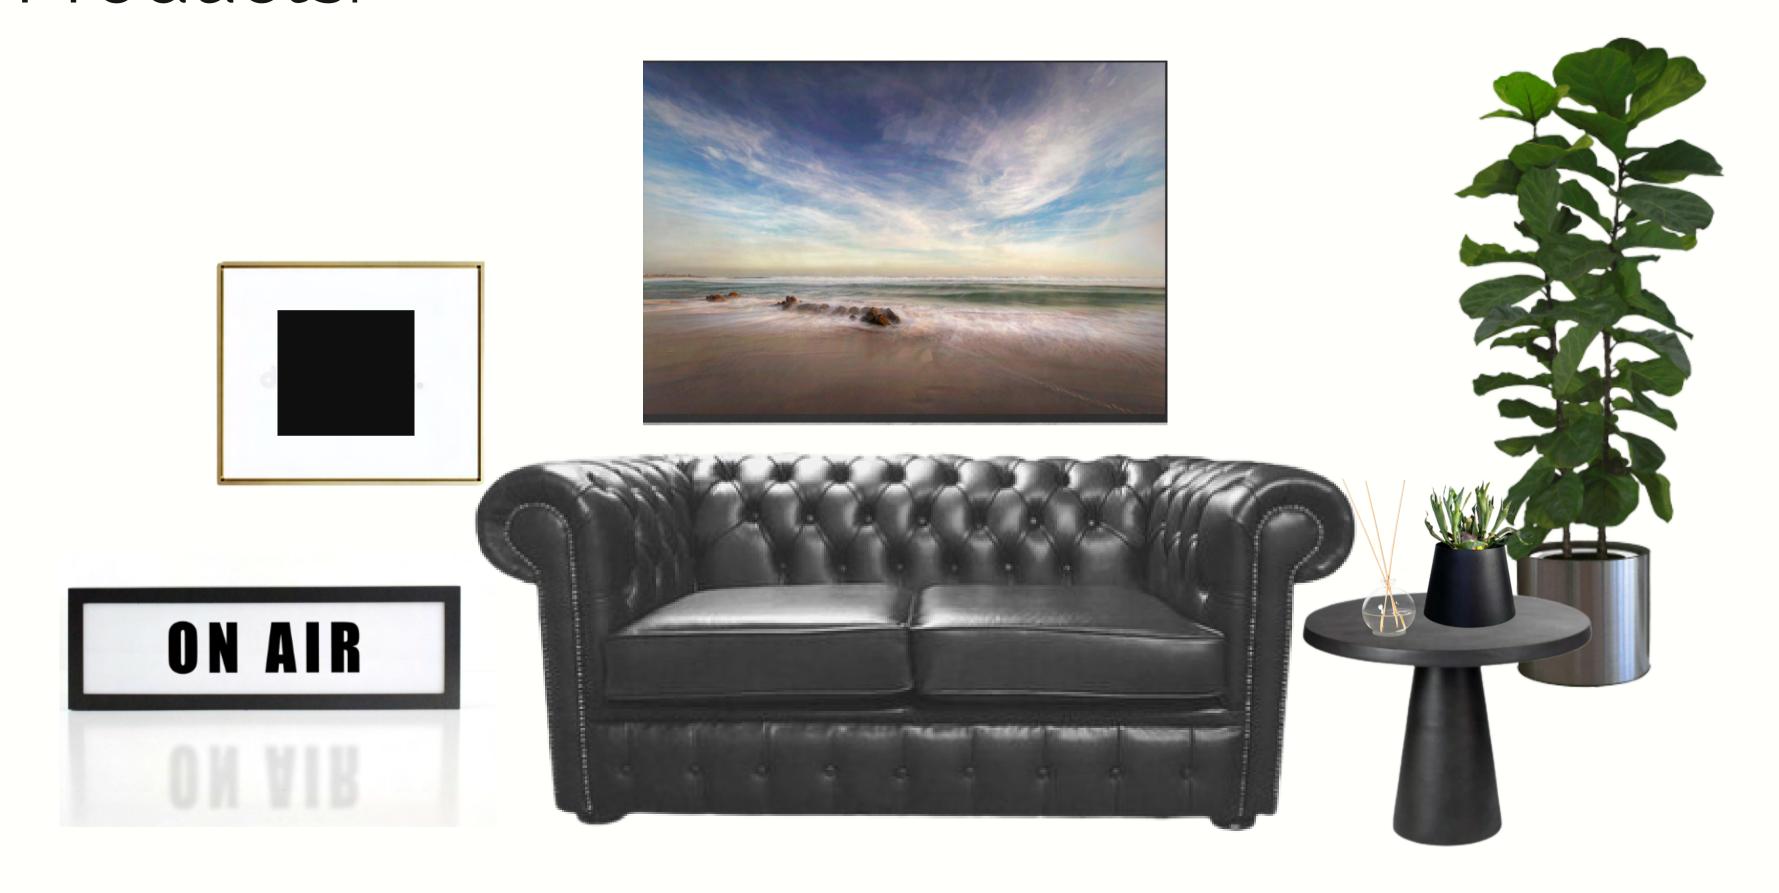

hard textured materials, Coffee station to be equipped with plugs and shelving. Access to be easy and effective. Yet secluded visually.









## Our Vision

#### **Easy sense of flow**

The space planning layout allows the client to move easily in the office, with minimal/ no obstacles. desks and Chairs withing close proximity from one another.

#### **Elegance**

The design is created with matt/textured in natural tones, undermount lighting, refined silver handles. Together this creates a tasteful and timeless office space.

## Corridor

- Coffee Station
- Staff Seating
- Motivational Signage
- Custom Wallpaper
- Extra Plugs for station



Studio Lounge

- Company Signage
- Staff Seating
- Associated signage
- Wall Art
- Cementous Side table
- Rug With Vivid Paterns





## Products:



## Space Layout





Custom Built in Cabinet with LED strip lighting
PG Bison Maidenwood



Cusrtom Wallpaper design

Artwork with motivational wording

ELEVATION 1



PG Bison - Treviso

Terrazo Bench - Custom

Wallpaper Design



ELEVATION 2