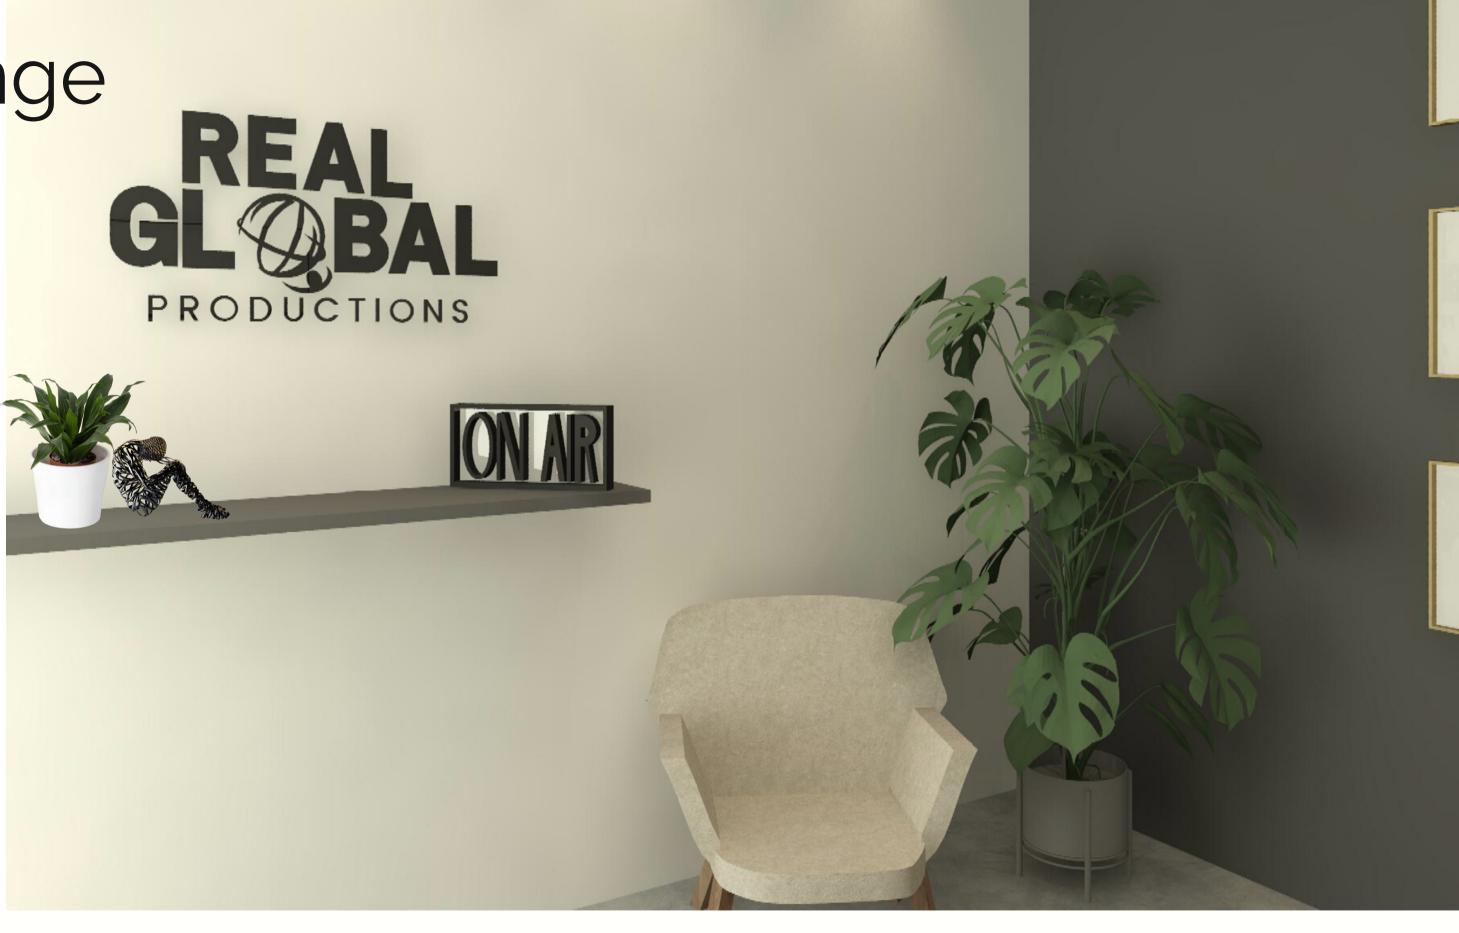

### Studio Reception

WALL CLADDING OPTION

EXTRA COST

#### Studio Lounge:

A very small area with light colors to make it look bigger, A big chesterfield with dark color as focal point. Large painting that will create depth as an illusion.