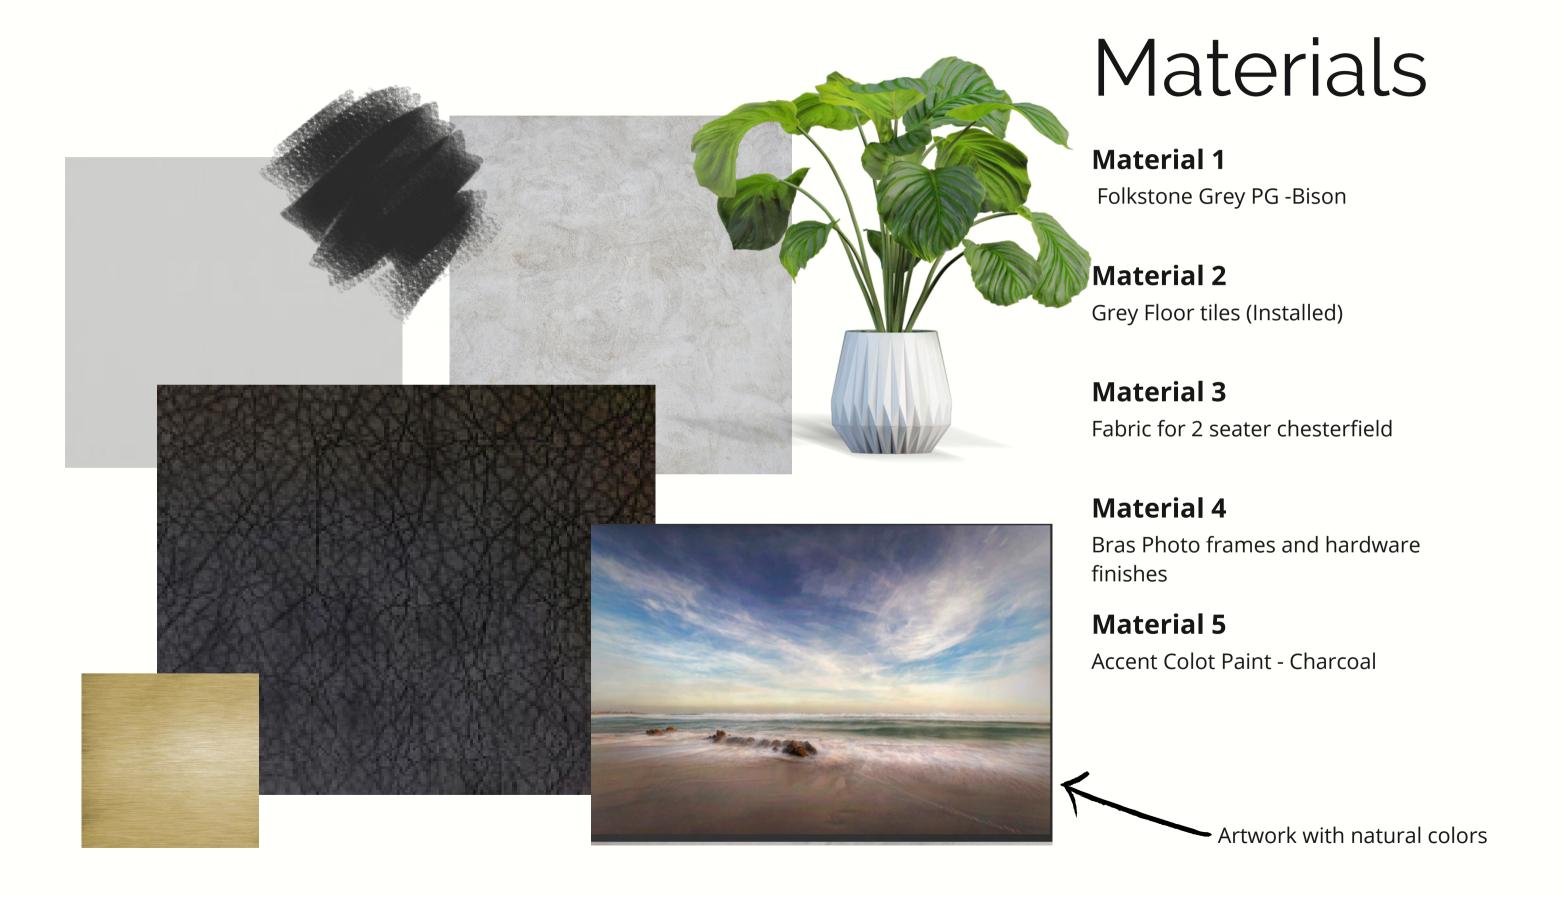

## Studio Lounge Color Palette

## The Design Studio Lounge

With a minimalistic, practical yet elegant sense of style. The design was motivated by the clients love for modern natural - yet timeless colors. This Interior will be done in neutral colors and natural colors as the focal points.