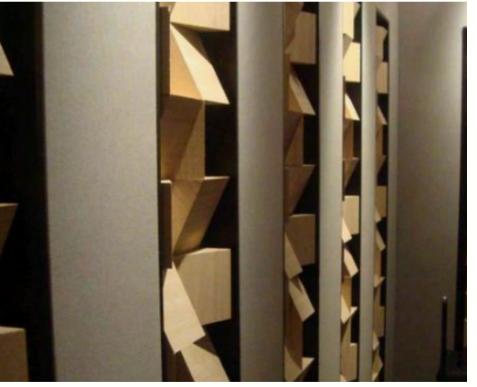

### Corridor

• Rich Deep Color Pallete

• "Color Phycology" - Health, growth & prosperity

Colors mostly associated with success

Color Palette

#### Corridor design:

This multipurpose area can be seen as an enriching space. Grounding you to the destination with wallpaper of Johannesburg city.

Greenery can be used with the neutral colors to add accent in the area. Not too many colors are used in the design as it can be too distracting.

## Space Layout

Custom Built in Cabinet with LED strip lighting
PG Bison Maidenwood

Cusrtom Wallpaper design

Artwork with motivational wording

ELEVATION 1

PG Bison - Treviso

Terrazo Bench - Custom

Wallpaper Design