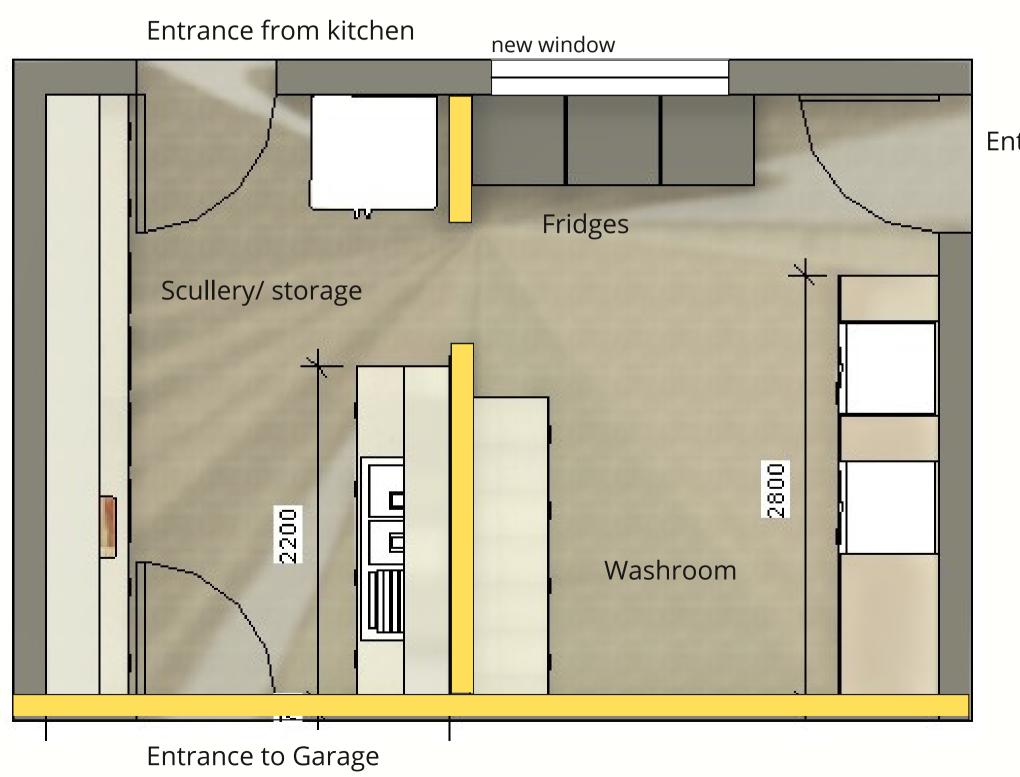

## Scullery & Washroom

## Scullery

- remove existing cabinet
- Add double sink and gold mixer
- Use cotton candy stone as backsplash
- Open space for undercounter dishwasher
- remove current scullery
- Undermount lighting

## Pantry / Wash Room

(2nd Option of extending)

- Lifted Washing machine & dryer
- Enough Space for small friges
- Extra Counter sering as a folding station
- Long cupboards for storage of cleaning materials
- Adding a window for ventilation and natural light

## Space Layout: additional scullery and washroom

Entrance to store room