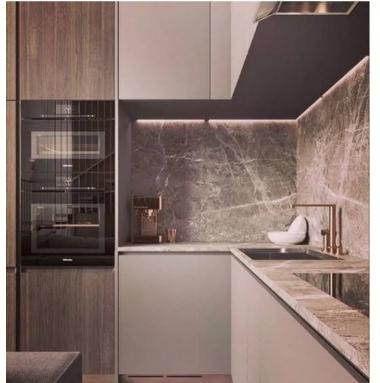

## The Design

With a minimalistic, practical yet elegant sense of style. The design was motivated by the clients love for cooking and an open plan living environment. Taupe, dark wood and crisp white delicately textured countertops combined with glossy floors and gold accents.

#### **Elegance**

The design is created with glossy finishes in natural tones, undermount lighting, refined gold handles and a modern track pendant light. Together this creates a tasteful and timeless kitchen space.