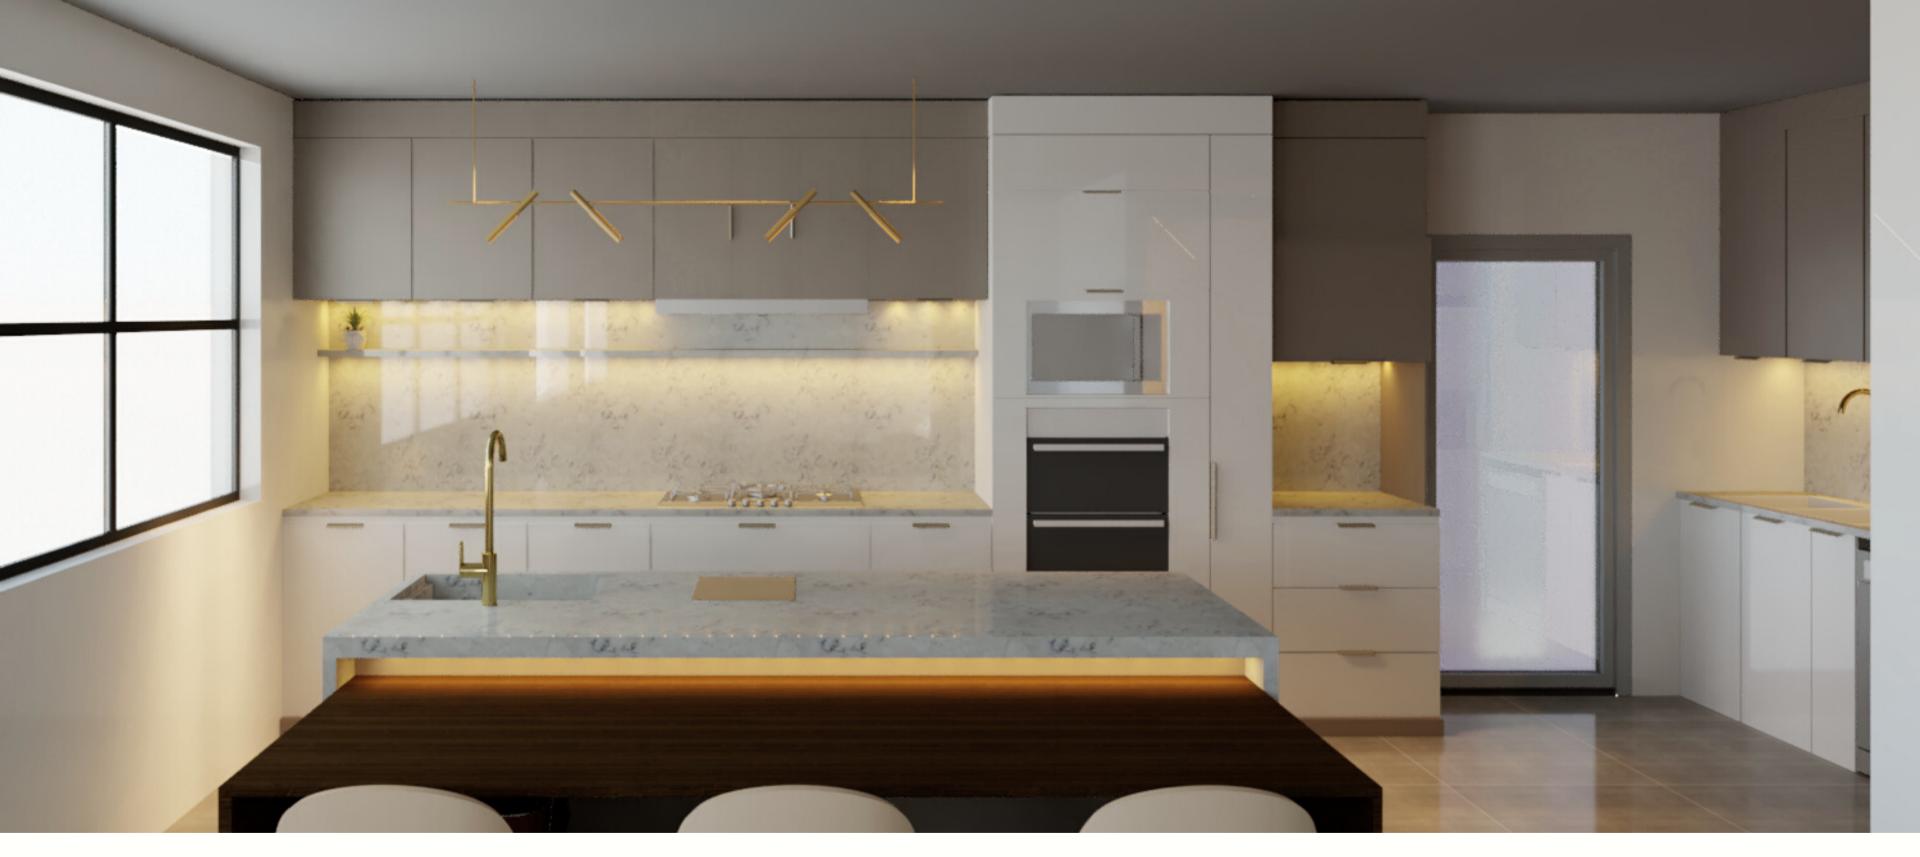

## The Design option 2

With a minimalistic, practical yet elegant sense of style. The design was motivated by the clients love for cooking and an open plan living environment. Taupe, dark wood and crisp white delicately textured countertops combined with glossy floors and gold accents.

**Changes made**: Tall spice rack added nexto oven, appliance station moved to right, undercount basin added, hob fan moved to 800mm from counter, instead of 700mm. Changes to cupboardry due to previous changes R T H E N S P A C E