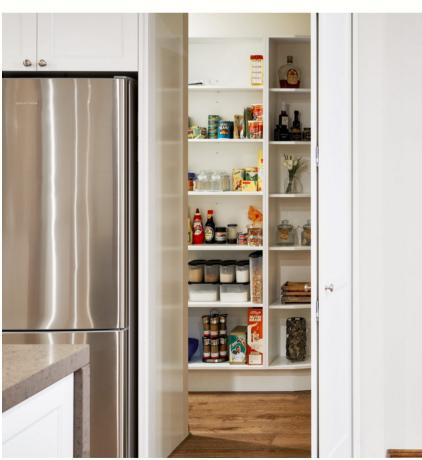

## Pantry

## Pantry

- Open shelving
- Sliding door
- Pantry organisation, using baskets, tuppers, boxes and cans.
- remove an extra 800mm from wall
- remove current wall
- build new box around fridge
- Blackboard for fun and facts