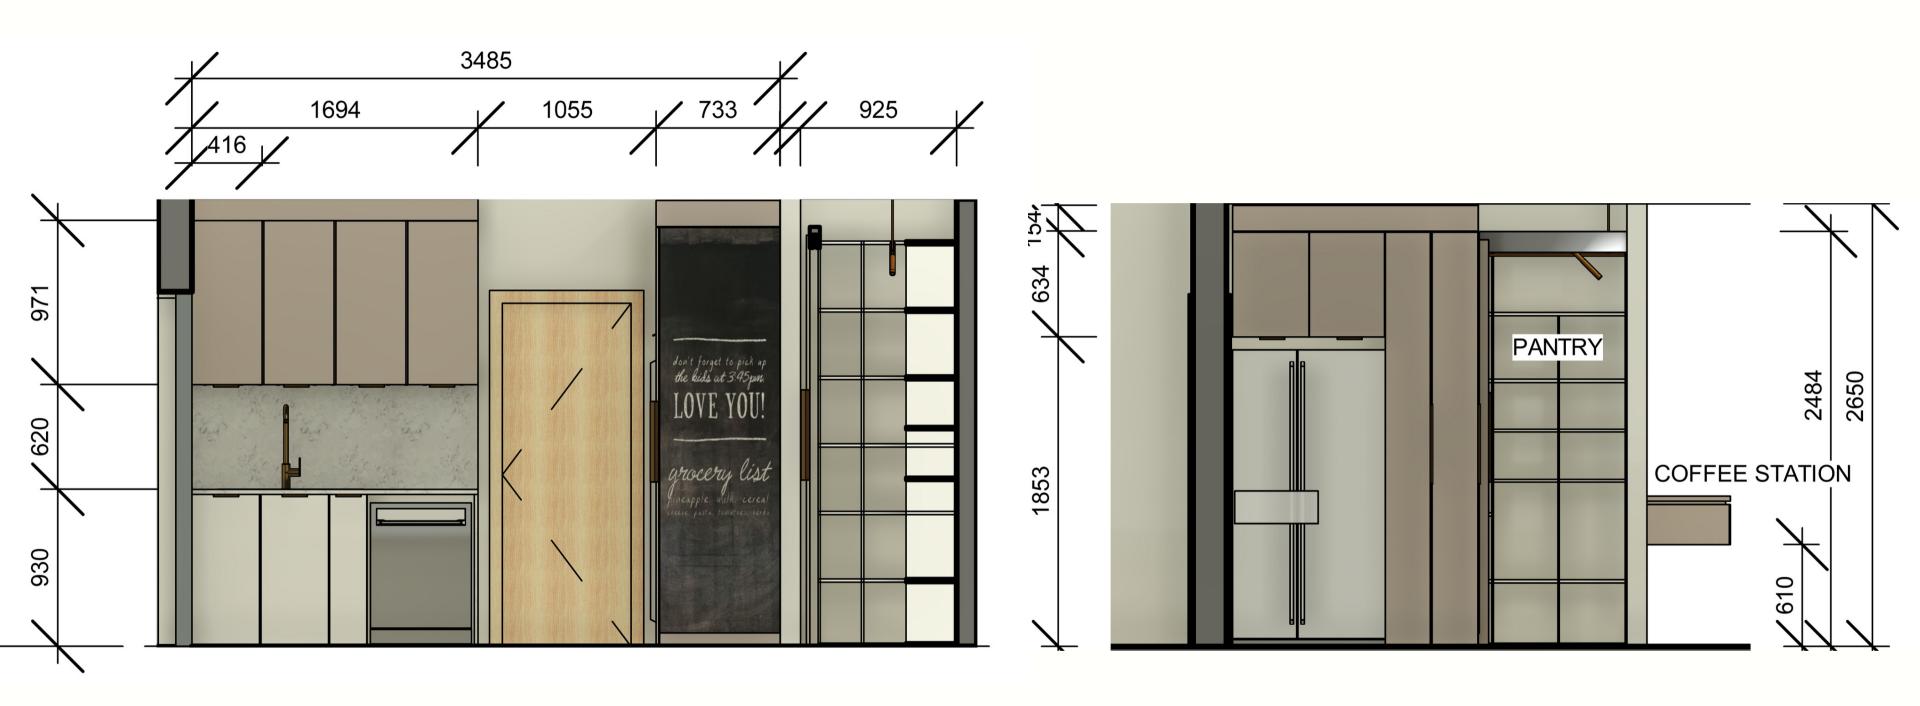

## Pantry

## Pantry

- Open shelving
- Sliding door
- Pantry organisation, using baskets, tuppers, boxes and cans.
- remove an extra 800mm from wall
- remove current wall
- build new box around fridge
- Blackboard for fun and facts

## Coffee station

- floating shelf with drawers
- Gold wall hung shelves

Pantry / Wash Room

(2nd Option of extending)

- Long open shelving for easy access
- Brass faucet and handles
- Optional Feature wall Behind shelving
- Brass faucet and handles
- Exposed Baskets for vegetable access and ventilation

### ELEVATION 2: ISLAND

SECTIONS: SCULLERY AND PANTRY