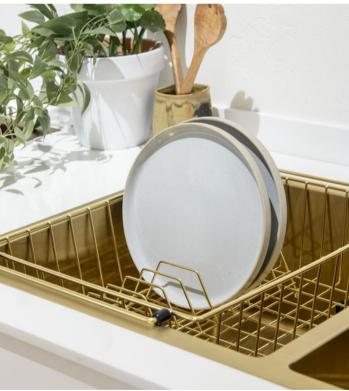

#### **Butler sink**

Butler sinks are extraordinarily practical when it comes to kitchen chores ranging from washing vegetables to scrubbing the largest pots or grill trays.