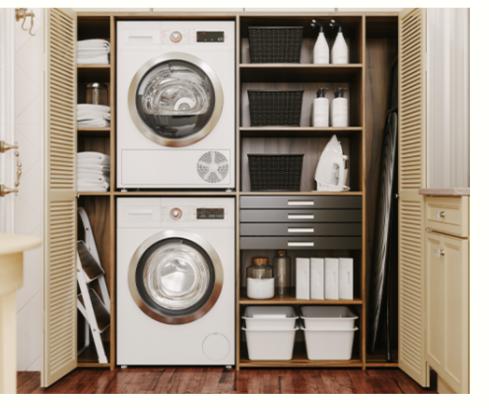

## Pantry / Wash Room

(2nd Option of extending)

- Lifted Washing machine & dryer
- Enough Space for small friges
- Extra Counter sering as a folding station
- Long cupboards for storage of cleaning materials
- Adding a window for ventilation and natural light