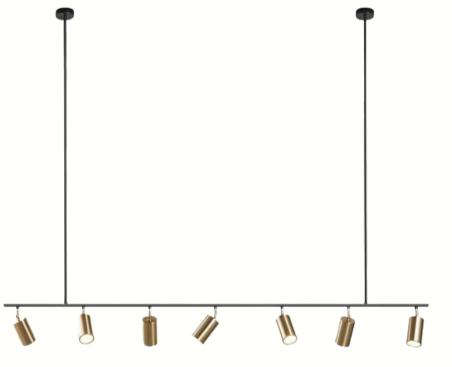

#### **Elegance**

The design is created with glossy finishes in natural tones, undermount lighting, refined gold handles and a modern track pendant light. Together this creates a tasteful and timeless kitchen space.