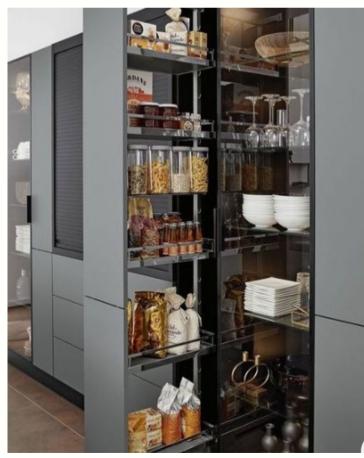

## Pantry

## Pantry

- Open shelving
- Sliding door
- Pantry organisation, using baskets, tuppers, boxes and cans.
- remove an extra 800mm from wall
- remove current wall
- build new box around fridge
- Blackboard for fun and facts