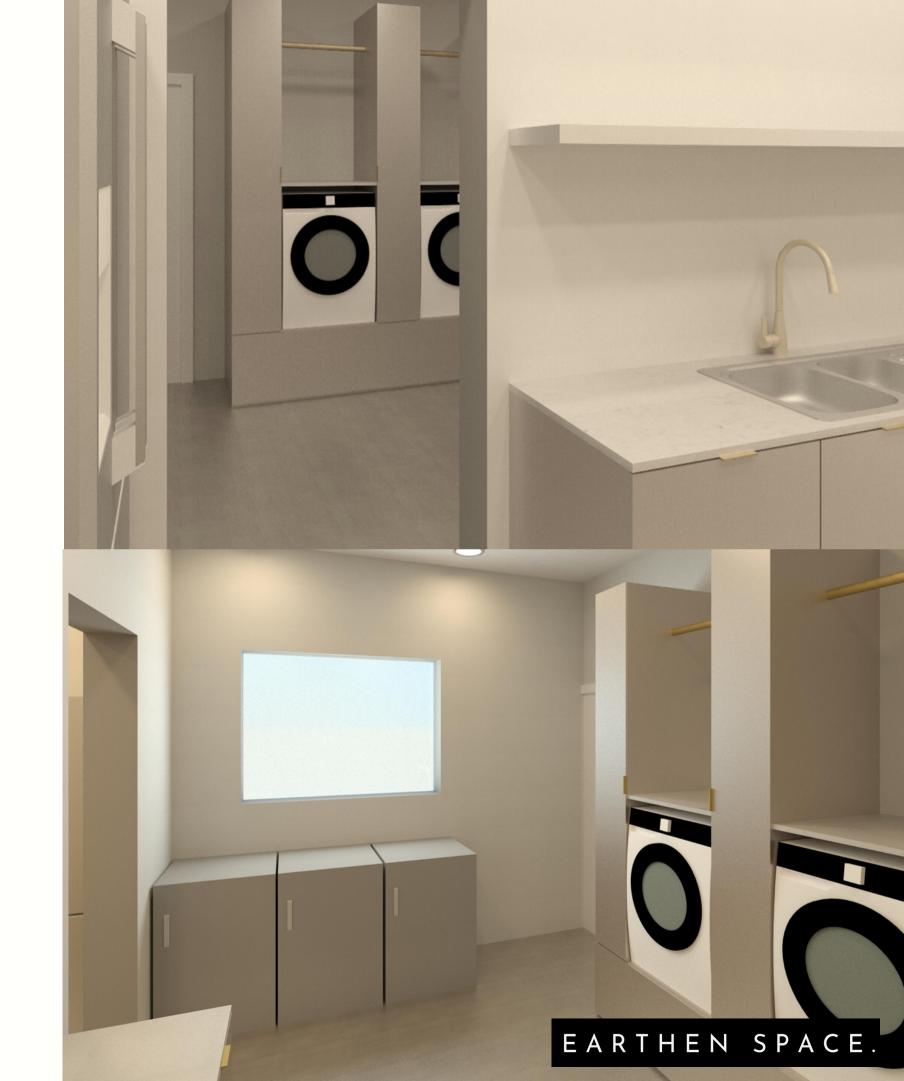

## Scullery & Washroom

## Coffee station

- floating shelf with drawers
- Gold wall hung shelves

Pantry / Wash Room

(2nd Option of extending)

- Long open shelving for easy access
- Brass faucet and handles
- Optional Feature wall Behind shelving
- Brass faucet and handles
- Exposed Baskets for vegetable access and ventilation

## Pantry / Wash Room

(2nd Option of extending)

- Lifted Washing machine & dryer
- Enough Space for small friges
- Extra Counter sering as a folding station
- Long cupboards for storage of cleaning materials
- Adding a window for ventilation and natural light