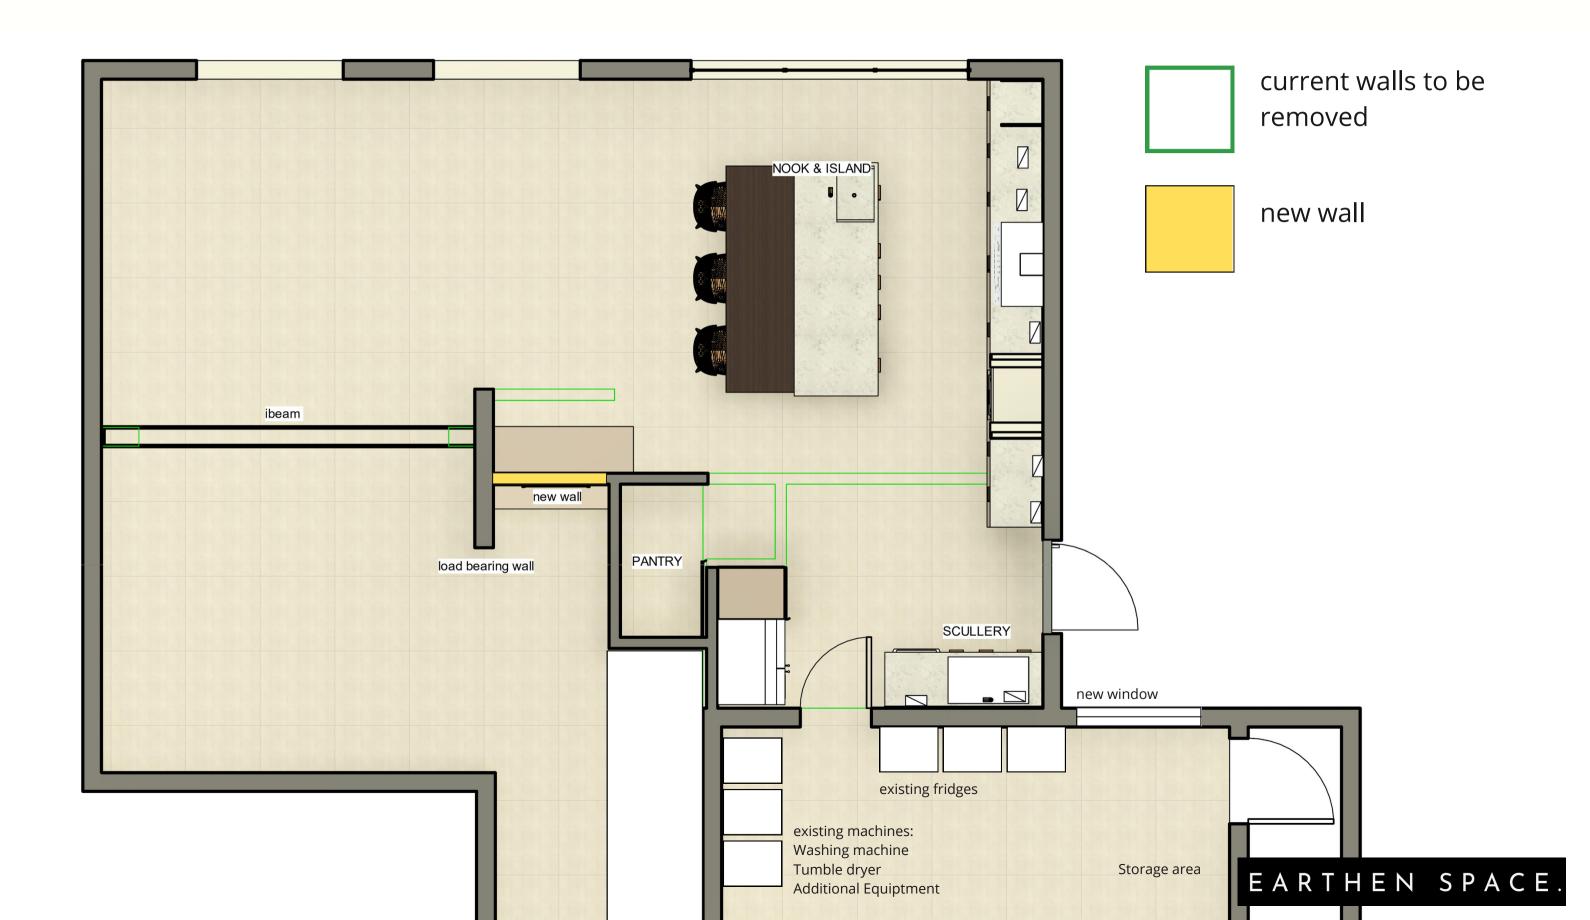

## Space Layout: without added scullery

## Space Layout: additional scullery and washroom

Entrance to store room