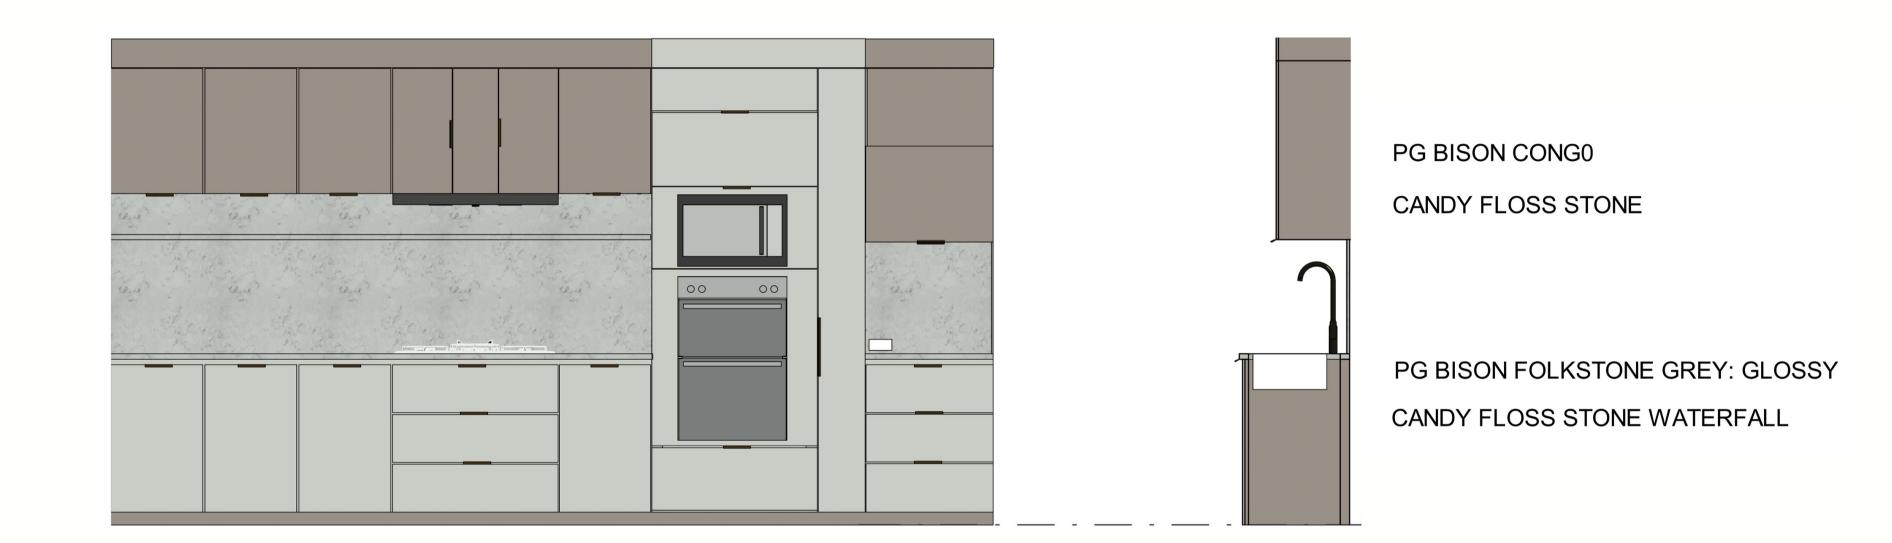

## The Design

With a minimalistic, practical yet elegant sense of style. The design was motivated by the clients love for cooking and an open plan living environment. Taupe, dark wood and crisp white delicately textured countertops combined with glossy floors and gold accents.

## The Design option 2

With a minimalistic, practical yet elegant sense of style. The design was motivated by the clients love for cooking and an open plan living environment. Taupe, dark wood and crisp white delicately textured countertops combined with glossy floors and gold accents.

**Changes made**: Tall spice rack added nexto oven, appliance station moved to right, undercount basin added, hob fan moved to 800mm from counter, instead of 700mm. Changes to cupboardry due to previous changes R T H E N S P A C E

### ELEVATION 1