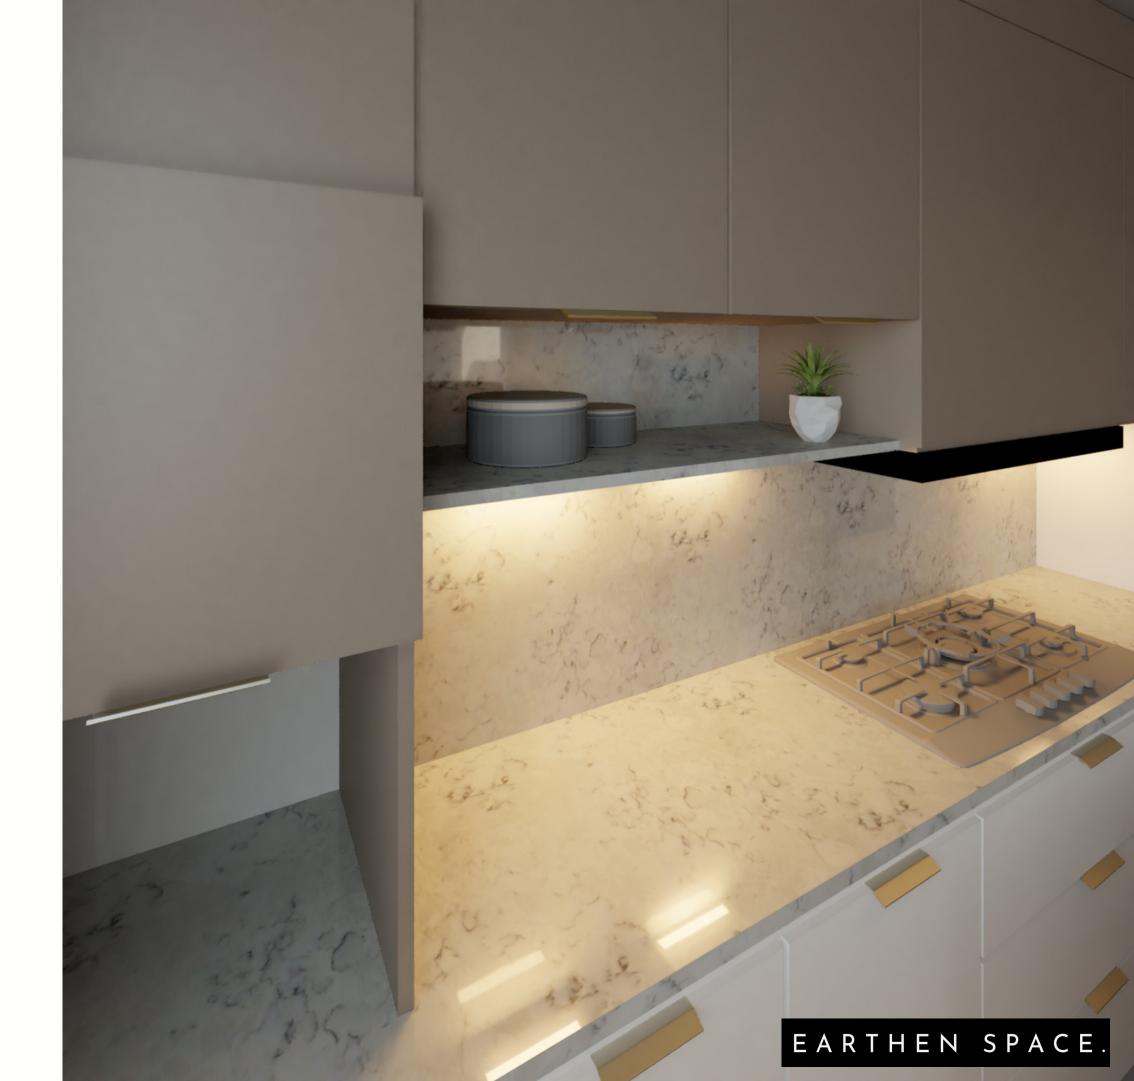

### Our Product Portofolio

Tonal Cupboards that will create Contrast, with spacious packing, long Spice rack that will pull your eyes up making the kitchen look taller, Kitchen counter with breakfast nook, bronze hardware to elevate the warmth of the cupboards.

Hi gloss cupboards for sanitary and cleaning purposes.