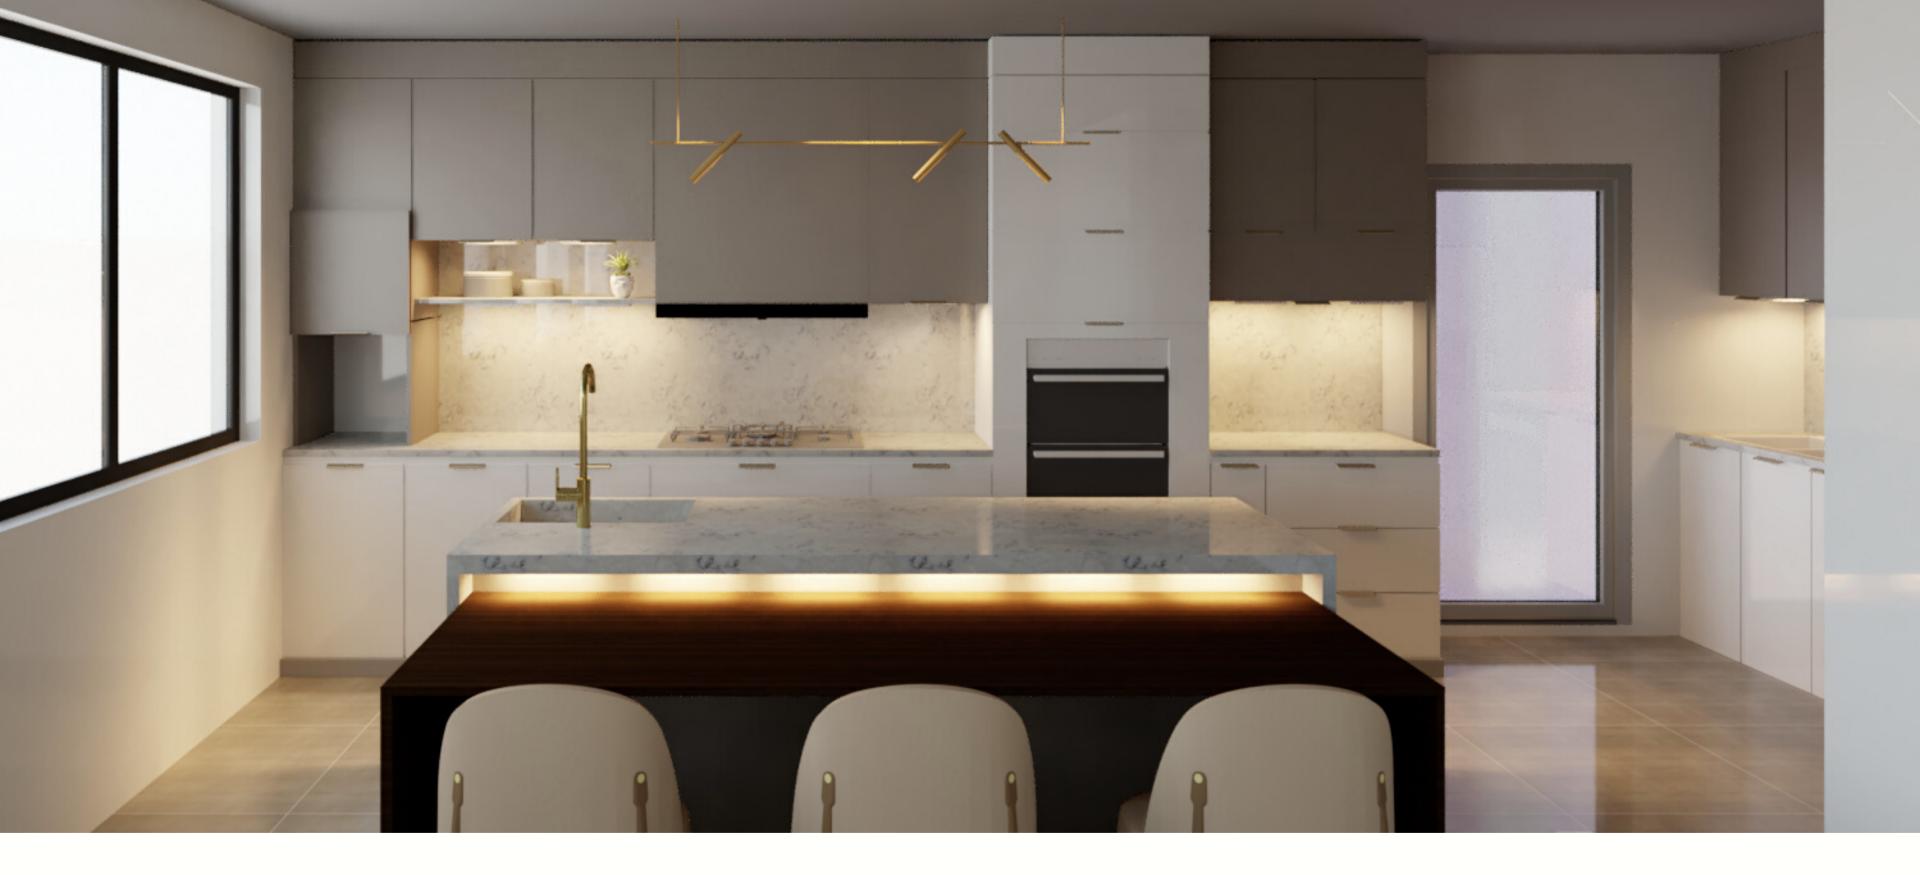

## The Design

With a minimalistic, practical yet elegant sense of style. The design was motivated by the clients love for cooking and an open plan living environment. Taupe, dark wood and crisp white delicately textured countertops combined with glossy floors and gold accents.

**Changes made**: Tall spice rack added nexto oven, appliance station moved to right, undercount basin added, hob fan moved to 800mm from counter, instead of 700mm. Changes to cupboardry due to previous changes R T H E N S P A C E