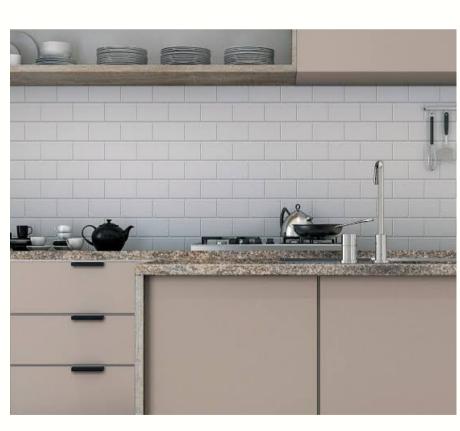

## The Design

With a minimalistic, practical yet elegant sense of style. The design was motivated by the clients love for cooking and an open plan living environment. Taupe, dark wood and crisp white delicately textured countertops combined with glossy floors and gold accents.

## The Design option 2

With a minimalistic, practical yet elegant sense of style. The design was motivated by the clients love for cooking and an open plan living environment. Taupe, dark wood and crisp white delicately textured countertops combined with glossy floors and gold accents.