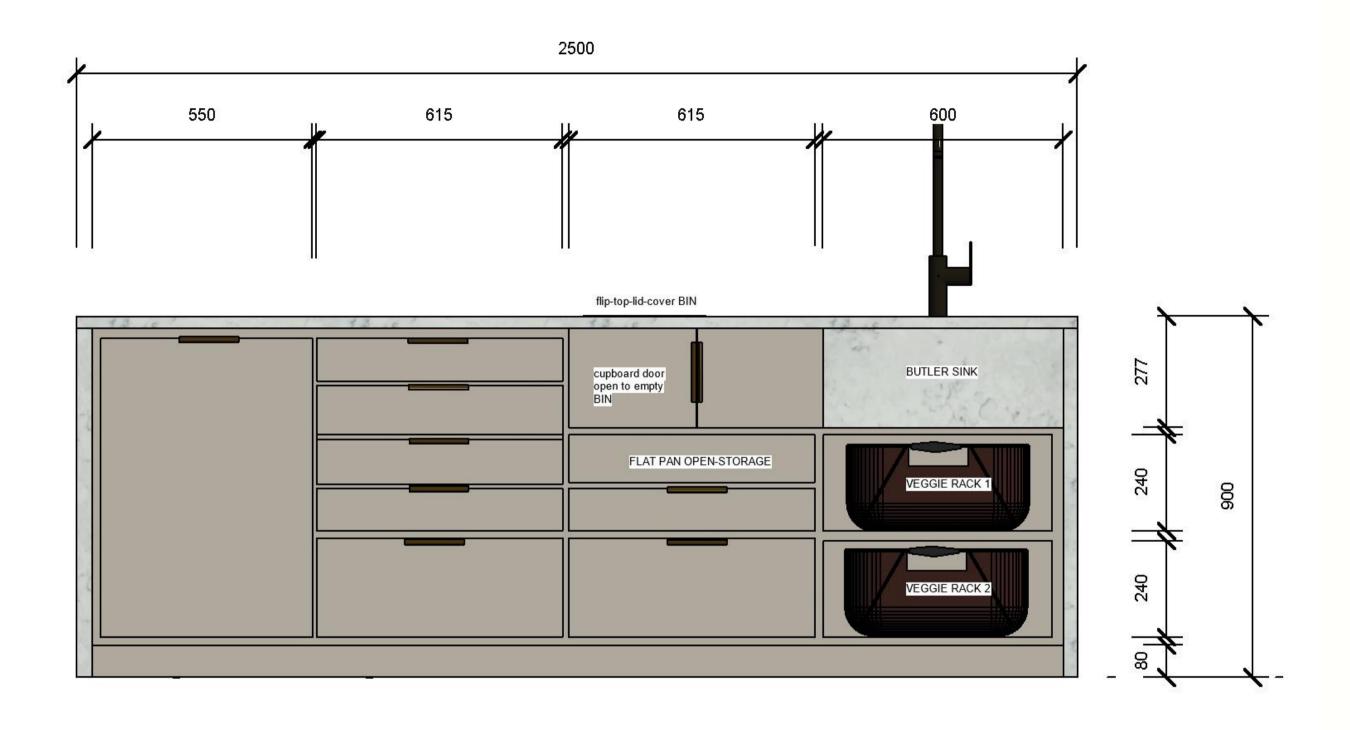

Built in Butler sink with a vegetable rack for convenient cleaning, Spacious to fit a lot of veggies.

Pot filler is crucial to ensure flow of kitchen and convenience.

Exposed veggie racks either in wireframe or rattan for easy access, Transparent containers to see what is inside for convenience, Extra outlets in island for additional appliances (Mixers etc.)

#### **Butler sink**

Butler sinks are extraordinarily practical when it comes to kitchen chores ranging from washing vegetables to scrubbing the largest pots or grill trays.

### ELEVATION 2: ISLAND

SECTIONS: SCULLERY AND PANTRY