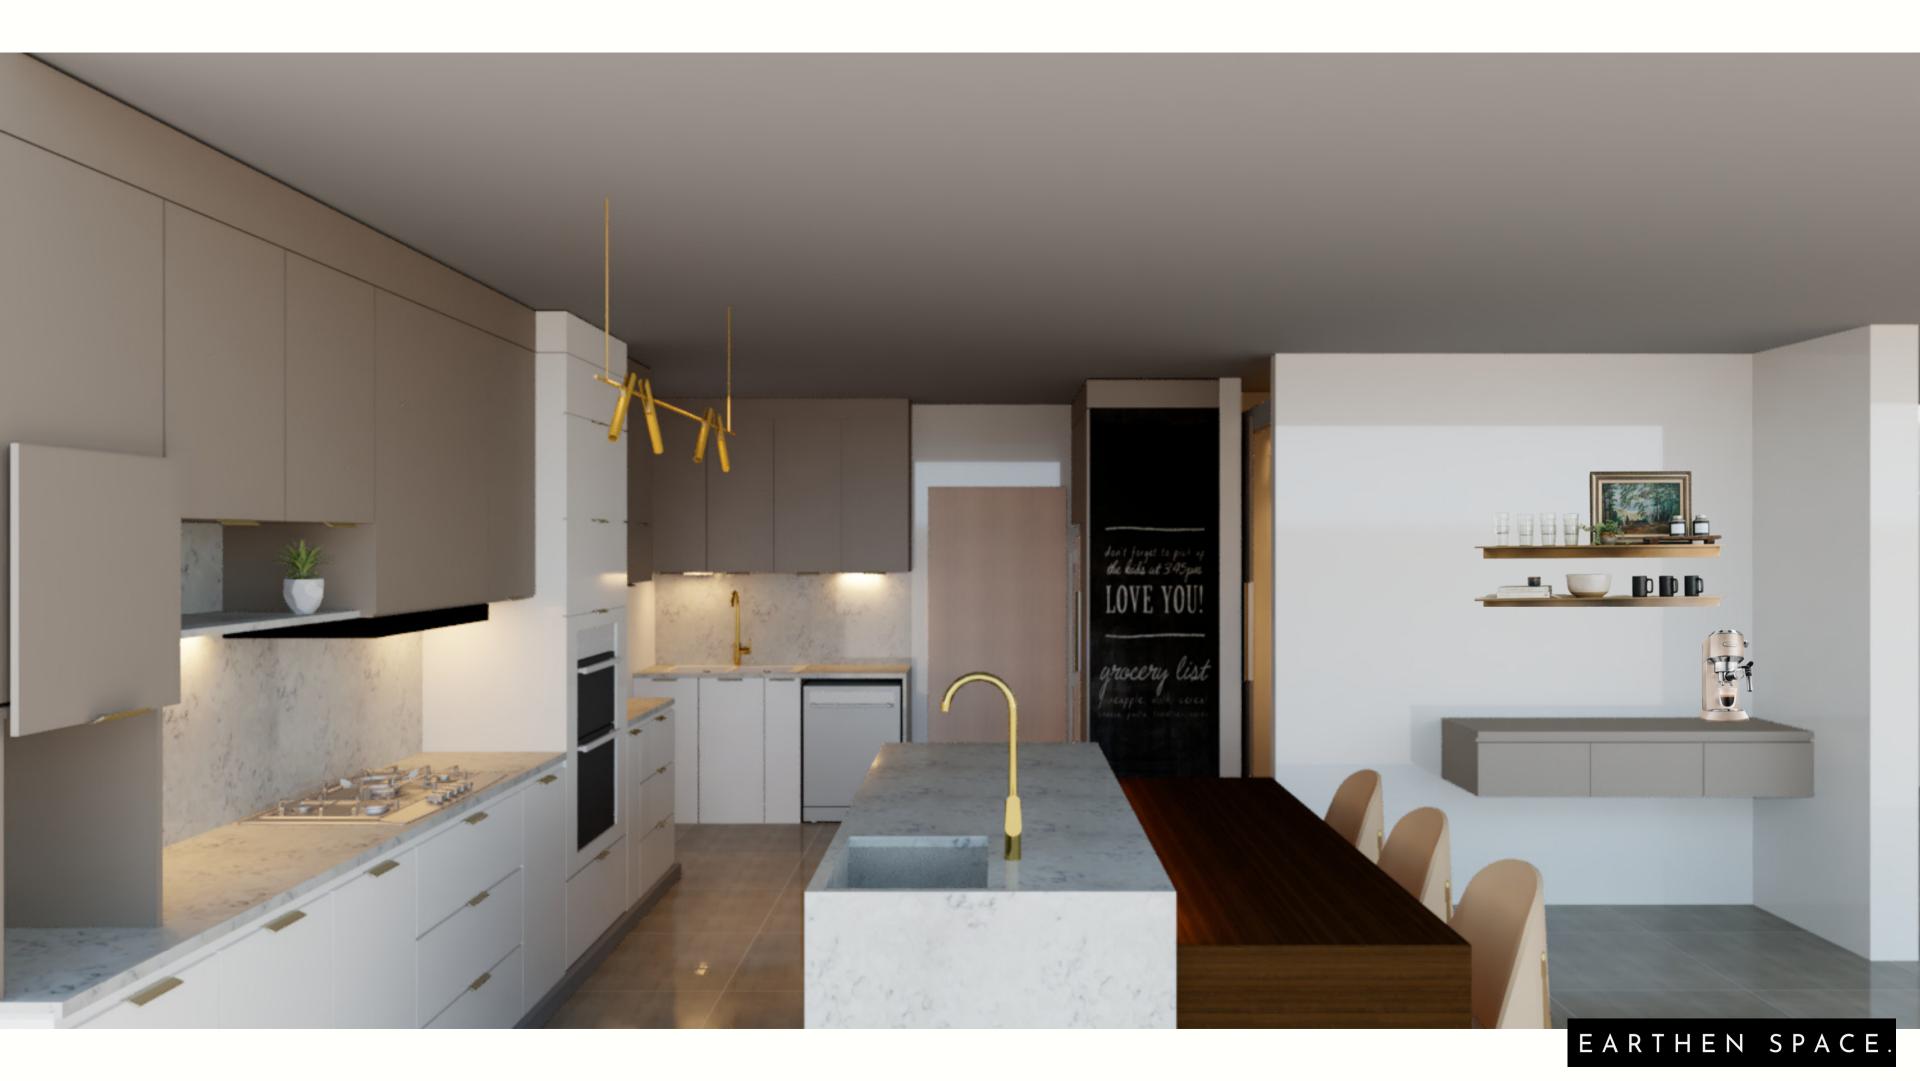

## The Design

With a minimalistic, practical yet elegant sense of style. The design was motivated by the clients love for cooking and an open plan living environment. Taupe, dark wood and crisp white delicately textured countertops combined with glossy floors and gold accents.

#### **Easy sense of flow**

The space planning layout allows the client to move easily in the kitchen, with minimal/ no obstacles. Oven, stove and butlers basin withing close proximity from one another.

#### **Elegance**

The design is created with glossy finishes in natural tones, undermount lighting, refined gold handles and a modern track pendant light. Together this creates a tasteful and timeless kitchen space.