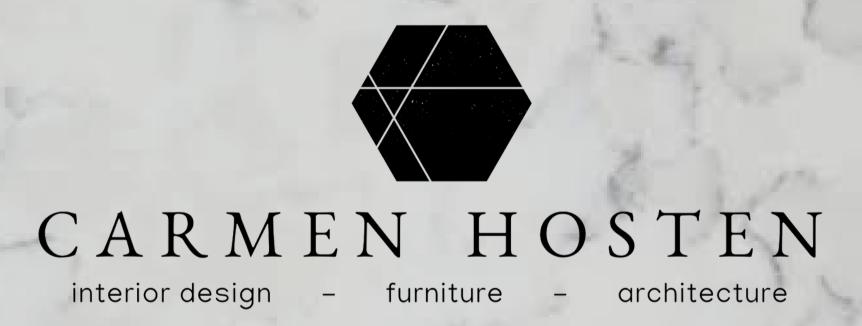

### Kitchen

We followed the idea of using natural, glossy tones with a minimalistic approach. Allowing the space to be more clutter free and user friendly.

Reddy's love for cooking and making the kitchen/

This project was ultimately inspired by Mrs

dining space more practical, comfortable and

**NEXT PAGE...** 

attractive.

## The Design

With a minimalistic, practical yet elegant sense of style. The design was motivated by the clients love for cooking and an open plan living environment. Taupe, dark wood and crisp white delicately textured countertops combined with glossy floors and gold accents.

## The Design option 2

With a minimalistic, practical yet elegant sense of style. The design was motivated by the clients love for cooking and an open plan living environment. Taupe, dark wood and crisp white delicately textured countertops combined with glossy floors and gold accents.

#### **Elegance**

The design is created with glossy finishes in natural tones, undermount lighting, refined gold handles and a modern track pendant light. Together this creates a tasteful and timeless kitchen space.