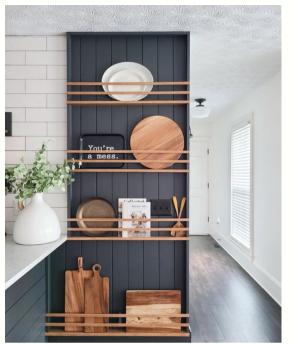

## Coffee station

- floating shelf with drawers
- Gold wall hung shelves

Pantry / Wash Room

(2nd Option of extending)

- Long open shelving for easy access
- Brass faucet and handles
- Optional Feature wall Behind shelving
- Brass faucet and handles
- Exposed Baskets for vegetable access and ventilation