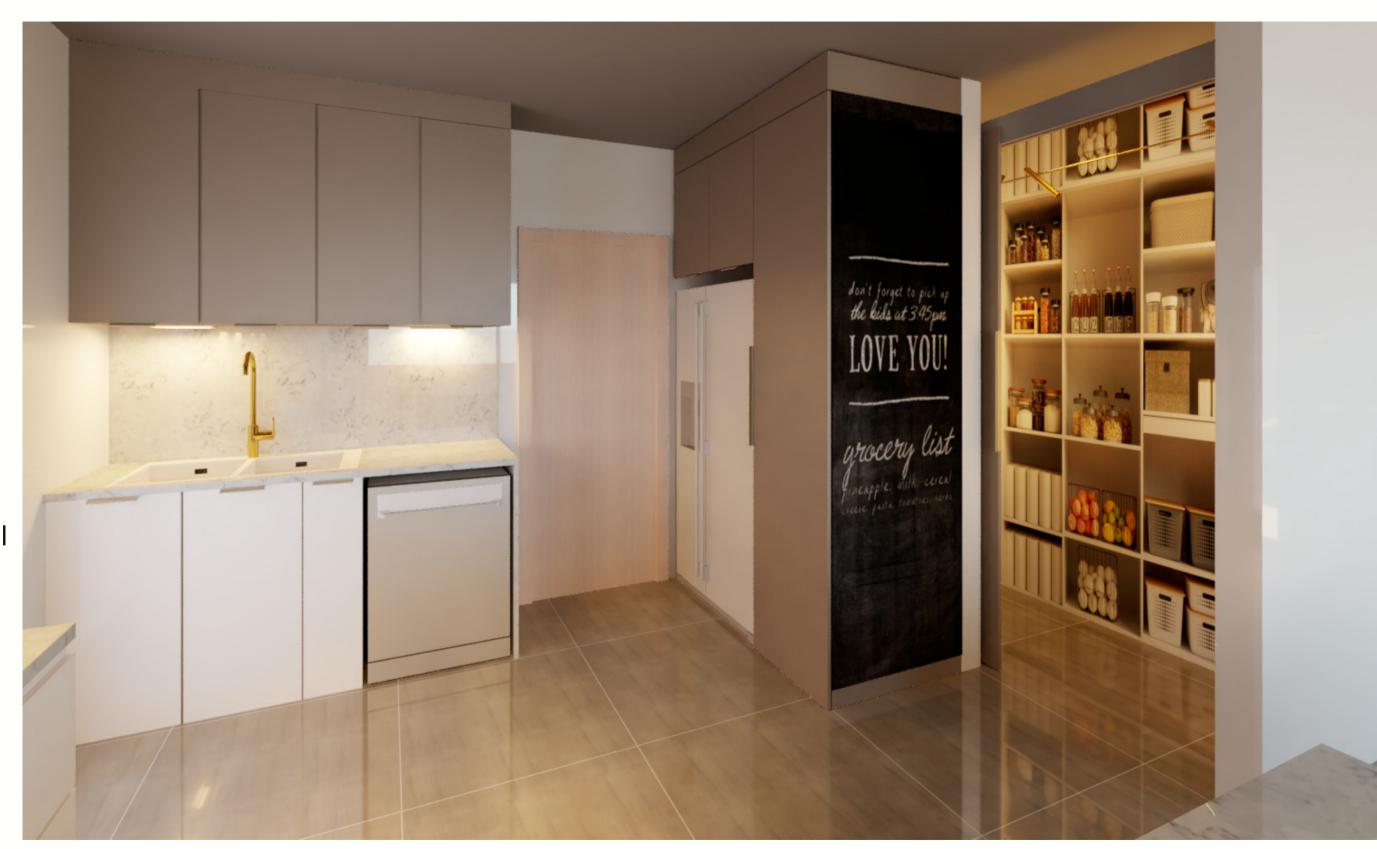

## Pantry

## Pantry

- Open shelving
- Sliding door
- Pantry organisation, using baskets, tuppers, boxes and cans.
- remove an extra 800mm from wall
- remove current wall
- build new box around fridge
- Blackboard for fun and facts