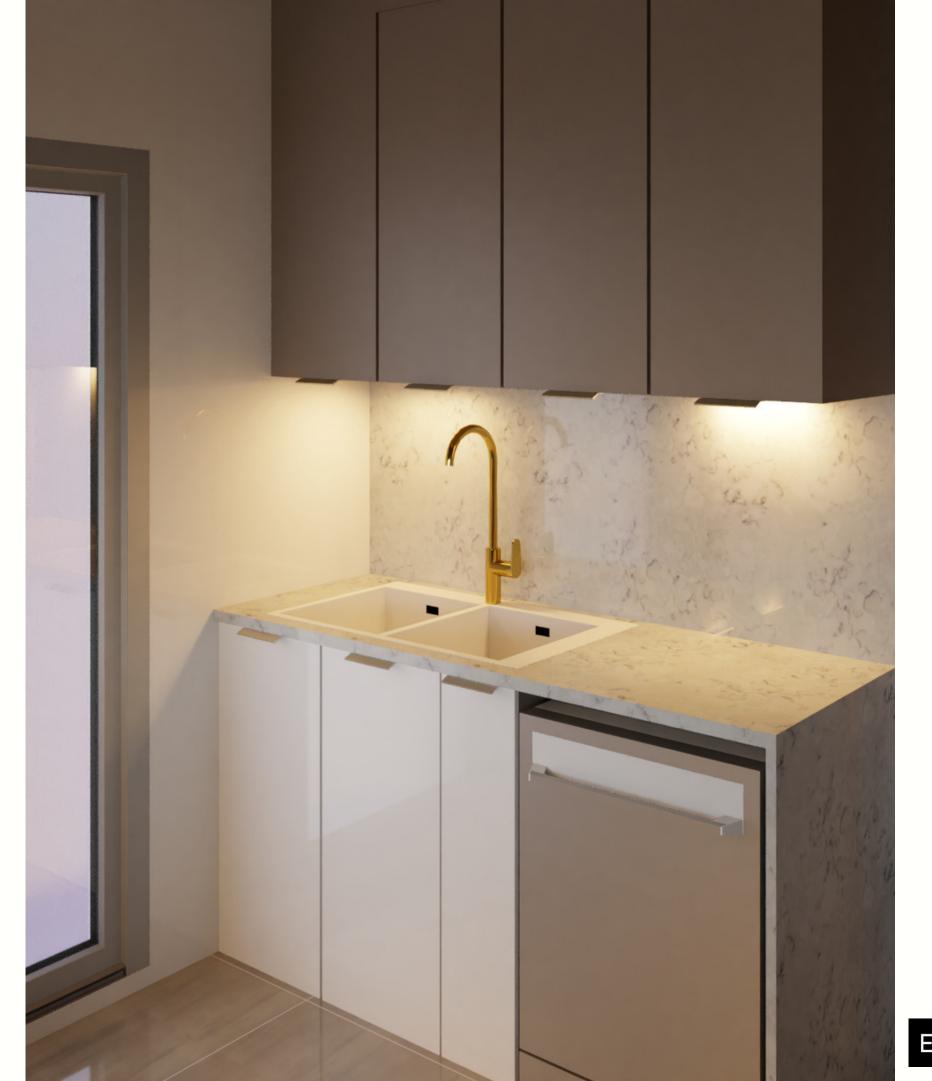

#### **Butler sink**

Butler sinks are extraordinarily practical when it comes to kitchen chores ranging from washing vegetables to scrubbing the largest pots or grill trays.

## Scullery

- remove existing cabinet
- Add double sink and gold mixer
- Use cotton candy stone as backsplash
- Open space for undercounter dishwasher
- remove current scullery
- Undermount lighting