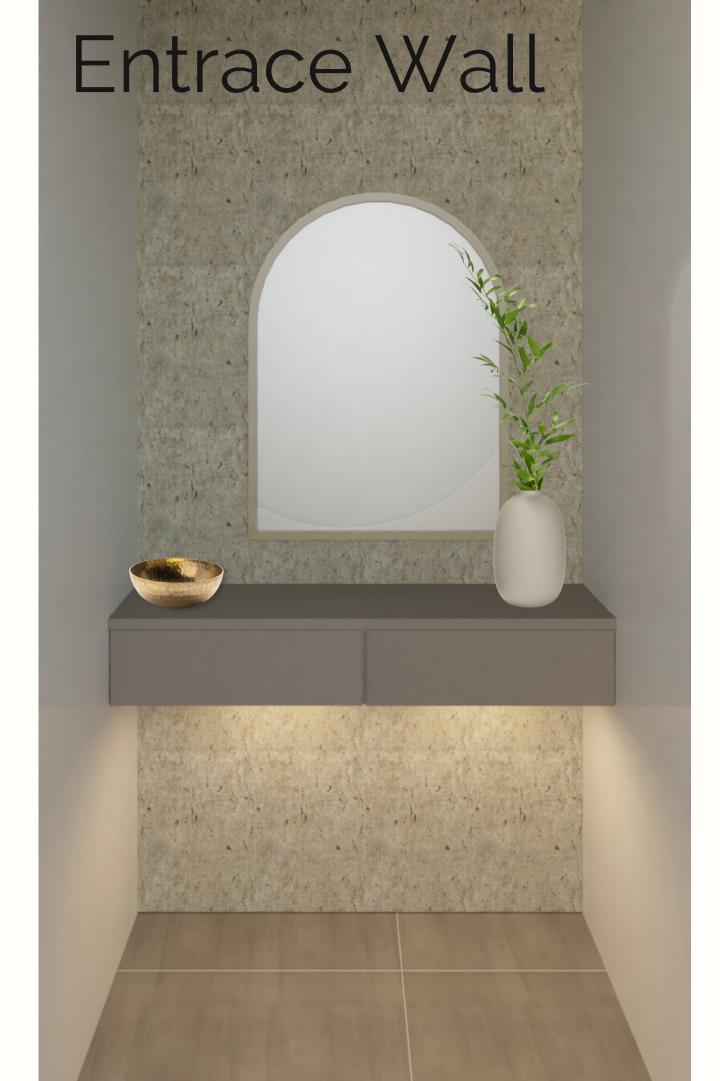

ances hidden.

## Scullery

- remove existing cabinet
- Add double sink and gold mixer
- Use cotton candy stone as backsplash
- Open space for undercounter dishwasher
- remove current scullery
- Undermount lighting



## Coffee station

- floating shelf with drawers
- Gold wall hung shelves



Pantry / Wash Room

(2nd Option of extending)

- Long open shelving for easy access
- Brass faucet and handles
- Optional Feature wall Behind shelving
- Brass faucet and handles
- Exposed Baskets for vegetable access and ventilation



## Pantry / Wash Room

(2nd Option of extending)

- Lifted Washing machine & dryer
- Enough Space for small friges
- Extra Counter sering as a folding station
- Long cupboards for storage of cleaning materials
- Adding a window for ventilation and natural light















EARTHEN SPACE.

## Space Layout: without added scullery



## Space Layout: additional scullery and washroom



Entrance to store room



### ELEVATION 1



### ELEVATION 2: ISLAND



SECTIONS: SCULLERY AND PANTRY