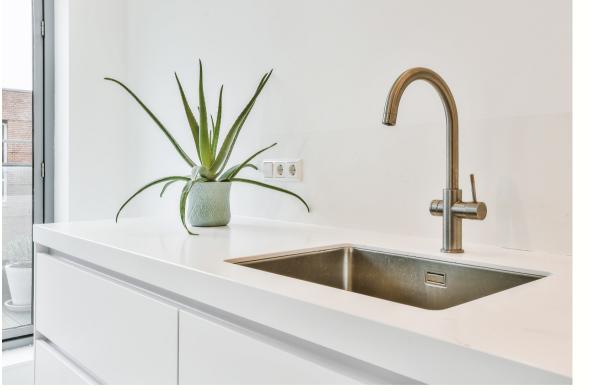

#### **Butler sink**

Butler sinks are extraordinarily practical when it comes to kitchen chores ranging from washing vegetables to scrubbing the largest pots or grill trays.