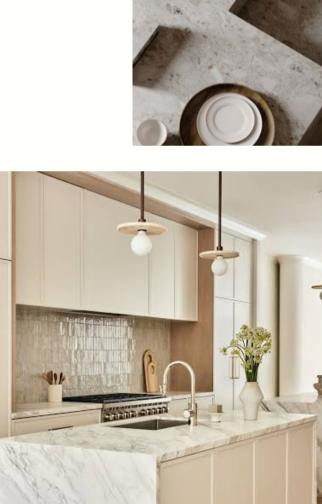

## The Design

With a minimalistic, practical yet elegant sense of style. The design was motivated by the clients love for cooking and an open plan living environment. Taupe, dark wood and crisp white delicately textured countertops combined with glossy floors and gold accents.

## The Design option 2

With a minimalistic, practical yet elegant sense of style. The design was motivated by the clients love for cooking and an open plan living environment. Taupe, dark wood and crisp white delicately textured countertops combined with glossy floors and gold accents.

#### **Elegance**

The design is created with glossy finishes in natural tones, undermount lighting, refined gold handles and a modern track pendant light. Together this creates a tasteful and timeless kitchen space.