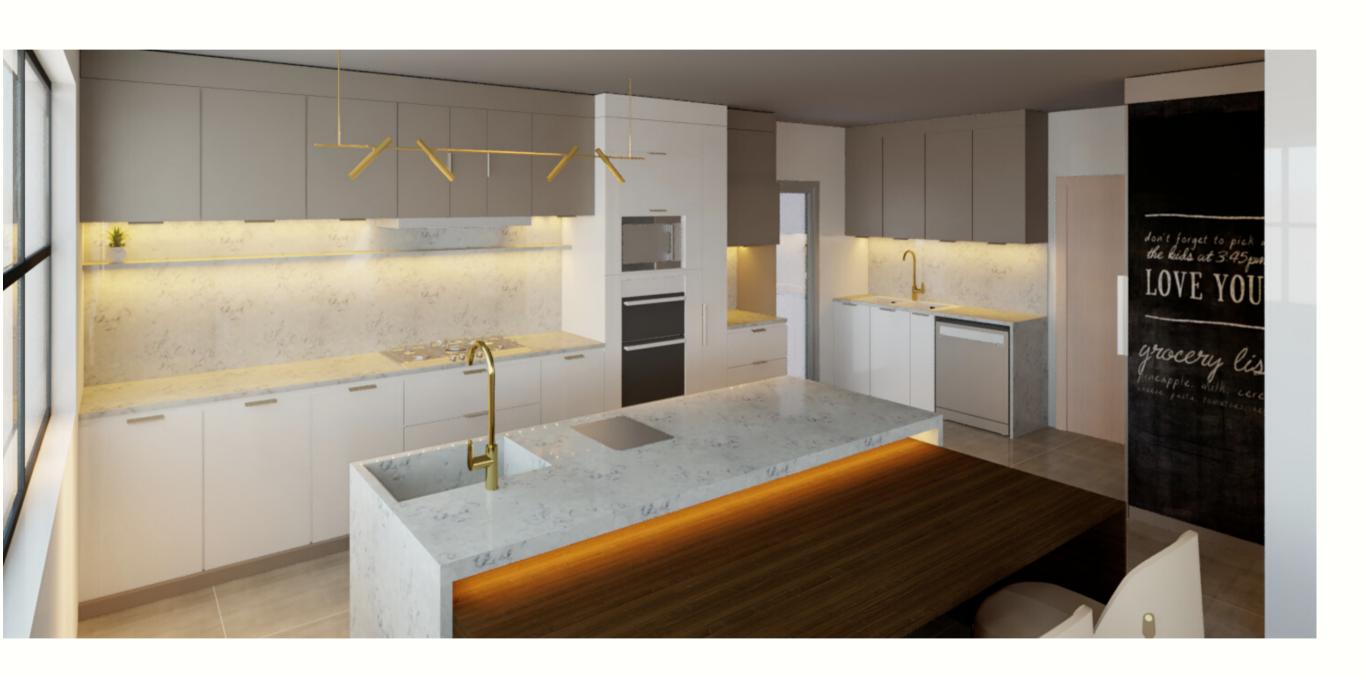

### Kitchen

We followed the idea of using natural, glossy tones with a minimalistic approach. Allowing the space to be more clutter free and user friendly.

Reddy's love for cooking and making the kitchen/

This project was ultimately inspired by Mrs

dining space more practical, comfortable and

**NEXT PAGE...** 

attractive.

## The Design

With a minimalistic, practical yet elegant sense of style. The design was motivated by the clients love for cooking and an open plan living environment. Taupe, dark wood and crisp white delicately textured countertops combined with glossy floors and gold accents.

#### **Easy sense of flow**

The space planning layout allows the client to move easily in the kitchen, with minimal/ no obstacles. Oven, stove and butlers basin withing close proximity from one another.

#### **Elegance**

The design is created with glossy finishes in natural tones, undermount lighting, refined gold handles and a modern track pendant light. Together this creates a tasteful and timeless kitchen space.