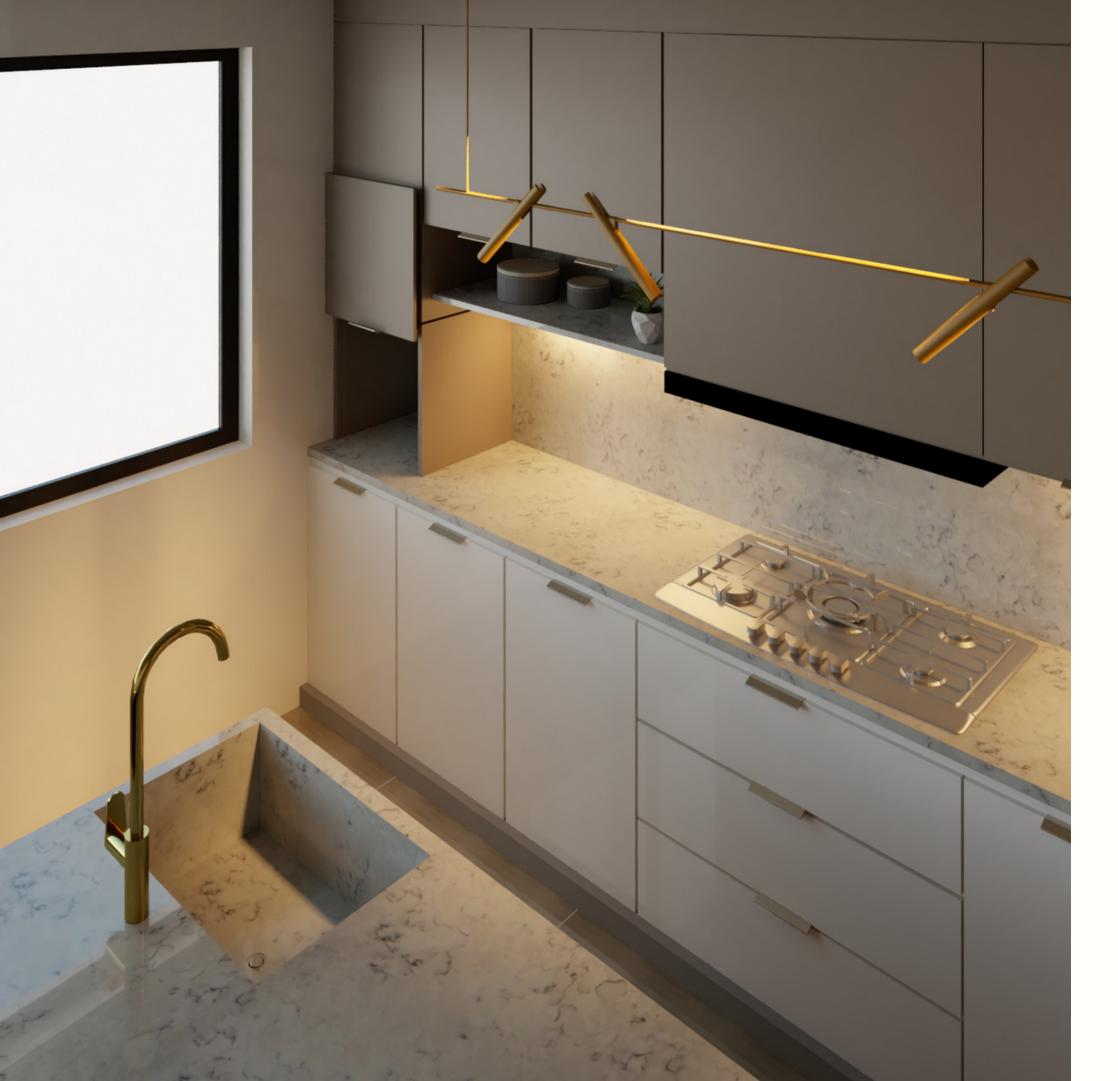

## The Design

With a minimalistic, practical yet elegant sense of style. The design was motivated by the clients love for cooking and an open plan living environment. Taupe, dark wood and crisp white delicately textured countertops combined with glossy floors and gold accents.

#### **Elegance**

The design is created with glossy finishes in natural tones, undermount lighting, refined gold handles and a modern track pendant light. Together this creates a tasteful and timeless kitchen space.

#### **Undercounter Lighting**

Undermount led lighting creates depth and warmth to any kitchen. It is also practical and makes cooking alot easier.