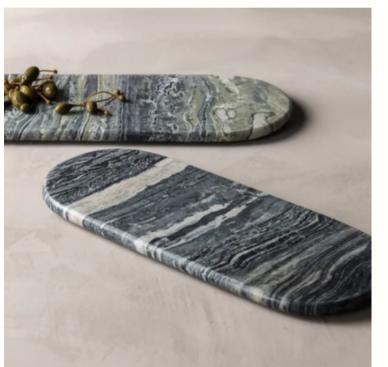

## TIMELESS

20 BARRINGTON ESTATE\_\_\_





# AN INTERIOR DESIGN PROJECT BY..



EARTHEN SPACE.

## Project inspiration and motive

### Kitchen







We followed the idea of using natural, glossy tones with a minimalistic approach. Allowing the space to be more clutter free and user friendly.

Reddy's love for cooking and making the kitchen/

This project was ultimately inspired by Mrs

dining space more practical, comfortable and

**NEXT PAGE...** 

attractive.





## Project inspiration

## Pantry













## Project inspiration

## Scullery & Washroom











# Project inspiration

## Decor











### Our Product Portofolio





Tonal Cupboards that will create Contrast, with spacious packing, long Spice rack that will pull your eyes up making the kitchen look taller, Kitchen counter with breakfast nook, bronze hardware to elevate the warmth of the cupboards.

Built in Butler sink with a vegetable rack for convenient cleaning, Spacious to fit a lot of veggies.

Pot filler is crucial to ensure flow of kitchen and convenience.

Exposed veggie racks either in wireframe or rattan for easy access, Transparent containers to see what is inside for convenience, Extra outlets in island for additional appliances (Mixers etc.)

Hi gloss cupboards for sanitary and cleaning purposes.













## Materials

#### **Material 1**

Folkstone Grey PG Bison Gloss

#### **Material 2**

Candy F