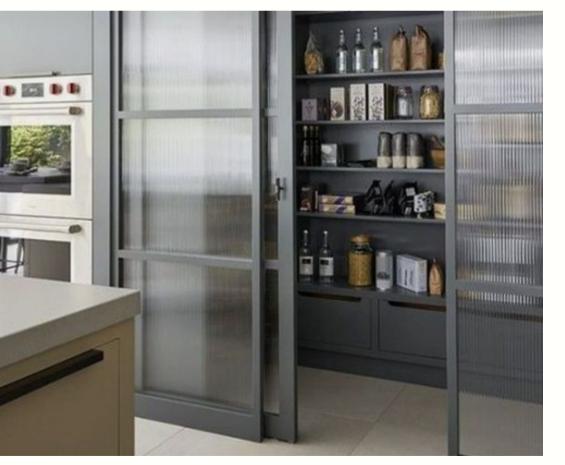

## Pantry

## Pantry

- Open shelving
- Sliding door
- Pantry organisation, using baskets, tuppers, boxes and cans.
- remove an extra 800mm from wall
- remove current wall
- build new box around fridge
- Blackboard for fun and facts