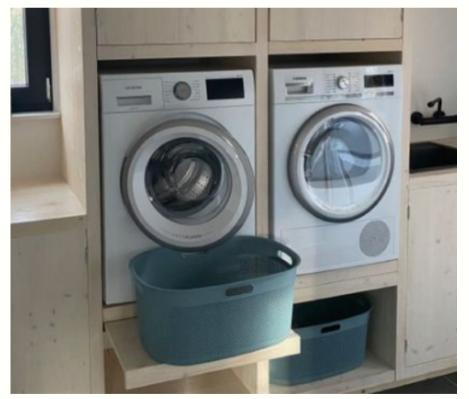

## Pantry / Wash Room

(2nd Option of extending)

- Lifted Washing machine & dryer
- Enough Space for small friges
- Extra Counter sering as a folding station
- Long cupboards for storage of cleaning materials
- Adding a window for ventilation and natural light