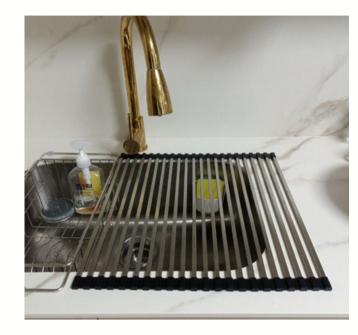

#### **Butler sink**

Butler sinks are extraordinarily practical when it comes to kitchen chores ranging from washing vegetables to scrubbing the largest pots or grill trays.