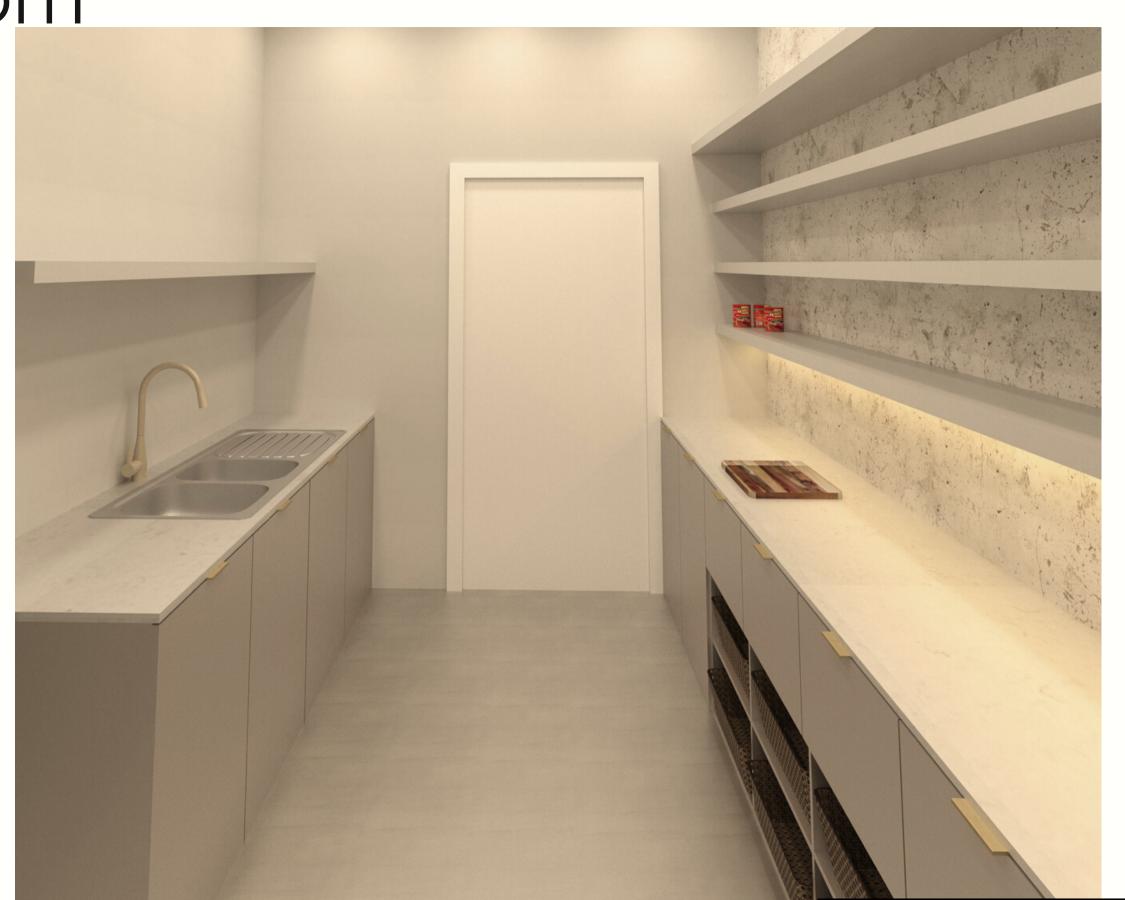

## Pantry

## Pantry

- Open shelving
- Sliding door
- Pantry organisation, using baskets, tuppers, boxes and cans.
- remove an extra 800mm from wall
- remove current wall
- build new box around fridge
- Blackboard for fun and facts