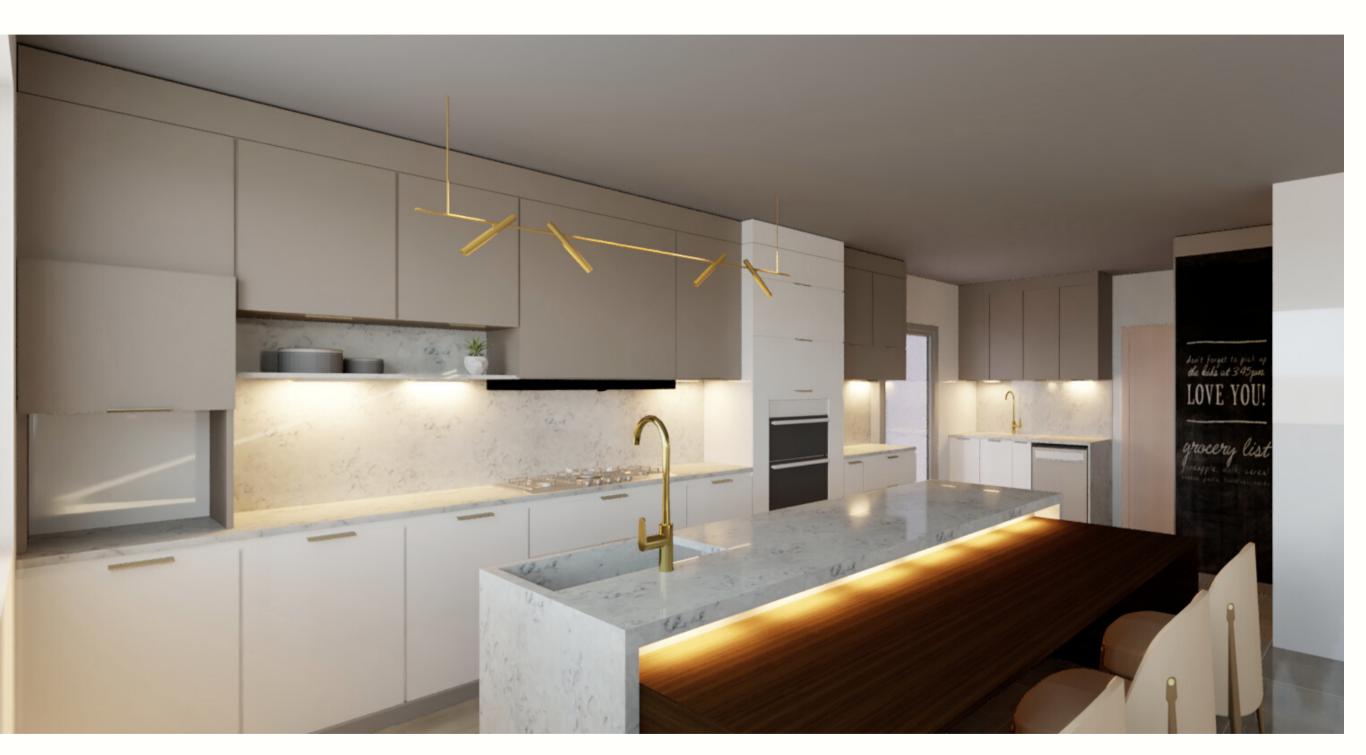

#### **Easy sense of flow**

The space planning layout allows the client to move easily in the kitchen, with minimal/ no obstacles. Oven, stove and butlers basin withing close proximity from one another.

#### **Elegance**

The design is created with glossy finishes in natural tones, undermount lighting, refined gold handles and a modern track pendant light. Together this creates a tasteful and timeless kitchen space.