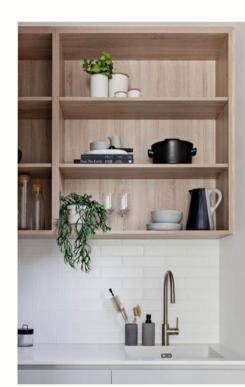

## The Design

With a minimalistic, practical yet elegant sense of style. The design was motivated by the clients love for cooking and an open plan living environment. Taupe, dark wood and crisp white delicately textured countertops combined with glossy floors and gold accents.

## The Design option 2

With a minimalistic, practical yet elegant sense of style. The design was motivated by the clients love for cooking and an open plan living environment. Taupe, dark wood and crisp white delicately textured countertops combined with glossy floors and gold accents.

#### **Elegance**

The design is created with glossy finishes in natural tones, undermount lighting, refined gold handles and a modern track pendant light. Together this creates a tasteful and timeless kitchen space.