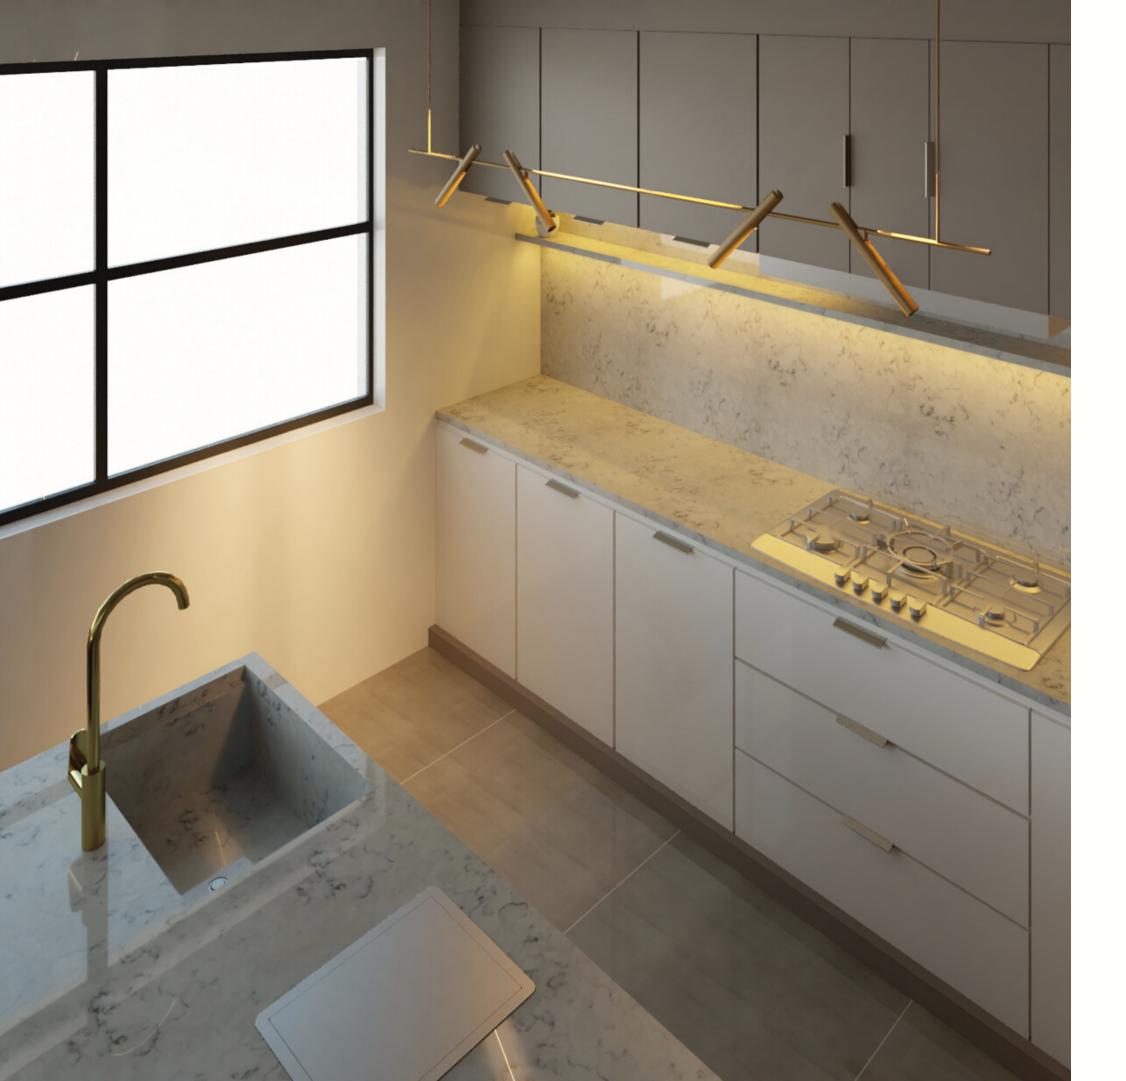

## The Design

With a minimalistic, practical yet elegant sense of style. The design was motivated by the clients love for cooking and an open plan living environment. Taupe, dark wood and crisp white delicately textured countertops combined with glossy floors and gold accents.

#### **Elegance**

The design is created with glossy finishes in natural tones, undermount lighting, refined gold handles and a modern track pendant light. Together this creates a tasteful and timeless kitchen space.

#### **Undercounter Lighting**

Undermount led lighting creates depth and warmth to any kitchen. It is also practical and makes cooking alot easier.