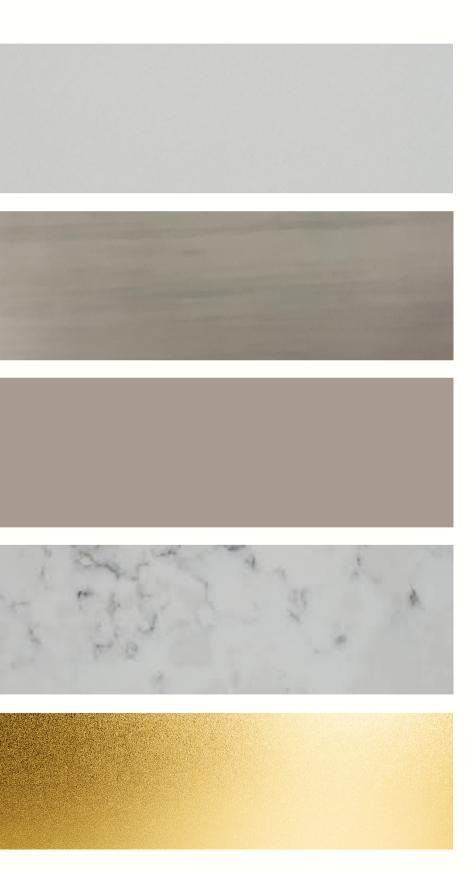

## Materials

#### **Material 1**

Folkstone Grey PG Bison Gloss

#### **Material 2**

Candy Floss Quartz

#### **Material 3**

Hertex Wallpaper

#### **Material 4**

Congo PG Bison Gloss

#### **Material 5**

Current tile 800 x 800mm

#### **Material 6**

Brushed gold elements