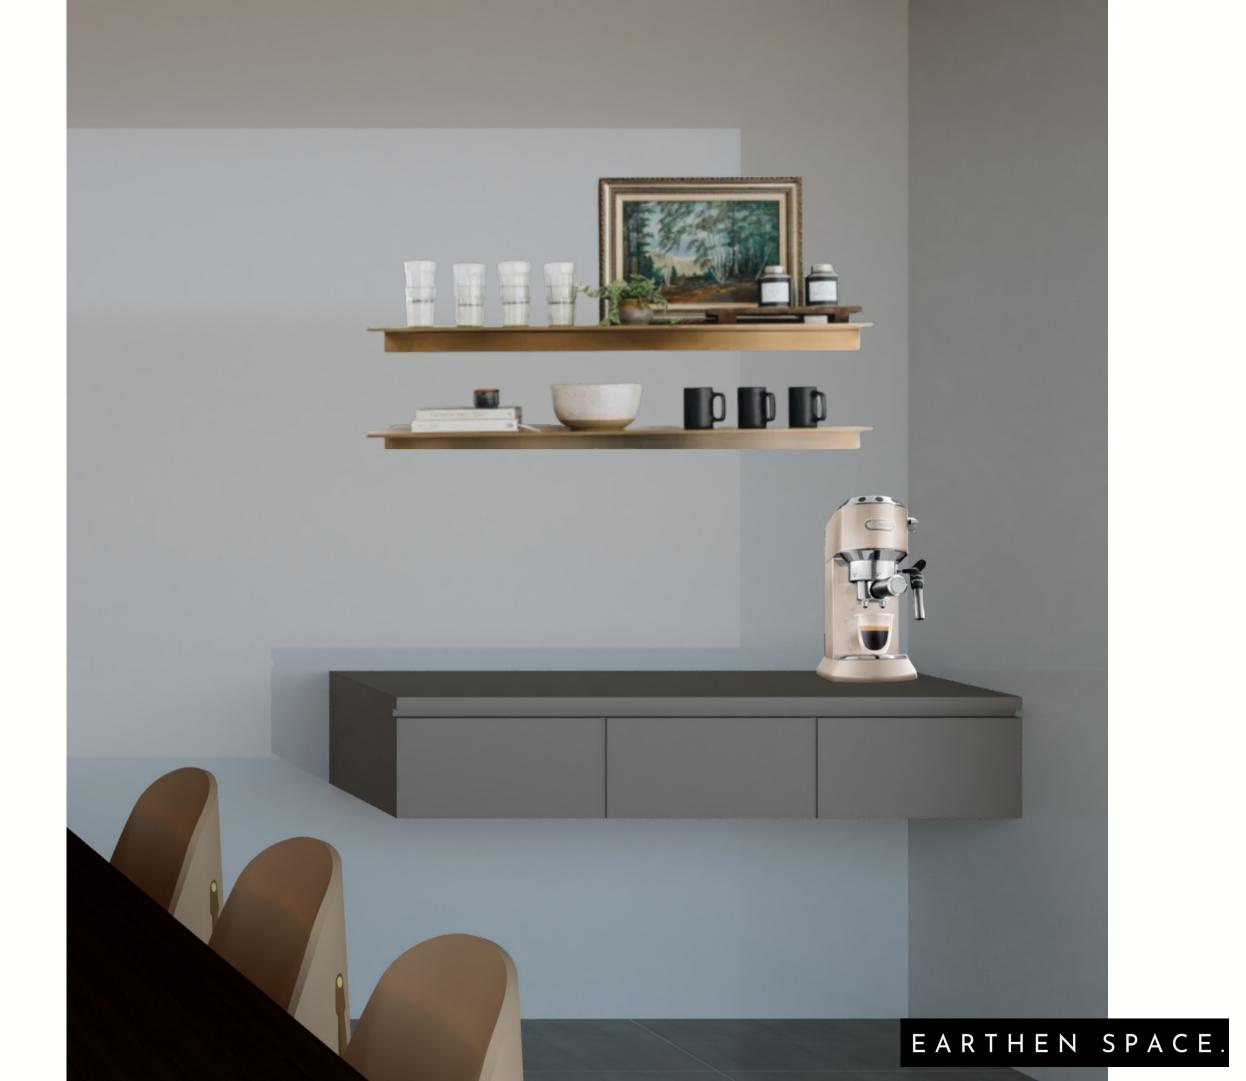

## Coffee station

- floating shelf with drawers
- Gold wall hung shelves

Pantry / Wash Room

(2nd Option of extending)

- Long open shelving for easy access
- Brass faucet and handles
- Optional Feature wall Behind shelving
- Brass faucet and handles
- Exposed Baskets for vegetable access and ventilation