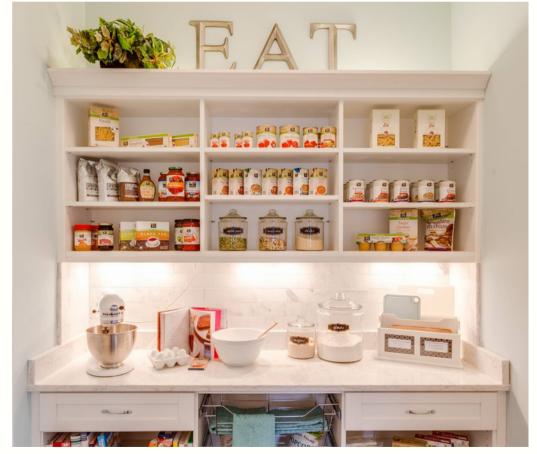

## Pantry

## Pantry

- Open shelving
- Sliding door
- Pantry organisation, using baskets, tuppers, boxes and cans.
- remove an extra 800mm from wall
- remove current wall
- build new box around fridge
- Blackboard for fun and facts