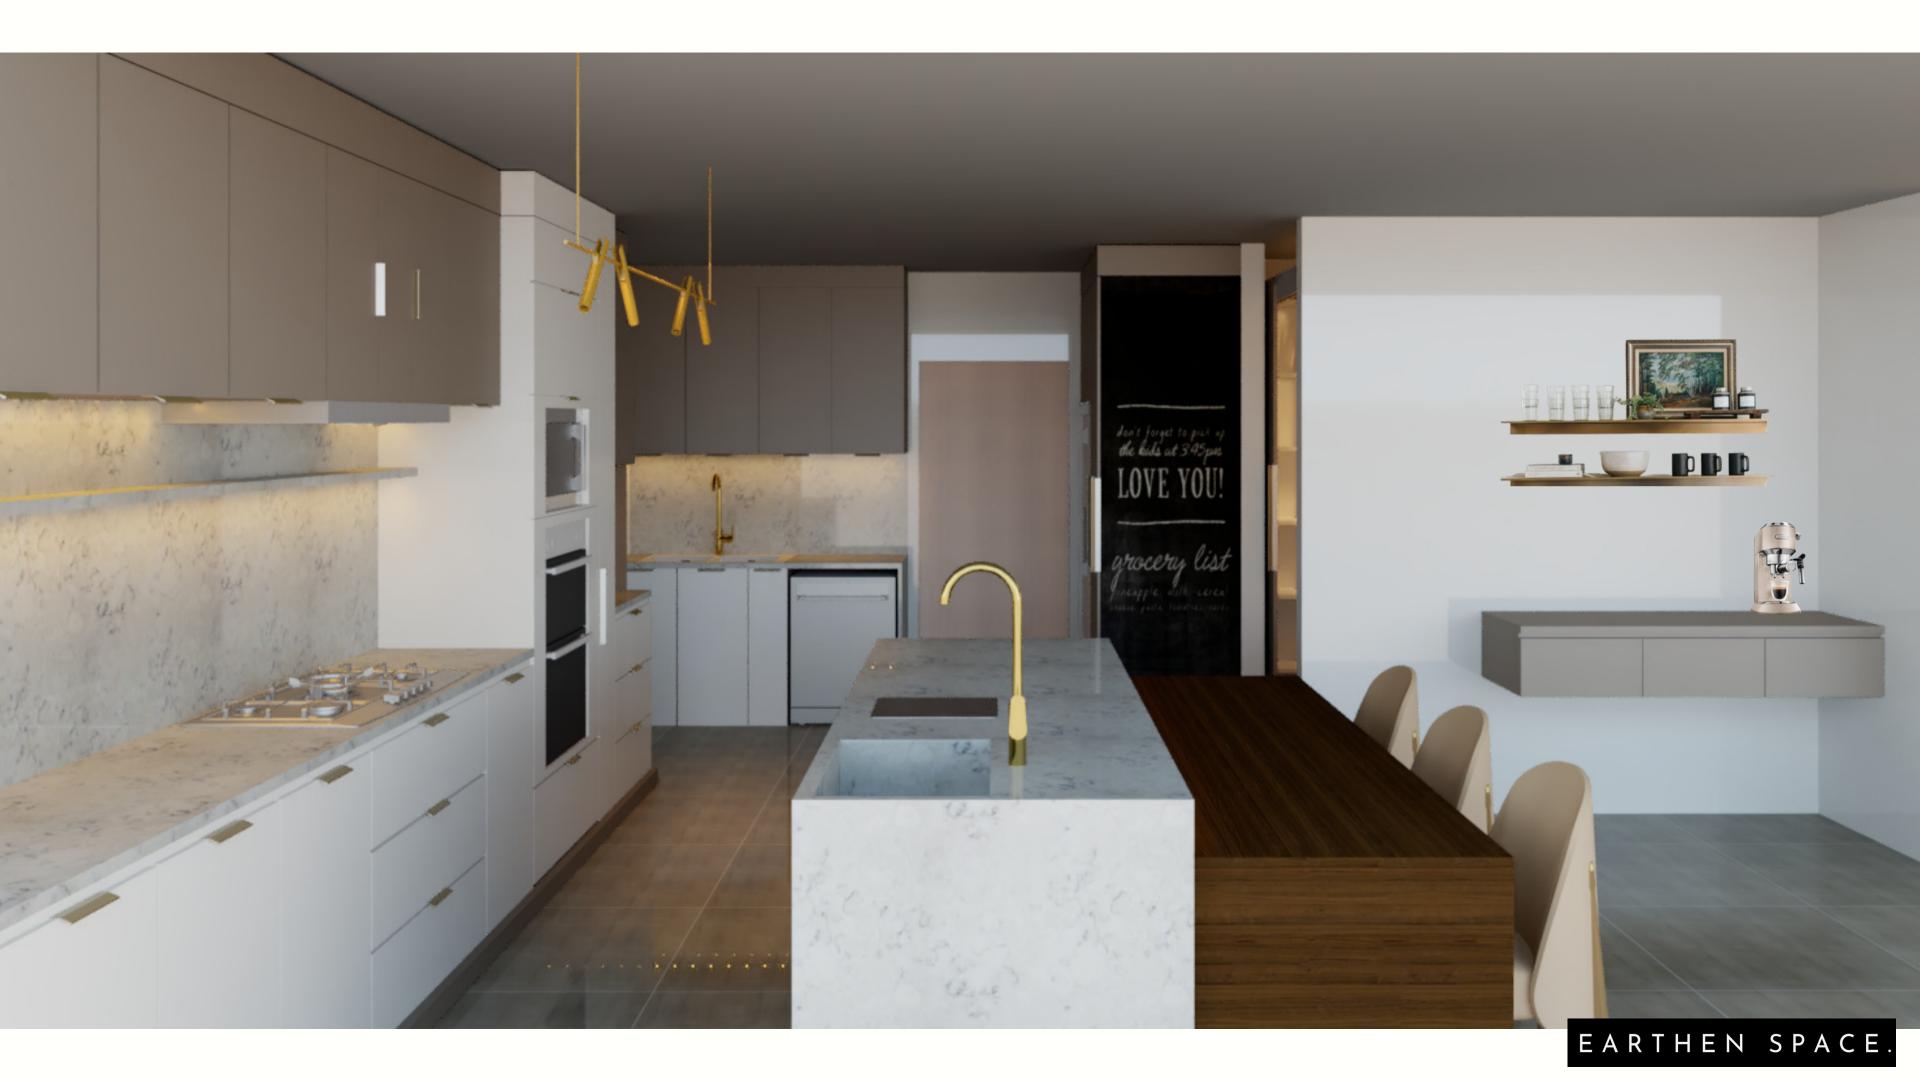

## The Design option 2

With a minimalistic, practical yet elegant sense of style. The design was motivated by the clients love for cooking and an open plan living environment. Taupe, dark wood and crisp white delicately textured countertops combined with glossy floors and gold accents.

**Changes made**: Tall spice rack added nexto oven, appliance station moved to right, undercount basin added, hob fan moved to 800mm from counter, instead of 700mm. Changes to cupboardry due to previous changes R T H E N S P A C E

#### **Easy sense of flow**

The space planning layout allows the client to move easily in the kitchen, with minimal/ no obstacles. Oven, stove and butlers basin withing close proximity from one another.

#### **Elegance**

The design is created with glossy finishes in natural tones, undermount lighting, refined gold handles and a modern track pendant light. Together this creates a tasteful and timeless kitchen space.